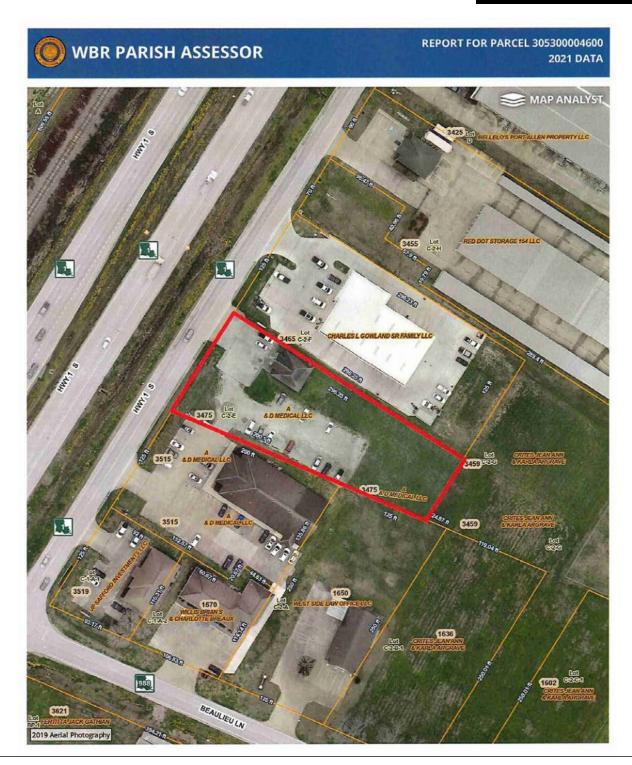

#### **RETAIL-COMMERCIAL PROPERTY FOR SALE**

## PORT ALLEN RETAIL FOR SALE ON HWY. 1 SOUTH

3475 LA HWY. 1 SOUTH, PORT ALLEN, LA 70767

0.69 ACRES | ± 1,200 SF BLDG.

#### **CARMEN AUSTIN, MBA, CCIM**

Associate Broker & Retail Specialist (D)225.930.6256 | (C)225.328.1778 carmen@sr-cre.com

#### SAURAGE ROTENBERG COMMERCIAL REAL ESTATE, LLC