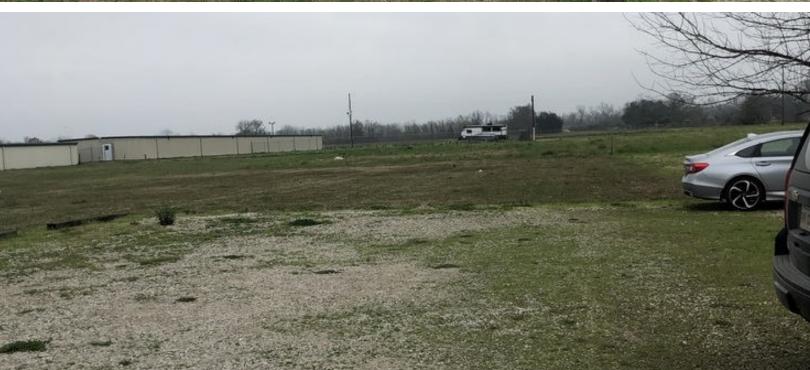

## PORT ALLEN RETAIL FOR SALE ON HWY. 1 SOUTH

3475 LA HWY. 1 SOUTH, PORT ALLEN, LA 70767

0.69 ACRES | ± 1,200 SF BLDG.

#### **PROPERTY HIGHLIGHTS**

- Highly Visible and Highly Trafficked Retail Location on Hwy. 1 South in Port Allen
- Former AT&T Store situated near Wal-Mart
- Consists of +/- 1,200 SF Stand Alone Retail Building with Ample Parking
- Sits on 0.69 Acre Commercial Lot with 125' of Frontage on Hwy. 1
- · Property can be Redeveloped or Added on to
- Perfect for Retail, QSR Restaurant, Bank, Medical, or Office, Ideal for Redevelopment or Addition of Shopping Center or Office Park, and a Great location for Dentist, Urgent care, and a Multitude of Uses
- Build-to-suit Available
- Drive-thru could be Added
- Traffic Counts total over ADT
- Flood Zone X