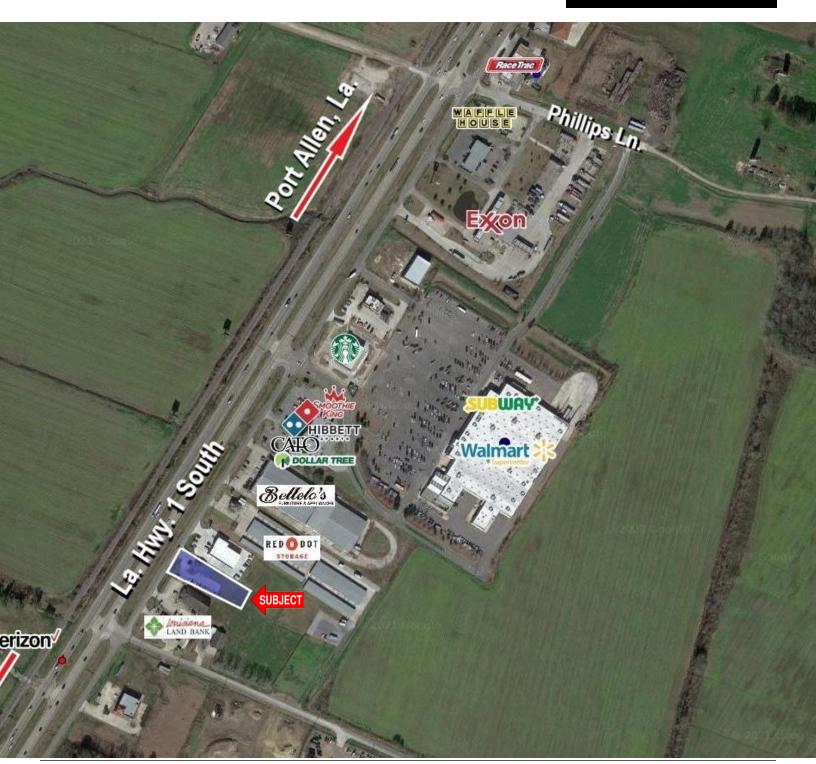

# TRAFFIC COUNT MAP

3475 LA HWY. 1 SOUTH, PORT ALLEN, LA 70767

0.69 ACRES | ± 1,200 SF BLDG.