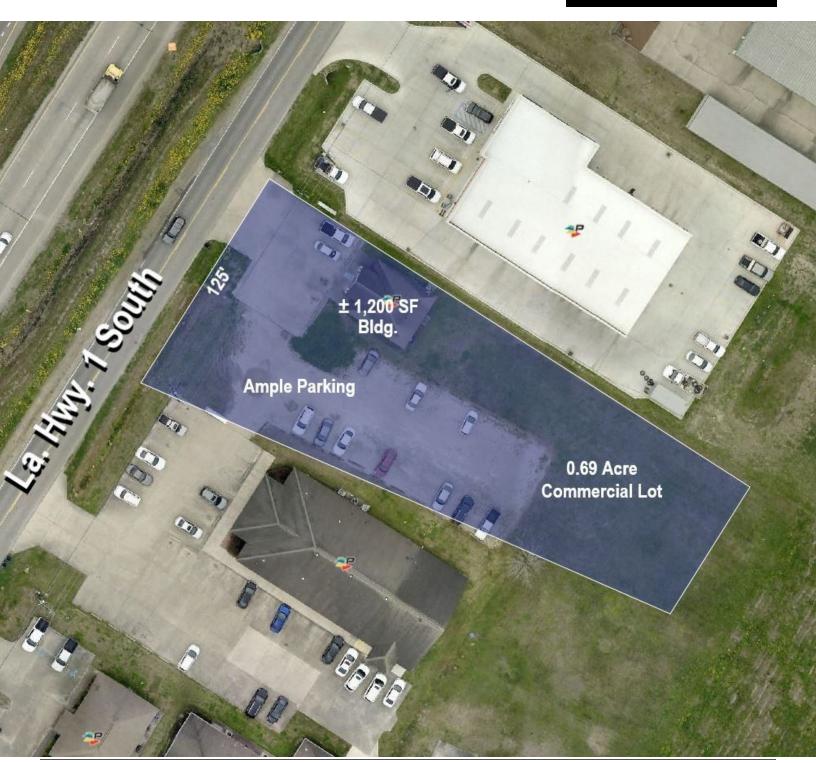

# **SURVEY**

3475 LA HWY. 1 SOUTH, PORT ALLEN, LA 70767

0.69 ACRES | ± 1,200 SF BLDG.

#### **PROPERTY HIGHLIGHTS**

- Highly Visible and Highly Trafficked Retail Location on Hwy. 1 South in Port Allen
- Former AT&T Store situated near Wal-Mart
- Consists of +/- 1,200 SF Stand Alone Retail Building with Ample Parking
- Sits on 0.69 Acre Commercial Lot with 125' of Frontage on Hwy. 1
- · Property can be Redeveloped or Added on to
- Perfect for Retail, QSR Restaurant, Bank, Medical, or Office, Ideal for Redevelopment or Addition of Shopping Center or Office Park, and a Great location for Dentist, Urgent care, and a Multitude of Uses
- Build-to-suit Available
- Drive-thru could be Added
- Traffic Counts total over ADT
- Flood Zone X