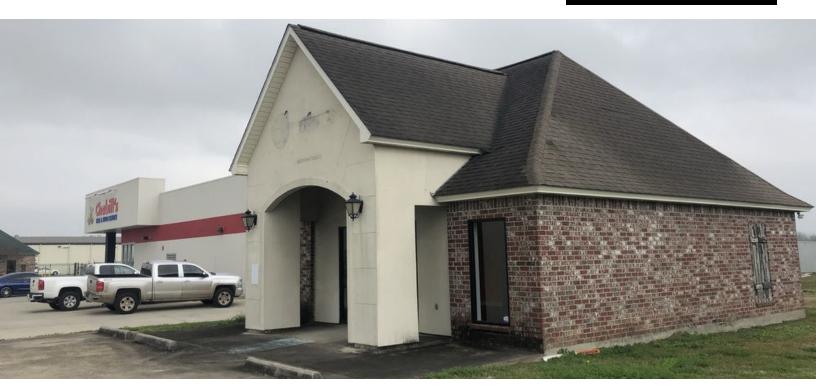

## PORT ALLEN RETAIL FOR SALE ON HWY. 1 SOUTH

3475 LA HWY. 1 SOUTH, PORT ALLEN, LA 70767

0.69 ACRES | ± 1,200 SF BLDG.

#### **PROPERTY HIGHLIGHTS**

- Highly Visible and Highly Trafficked Retail Location on Hwy. 1 South in Port Allen
- Former AT&T Store situated near Wal-Mart
- Consists of +/- 1,200 SF Stand Alone Retail Building with Ample Parking
- Sits on 0.69 Acre Commercial Lot with 125' of Frontage on Hwy. 1
- · Property can be Redeveloped or Added on to
- Perfect for Retail, QSR Restaurant, Bank, Medical, or Office, Ideal for Redevelopment or Addition of Shopping Center or Office Park, and a Great location for Dentist, Urgent care, and a Multitude of Uses
- Build-to-suit Available
- Drive-thru could be Added
- Traffic Counts total over ADT
- Flood Zone X