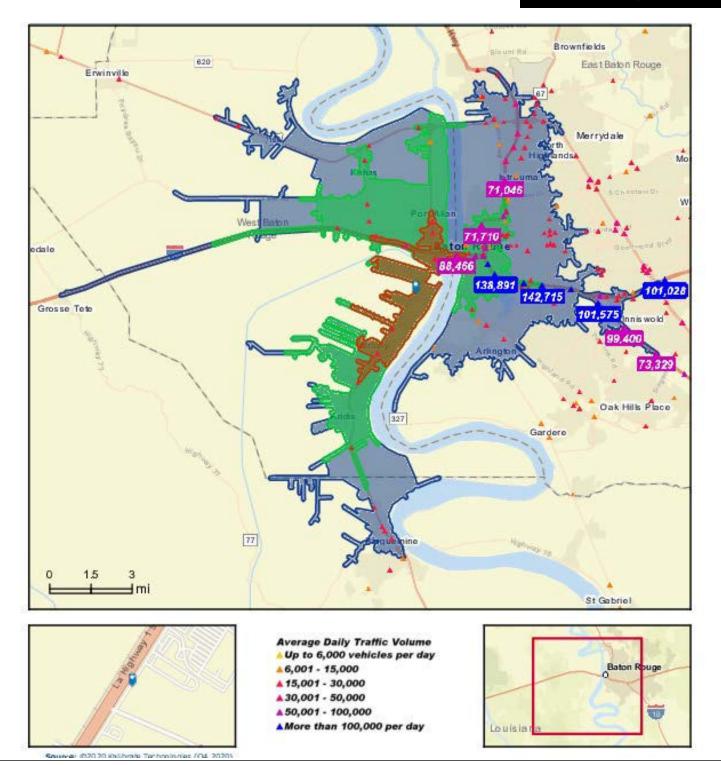

# TRAFFIC COUNT MAP

3475 LA HWY. 1 SOUTH, PORT ALLEN, LA 70767

0.69 ACRES | ± 1,200 SF BLDG.

#### **CARMEN AUSTIN, MBA, CCIM**

Associate Broker & Retail Specialist (D)225.930.6256 | (C)225.328.1778 carmen@sr-cre.com

### SAURAGE ROTENBERG COMMERCIAL REAL ESTATE, LLC