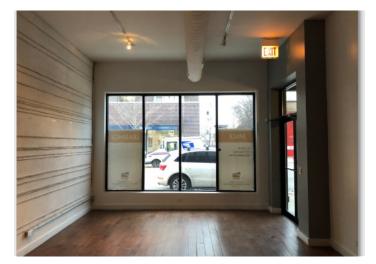

## **Property Description**

Ground floor commercial space available in a beautiful mixed-use building. Built in 2017. The space features 13' ceilings, lots of light & street front visibility, oversized windows, 1 bathroom, and exposed central ductwork. No Black iron. Available now!