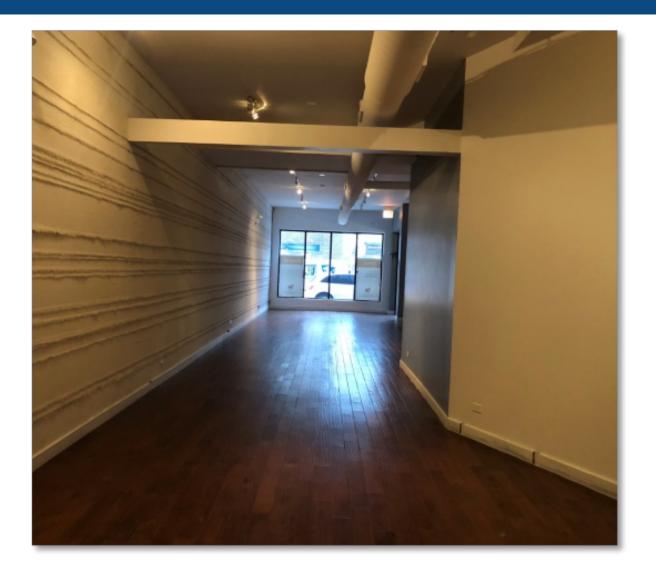

## **Property Description**

Ground floor commercial space available in a beautiful mixed-use building. Built in 2017. The space features 13' ceilings, lots of light & street front visibility, oversized windows, 1 bathroom, and exposed central ductwork. No Black iron. Available now!