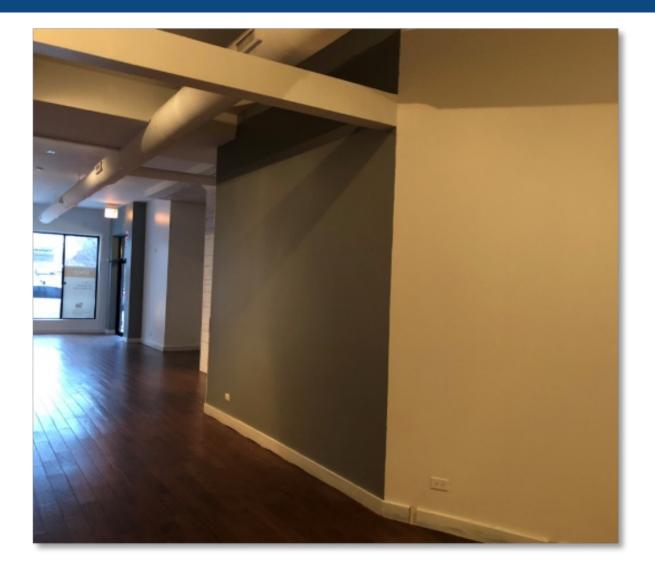

## **Property Description**

Ground floor commercial space available in a beautiful mixed-use building. Built in 2017. The space features 13' ceilings, lots of light & street front visibility, oversized windows, 1 bathroom, and exposed central ductwork. No Black iron. Available now!