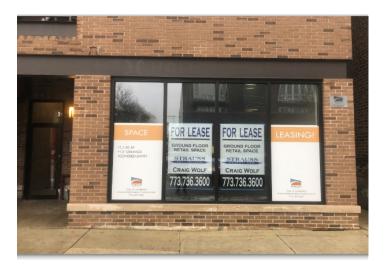

FOR LEASE

## **Property Description**

Ground floor commercial space available in a beautiful mixed-use building. Built in 2017. The space features 13' ceilings, lots of light & street front visibility, oversized windows, 1 bathroom, and exposed central ductwork. No Black iron. Available now!