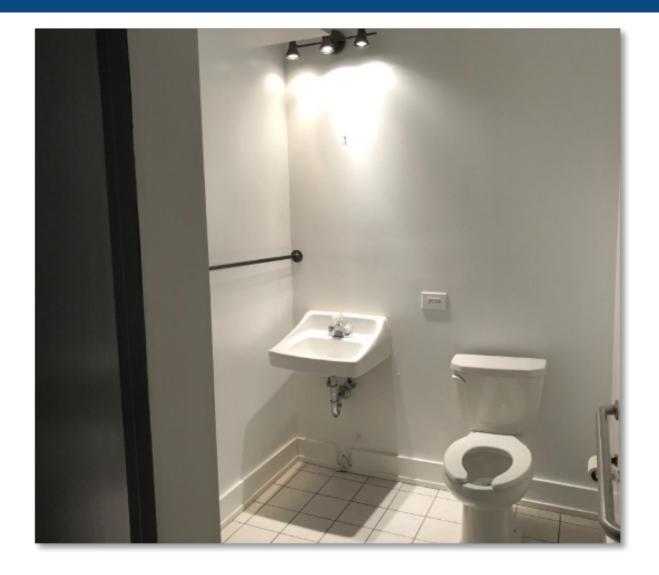

## **Property Description**

Ground floor commercial space available in a beautiful mixed-use building. Built in 2017. The space features 13' ceilings, lots of light & street front visibility, oversized windows, 1 bathroom, and exposed central ductwork. No Black iron. Available now!