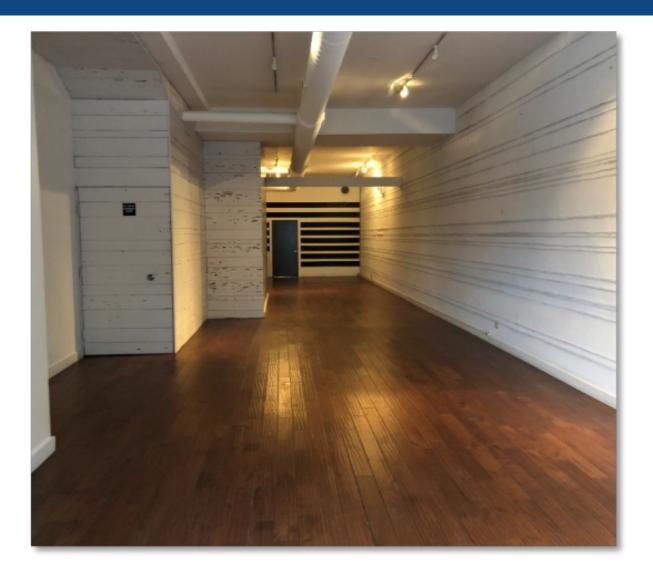

## **Property Description**

Ground floor commercial space available in a beautiful mixed-use building. Built in 2017. The space features 13' ceilings, lots of light & street front visibility, oversized windows, 1 bathroom, and exposed central ductwork. No Black iron. Available now!