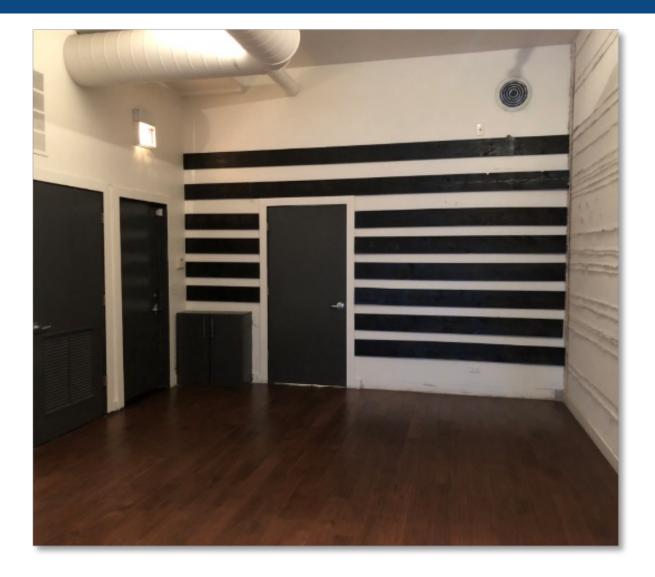

## **Property Description**

Ground floor commercial space available in a beautiful mixed-use building. Built in 2017. The space features 13' ceilings, lots of light & street front visibility, oversized windows, 1 bathroom, and exposed central ductwork. No Black iron. Available now!