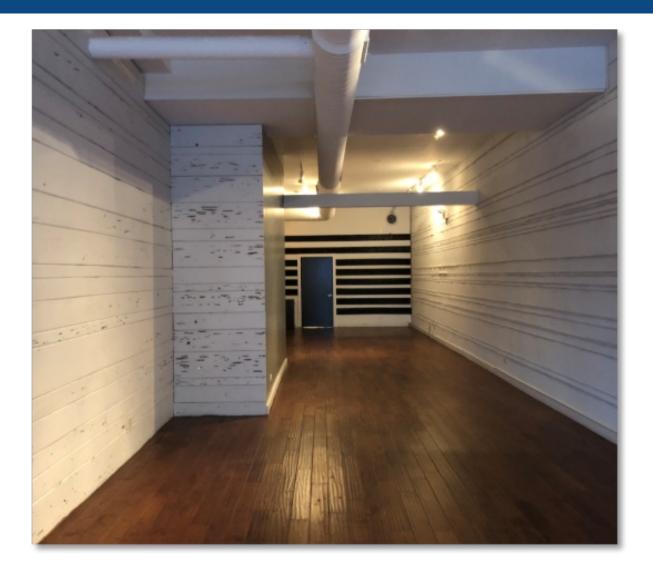

## **Property Description**

Ground floor commercial space available in a beautiful mixed-use building. Built in 2017. The space features 13' ceilings, lots of light & street front visibility, oversized windows, 1 bathroom, and exposed central ductwork. No Black iron. Available now!