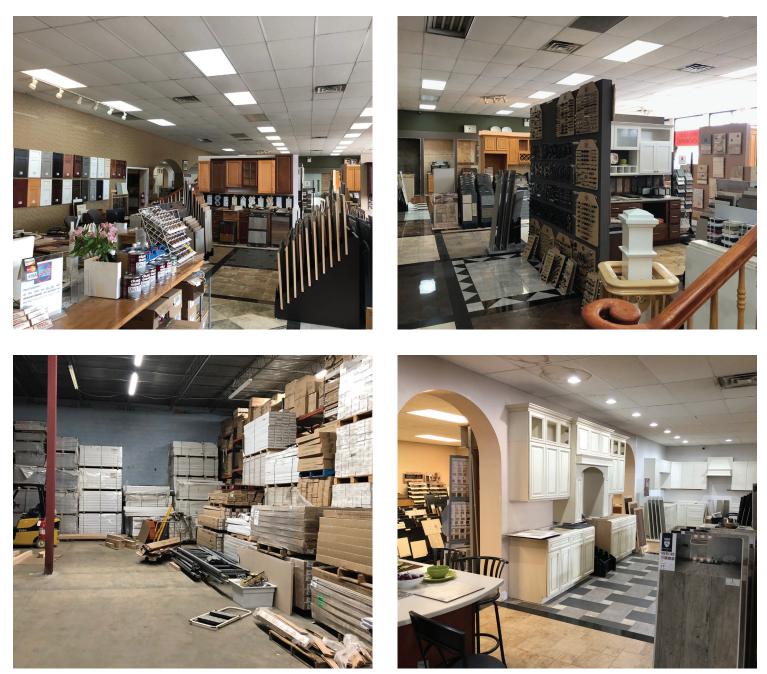

# **Property Description: Building: Taxes:** Price: **Zoning: Comments:**

5 Mile

5 Mile

\$58,722

2.44 acres with 416 feet of frontage on Route 130

18,000 sf one story commercial

\$33,237

\$2,900,000.00

Commercial

- Ideal for office, retail or medical use
- Located within a Burlington County redevelopment area
- Located near the Shoppes at Cinnaminson