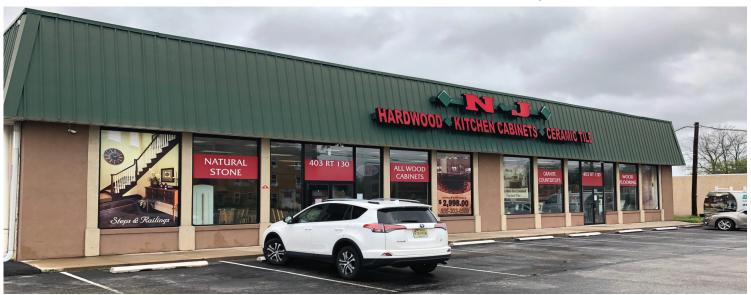

### **403 ROUTE 130 CINNAMINSON, NJ**

# **Property Description: Building: Taxes:** Price: **Zoning: Comments:**

5 Mile

5 Mile

\$58,722

2.44 acres with 416 feet of frontage on Route 130

18,000 sf one story commercial

\$33,237

\$2,900,000.00

Commercial

- Ideal for office, retail or medical use
- Located within a Burlington County redevelopment area
- Located near the Shoppes at Cinnaminson