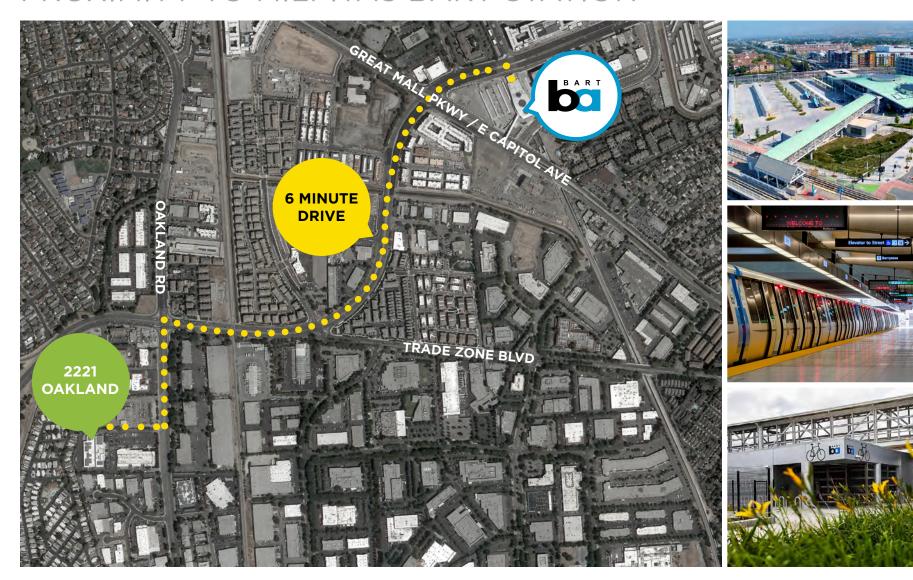

## PROXIMITY TO MILPITAS BART STATION

SAN JOSE, CA | ±12,573 - ±82,390 SF

**NICK LAZZARINI** 

1 408 615 3410 nick.lazzarini@cushwake.com LIC #01788935 **WALT STEPHENSON** 

1 408 615 3458 walt.stephenson@cushwake.com LIC #01793438