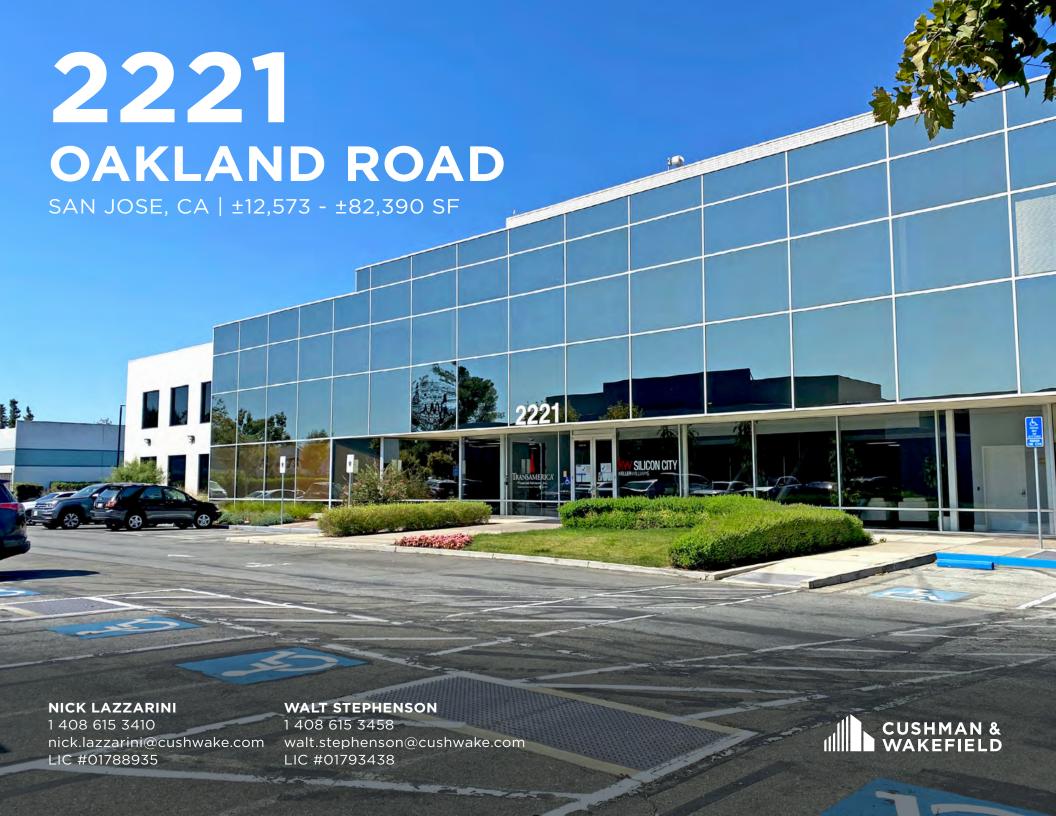

SAN JOSE, CA

## PROJECT HIGHLIGHTS

- 2221 Oakland Road ±12,573 SF to ±82,390 SF
- Market Ready Spaces Available
- Heavy Power Available
- Prominent Identity Along Oakland Road
- Quick Access to Hwy 880 & Montague Expy
- 3.34 per 1,000 parking
- IP Zoning