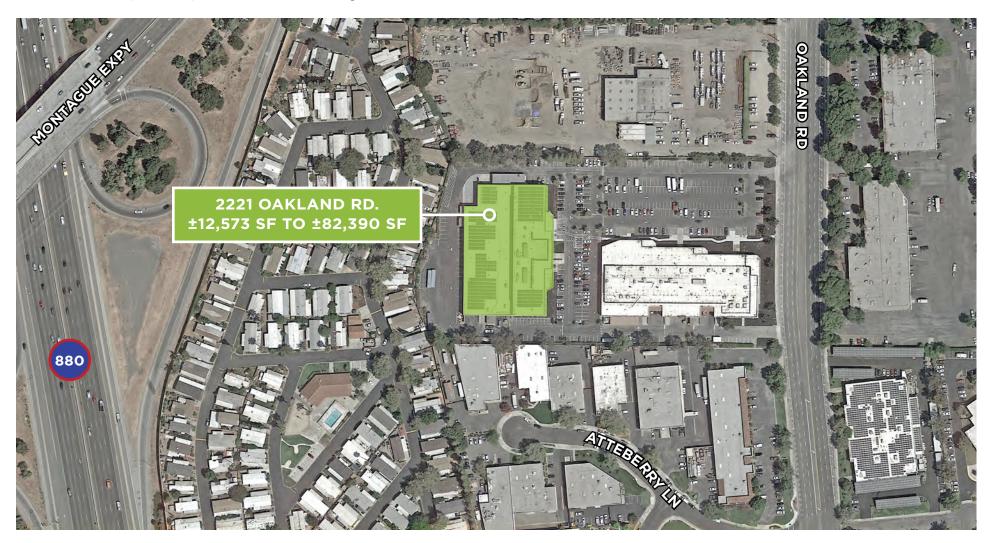

## SITE PLAN

2221 OAKLAND ROAD: ±12,573 TO ±82,390 SF

Suite 200: ±12,573 SF, Available Now

Suite 150: ±42,635 SF, Available in 90 Days

SAN JOSE, CA