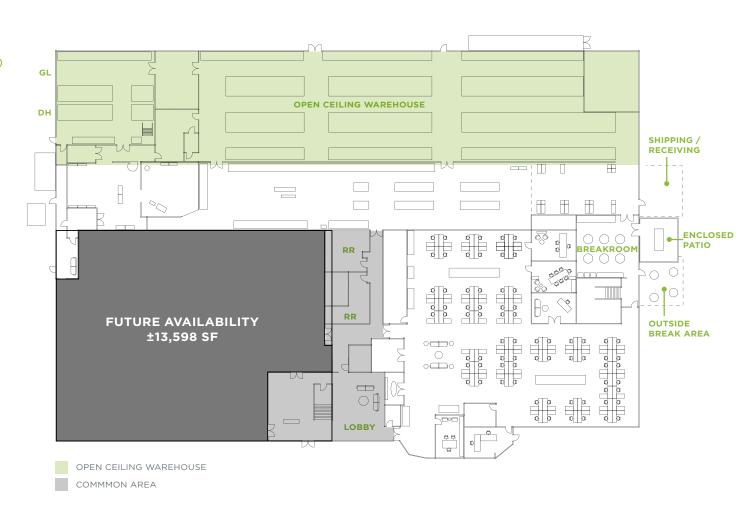

# 2221 OAKLAND ROAD FIRST FLOOR

±42,635 SF (±82,390 SF TOTAL BUILDING SIZE)

- 5 Conference Rooms
- Break Room
- Open Office Space with Benching
- 4,200 Amps at 480V
- First Floor Plate ±56.233 SF
- Dock and Grade Loading