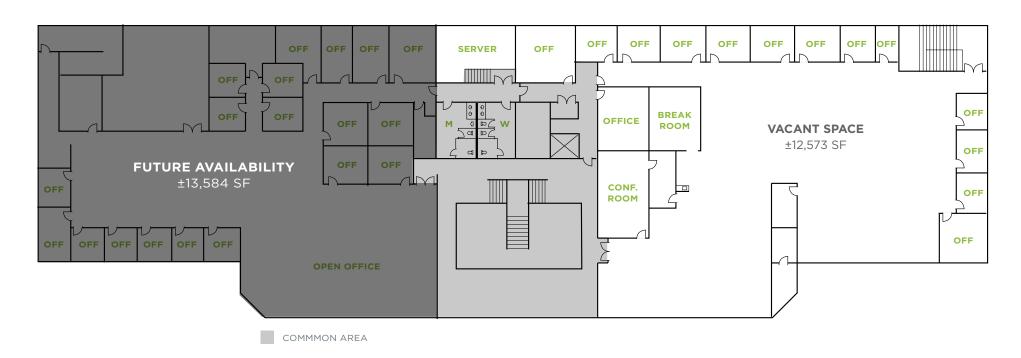

#### 2221 OAKLAND ROAD

SUITE 200: ±12,573 SF

- 14 Offices
- 3 Conference Rooms
- Break Room
- Open Office Space
- Second Floor Plate ±26,157 SF

SAN JOSE, CA