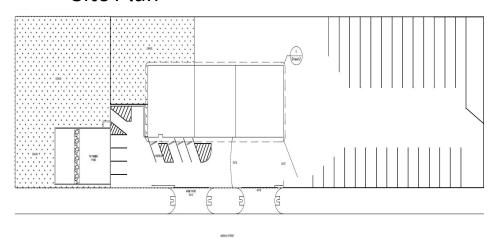

# For Sale

## **Property Overview**

Space 9,728 SF

Land 1.69 Acres

Availability Q4/2019

Zoning Austin ETJ

Price Call Broker

#### **Building Features**

- Approximately 4,500 SF office, remainder warehouse
- Outside fenced yard
- · Perimeter security fence

## 15302 Marsha Street

Austin, Texas 78728

Zane Cole

+1 512 225 2708

Zane.cole@am.jll.com

www.jll.com/austin





2<sup>nd</sup> Floor Plan



1st Floor Plan



### 15302 Marsha Street

Austin, Texas 78728

#### **Zane Cole**

+1 512 225 2708

zane.cole@am.jll.com









# Site Plan



# 15302 Marsha Street

Austin, Texas 78728

#### Zane Cole

+1 512 225 2708

zane.cole@am.jll.com