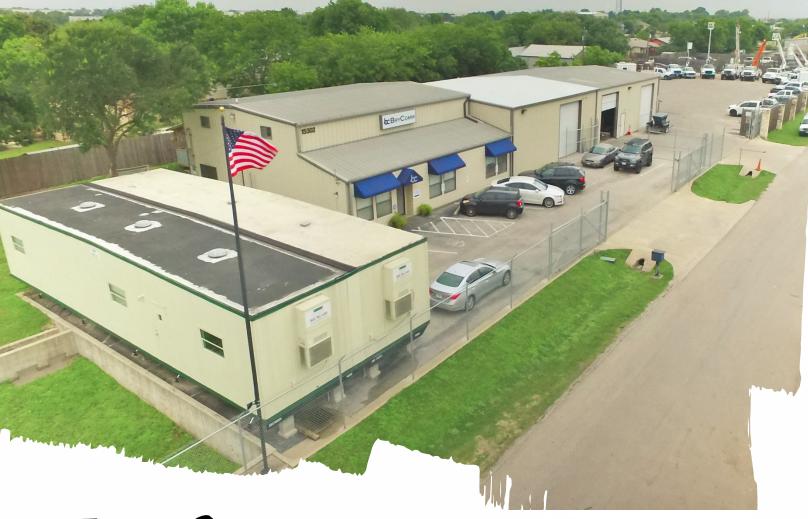

# For Sale

## **Property Overview**

Space 9,728 SF

Land 1.69 Acres

Availability Q4/2019

Zoning Austin ETJ

Price Call Broker

#### **Building Features**

- Approximately 4,500 SF office, remainder warehouse
- Outside fenced yard
- · Perimeter security fence

### 15302 Marsha Street

Austin, Texas 78728