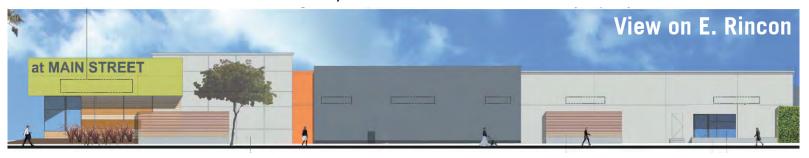

### **NEW FOOD COURT / RETAIL SPACE**

**Shops at Main Street For Lease** 

511 N. Main Street, Corona

OVER 1,600 RESIDENTIAL UNITS UNDER CONSTRUCTION OR RECENTLY BUILT WITHIN WALKING DISTANCE

#### **FEATURES:**

- ±22,582 SF of food court and retail space with available pylon signage.
- Center remodel to commence July 2016.
- Signalized intersection on one of Corona's most trafficked street, Main Street, which boasts 24,000 Cars Per Day.
- Major residential area with almost 130,000 residents currently residing within three miles of the site.
- Located across from a major residential development with approximately 868 multifamily units currently under construction.
- Metrolink Station, Butterfield Stage Square Shopping Center, and Hobby Lobby located within one mile radius.