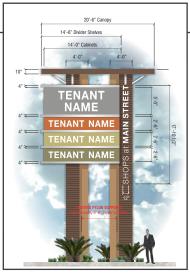

#### **FEATURES:**

- ±22,582 SF of food court and retail space with available pylon signage.
- Center remodel to commence July 2016.
- Signalized intersection on one of Corona's most trafficked street, Main Street, which boasts 24,000 Cars Per Day.
- Major residential area with almost 130,000 residents currently residing within three miles of the site.
- Located across from a major residential development with approximately 868 multifamily units currently under construction.
- Metrolink Station, Butterfield Stage Square Shopping Center, and Hobby Lobby located within one mile radius.