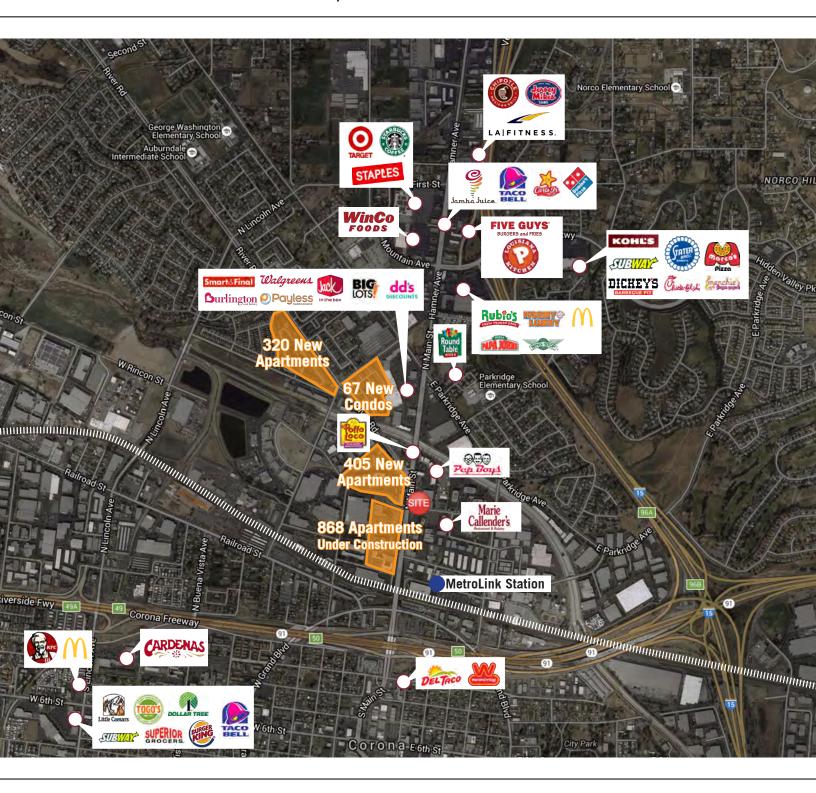

### **NEW FOOD COURT / RETAIL SPACE**

**Shops at Main Street For Lease** 

511 N. Main Street, Corona

OVER 1,600 RESIDENTIAL UNITS UNDER CONSTRUCTION OR RECENTLY BUILT WITHIN WALKING DISTANCE

#### **FEATURES:**

- ±22,582 SF of food court and retail space with available pylon signage.
- Center remodel to commence July 2016.
- Signalized intersection on one of Corona's most trafficked street, Main Street, which boasts 24,000 Cars Per Day.
- Major residential area with almost 130,000 residents currently residing within three miles of the site.
- Located across from a major residential development with approximately 868 multifamily units currently under construction.
- Metrolink Station, Butterfield Stage Square Shopping Center, and Hobby Lobby located within one mile radius.