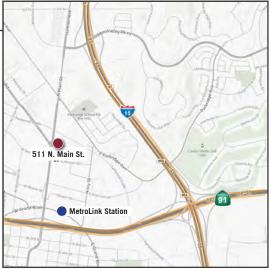

### **NEW FOOD COURT / RETAIL SPACE**

**Shops at Main Street For Lease** 

511 N. Main Street, Corona

OVER 1,600 RESIDENTIAL UNITS UNDER CONSTRUCTION OR RECENTLY BUILT WITHIN WALKING DISTANCE

#### **FEATURES:**

- ±22,582 SF of food court and retail space with available pylon signage.
- Center remodel to commence July 2016.
- Signalized intersection on one of Corona's most trafficked street, Main Street, which boasts 24,000 Cars Per Day.
- Major residential area with almost 130,000 residents currently residing within three miles of the site.
- Located across from a major residential development with approximately 868 multifamily units currently under construction.
- Metrolink Station, Butterfield Stage Square Shopping Center, and Hobby Lobby located within one mile radius.