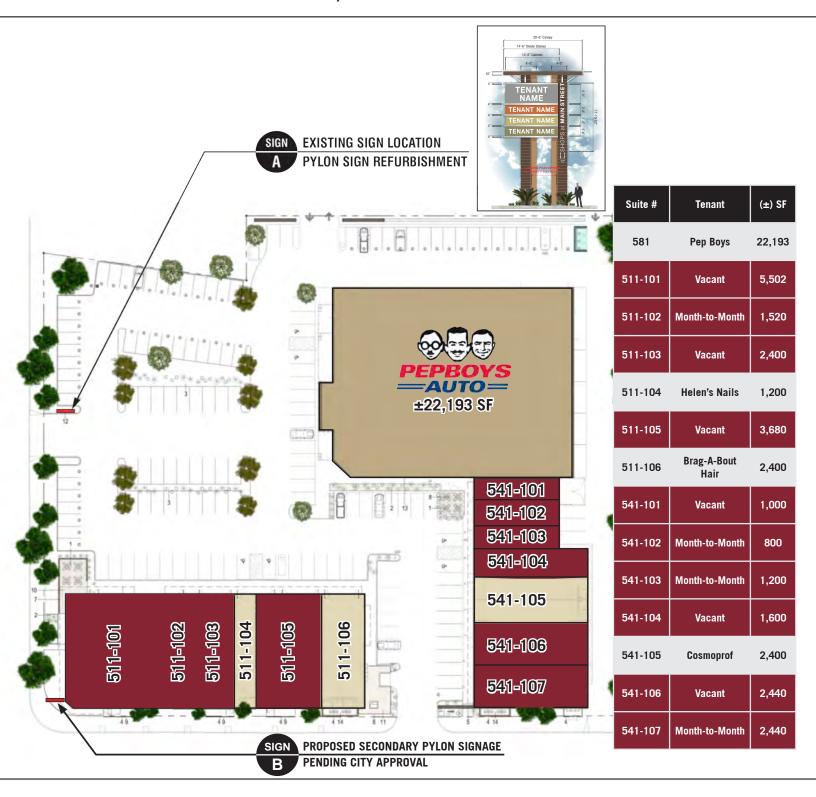

### **NEW FOOD COURT / RETAIL SPACE**

**Shops at Main Street For Lease** 

511 N. Main Street, Corona

OVER 1,600 RESIDENTIAL UNITS UNDER CONSTRUCTION OR RECENTLY BUILT WITHIN WALKING DISTANCE

#### **FEATURES:**

- ±22,582 SF of food court and retail space with available pylon signage.
- Center remodel to commence July 2016.
- Signalized intersection on one of Corona's most trafficked street, Main Street, which boasts 24,000 Cars Per Day.
- Major residential area with almost 130,000 residents currently residing within three miles of the site.
- Located across from a major residential development with approximately 868 multifamily units currently under construction.
- Metrolink Station, Butterfield Stage Square Shopping Center, and Hobby Lobby located within one mile radius.