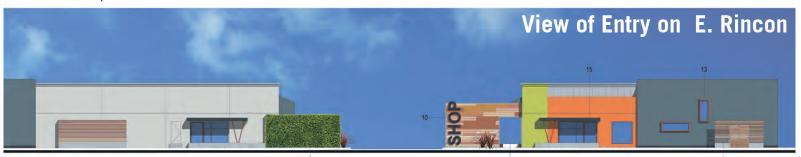

### **NEW FOOD COURT / RETAIL SPACE**

**Shops at Main Street For Lease** 

511 N. Main Street, Corona

OVER 1,600 RESIDENTIAL UNITS UNDER CONSTRUCTION OR RECENTLY BUILT WITHIN WALKING DISTANCE

#### **FEATURES:**

- ±22,582 SF of food court and retail space with available pylon signage.
- Center remodel to commence July 2016.
- Signalized intersection on one of Corona's most trafficked street, Main Street, which boasts 24,000 Cars Per Day.
- Major residential area with almost 130,000 residents currently residing within three miles of the site.
- Located across from a major residential development with approximately 868 multifamily units currently under construction.
- Metrolink Station, Butterfield Stage Square Shopping Center, and Hobby Lobby located within one mile radius.