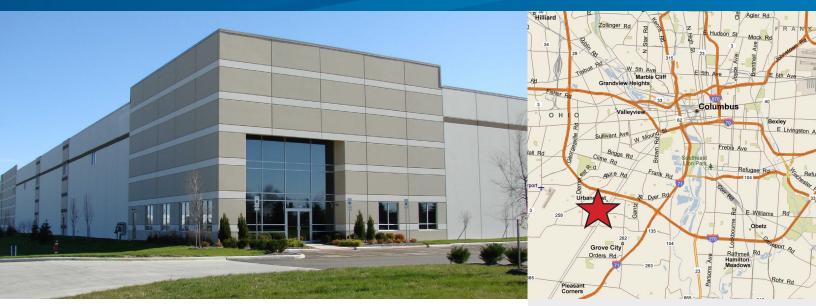

# 3351 Southwest Blvd.

GROVE CITY, OHIO 43123

#### 3351 Southwest Blvd. > Industrial Space

This 212,400 SF warehouse building is located in Grove City, just off of I-71. The available space consists of 4 docks and a clear height of 29'-32'. Ideal for dead storage with 48'x48' column spacing.