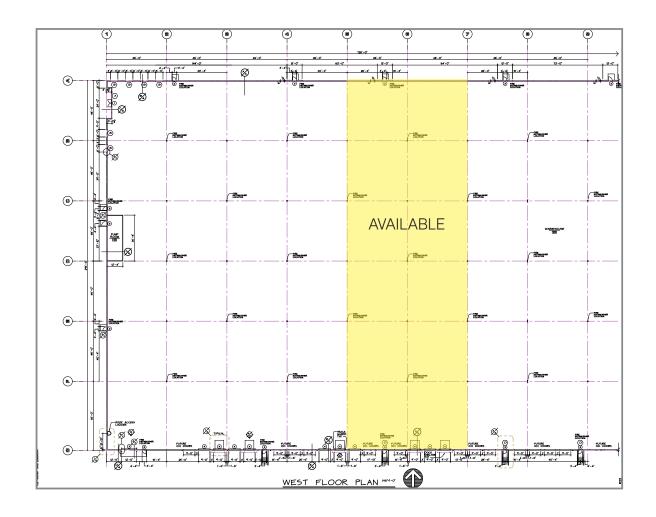

#### 3351 Southwest Blvd. > Industrial Space

This 212,400 SF warehouse building is located in Grove City, just off of I-71. The available space consists of 4 docks and a clear height of 29'-32'. Ideal for dead storage with 48'x48' column spacing.

| Building Type:              | 212,400 SF Warehouse Building |
|-----------------------------|-------------------------------|
| Available Space:            | 28,320 SF                     |
| Lease Rate:                 | \$3.00 SF/Full Service Gross  |
| Sublease expires 11/30/2015 |                               |

## **Building Amenities**

- > Dead warehouse space
- > 29'-32' clear
- > 48' x 48' column spacing
- > 4 docks:
  - > 3 with levelers and locks
  - > All 4 have lights and seals
- > High efficiency fluorescent lighting