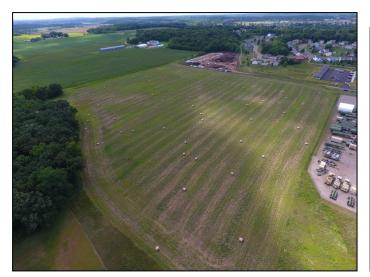

#### 22.15 Acre Land Site

According to most recent survey, the total site size is 964,854 square feet, with just 38,248 SF considered wetland (in the very back southeast corner according to wetland delineation). The total useable site size is just over 21 acres.