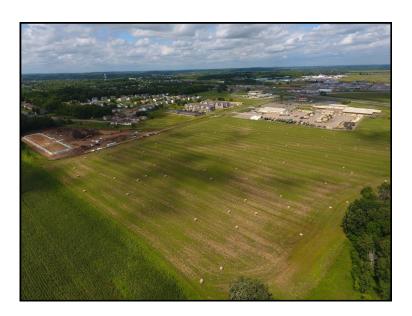

#### 22.15 Acre Land Site

According to most recent survey, the total site size is 964,854 square feet, with just 38,248 SF considered wetland (in the very back southeast corner according to wetland delineation). The total useable site size is just over 21 acres.