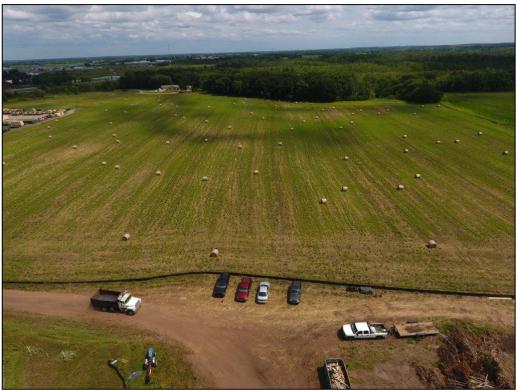

ty Summary**

Property Type: Land - Development Site

Land Area: 22.15 Acres

Location: Just of County Rd 75 past Kwik Trip, Neighbors

Bar & Grill and several new apartment buildings

Traffic Counts: Average Daily Traffic on CR 75 of 23,400 (2017)

Zoning: General Business - City will consider rezoning to

Residential/Multi-Family

#### **Price**

Sale Price: Offered For Sale at \$1.00 per square foot

#### **Market Highlights**

City of Saint Joseph is a growing community and the home to nationally known College of St. Benedict and St. John's University. City is included in Saint Cloud MSA (MSA of 200,000). 5-mile radius population of 47,692 and average household income of \$73,684. Location is approximately 70 miles northwest of Minneapolis.



### **Photos**









### **Photos**





#### **Property**

#### 22.15 Acre Land Site

#### Property Details

CBC Orion is pleased to offer for sale this 22 +/- acre land parcel in a vibrant and growing Saint Joseph location. Site is within blocks of Neighbors Bar & Grill, Kwik Trip, US Army Reserves Office, several new apartment buildings, and other residential developments. Site is close proximity to County Road 75 and a short 5-mile drive to Saint Cloud.

According to most recent survey, the total site size is 964,854 square feet, with just 38,248 SF considered wetland (in the very back southeast corner according to wetland delineation). The total useable site size is just over 21 acres.

Currently guided for general business zoning, however the city of Saint Joseph will consider rezoning to support residential use of apartm