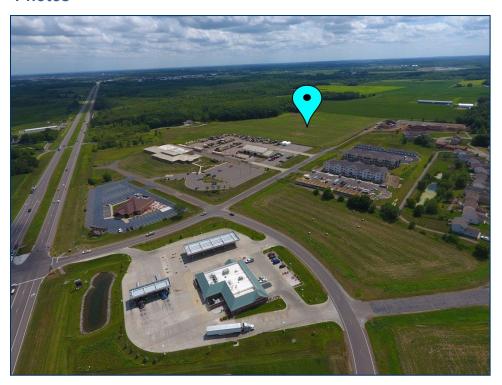

erty Summary**

Property Type: Land - Development Site

Land Area: 22.15 Acres

Location: Just of County Rd 75 past Kwik Trip, Neighbors

Bar & Grill and several new apartment buildings

Traffic Counts: Average Daily Traffic on CR 75 of 23,400 (2017)

Zoning: General Business - City will consider rezoning to

Residential/Multi-Family

#### **Price**

Sale Price: Offered For Sale at \$1.00 per square foot

#### **Market Highlights**

City of Saint Joseph is a growing community and the home to nationally known College of St. Benedict and St. John's University. City is included in Saint Cloud MSA (MSA of 200,000). 5-mile radius population of 47,692 and average household income of \$73,684. Location is approximately 70 miles northwest of Minneapolis.



### **Photos**









### **Photos**





#### **Property**

#### 22.15 Acre Land Site

#### Property Details

CBC Orion is pleased to offer for sale this 22 +/- acre land parcel in a vibrant and growing Saint Joseph location. Site is within blocks of Neighbors Bar & Grill, Kwik Trip, US Army Reserves Office, several new apartment buildings, and other residential developments. Site is close proximity to County Road 75 and a short 5-mile drive to Saint Cloud.

According to most recent survey, the total site size is 964,854 square feet, with just 38,248 SF considered wetland (in the very back southeast corner according to wetland delineation). The total useable site size is just over 21 acres.

Currently guided for general business zoning, however the city of Saint Joseph will consider rezoning to support residential use of apar