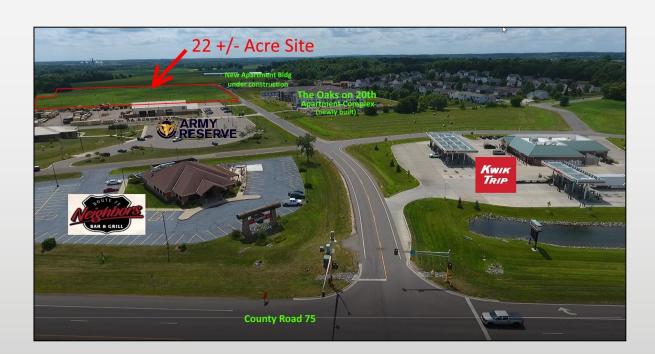

### **The Offering:**

CBC Orion is pleased to offer for sale this 22 +/- acre land parcel in a vibrant and growing Saint Joseph location. Site is within blocks of Neighbors Bar & Grill, Kwik Trip, US Army Reserve offices, several new apartment buildings, and other residential developments. Site is close proximity to County Road 75 and a short 5-mile drive to Saint Cloud.

#### **Property Summary**

Property Type: Land - Development Site

Land Area: 22.15 Acres

Location: Just of County Rd 75 past Kwik Trip, Neighbors

Bar & Grill and several new apartment buildings

Traffic Counts: Average Daily Traffic on CR 75 of 23,400 (2017)

#### Property Details

CBC Orion is pleased to offer for sale this 22 +/- acre land parcel in a vibrant and growing Saint Joseph location. Site is within blocks of Neighbors Bar & Grill, Kwik Trip, US Army Reserves Office, several new apartment buildings, and other residential developments. Site is close proximity to County Road 75 and a short 5-mile drive to Saint Cloud.

#### **Property Specifications**

Topography: Level and open

Utilites: All city services and utilities available

Traffic Counts: 23,400 on County Road 75 (Source: MNDOT 2017)

**Surrounding Area:** Kwik Trip Convenience Store, US Army Reserve Offices, Neighbors on 75 Bar & Grill, The Oaks on 20th Apartments and new apartment