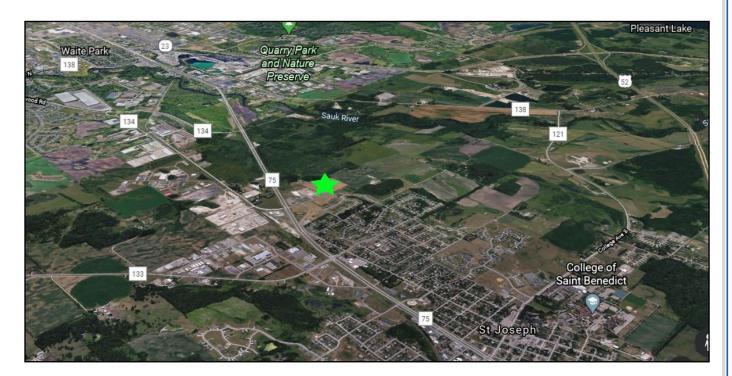

guided for general business zoning, however the city of Saint Joseph will consider rezoning to support residential use of apartment or townhome development (subject to city approval).

Excellent opportunity to acquire this large parcel prime for development in a vibrant community. Owner will consider subdividing the parcel, if desired.

#### **Price**

#### Offered For Sale at \$1.00 per square foot

#### **Property Specifications**

Topography: Level and open

Utilites: All city services and utilities available

Traffic Counts: 23,400 on County Road 75 (Source: MNDOT 2017)

**Surrounding Area:** Kwik Trip Convenience Store, US Army Reserve Offices, Neighbors on 75 Bar & Grill, The Oaks on 20th Apartments and new apartment

building currently under construction



#### **Location view**







#### Parcel view



County Parcel Outline

County parcel outline depicting 38,248 wetland area







### **Traffic Map**



# Demographics



Census 2010 Summary

\$150,000 - \$199,999

Per Capita Income

Median Household Income

Average Household Income

\$200,000+

#### Demographic and Income Comparison Profile

1 mile

56374, Saint Joseph, Minnesota Rings: 1, 3, 5 mile radii

Prepared by Esri

3 miles

5 miles

| Census 2010 Summary                                                                                                                                                                                                                                                            |                                                                                                |