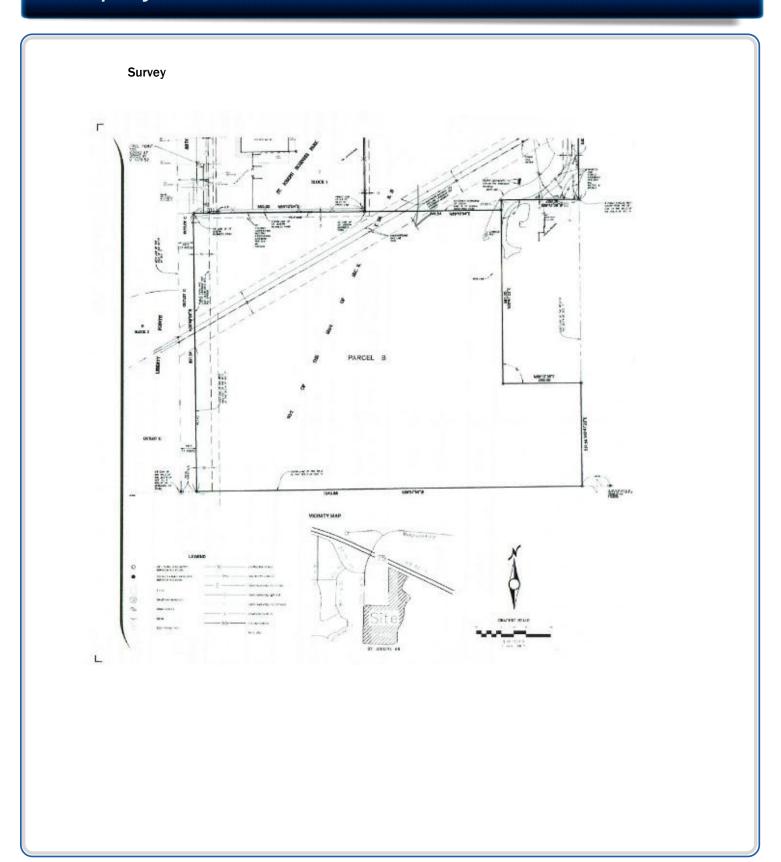

According to most recent survey, the total site size is 964,854 square feet, with just 38,248 SF considered wetland (in the very back southeast corner according to wetland delineation). The total useable site size is just over 21 acres.