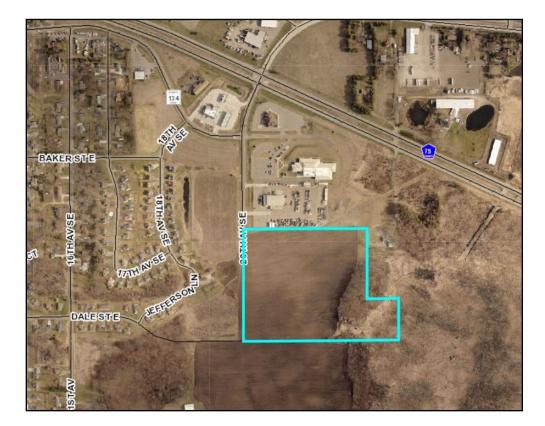

#### Parcel view

County Parcel Outline

County parcel outline depicting 38,248 wetland area