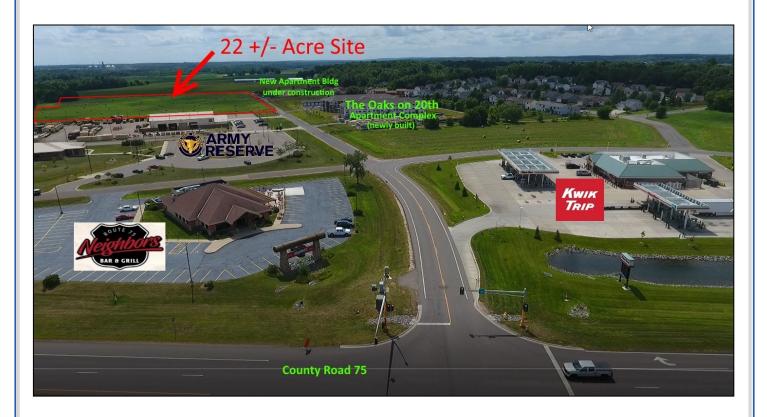

### **The Offering:**

CBC Orion is pleased to offer for sale this 22 +/- acre land parcel in a vibrant and growing Saint Joseph location. Site is within blocks of Neighbors Bar & Grill, Kwik Trip, US Army Reserve offices, several new apartment buildings, and other residential developments. Site is close proximity to County Road 75 and a short 5-mile drive to Saint Cloud.

#### **Property Summary**

Property Type: Land - Development Site

Land Area: 22.15 Acres

Location: Just of County Rd 75 past Kwik Trip, Neighbors

Bar & Grill and several new apartment buildings

Traffic Counts: Average Daily Traffic on CR 75 of 23,400 (2017)

#### Property Details

CBC Orion is pleased to offer for sale this 22 +/- acre land parcel in a vibrant and growing Saint Joseph location. Site is within blocks of Neighbors Bar & Grill, Kwik Trip, US Army Reserves Office, several new apartment buildings, and other residential developments. Site is close proximity to County Road 75 and a short 5-mile drive to Saint Cloud.

#### **Property Specifications**

Topography: Level and open

Utilites: All city services and utilities available

Traffic Counts: 23,400 on County Road 75 (Source: MNDOT 2017)

**Surrounding Area:** Kwik Trip Convenience Store, US Army Reserve Offices, Neighbors on 75 Bar & Grill, The Oaks on 20th Apartments and new apartment