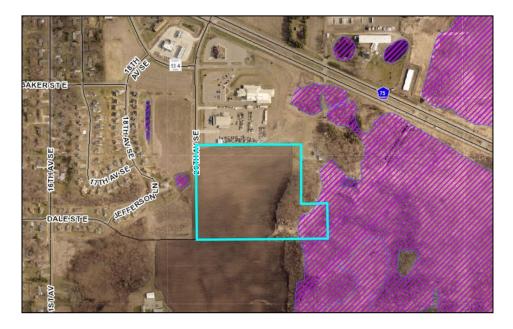

According to most recent survey, the total site size is 964,854 square feet, with just 38,248 SF considered wetland (in the very back southeast corner according to wetland delineation). The total useable site size is just over 21 acres.

#### Parcel view

County Parcel Outline

County parcel outline depicting 38,248 wetland area