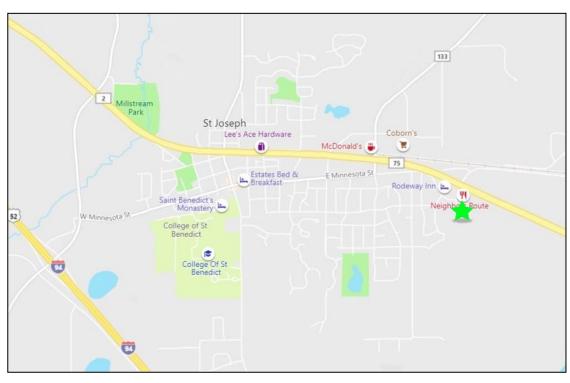

uided for general business zoning, however the city of Saint Joseph will consider rezoning to support residential use of apartment or townhome development (subject to city approval).

Excellent opportunity to acquire this large parcel prime for development in a vibrant community. Owner will consider subdividing the parcel, if desired.

#### **Price**

#### Offered For Sale at \$1.00 per square foot

#### **Property Specifications**

Topography: Level and open

Utilites: All city services and utilities available

Traffic Counts: 23,400 on County Road 75 (Source: MNDOT 2017)

**Surrounding Area:** Kwik Trip Convenience Store, US Army Reserve Offices, Neighbors on 75 Bar & Grill, The Oaks on 20th Apartments and new apartment

building currently under construction



#### **Location view**







#### Parcel view



County Parcel Outline

County parcel outline depicting 38,248 wetland area







### **Traffic Map**



# Demographics



Census 2010 Summary

\$150,000 - \$199,999

Per Capita Income

Median Household Income

Average Household Income

\$200,000+

#### Demographic and Income Comparison Profile

1 mile

56374, Saint Joseph, Minnesota Rings: 1, 3, 5 mile radii

Prepared by Esri

3 miles

5 miles

| Census 2010 Summary                                                                                                                                                                                                                                                            |                                                                                                |