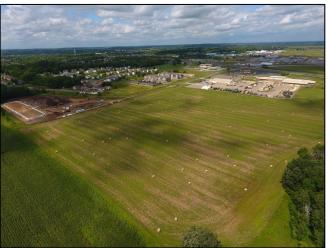

nt Site

#### **Property Summary**

Property Type: Land - Development Site

Land Area: 22.15 Acres

Location: Just of County Rd 75 past Kwik Trip, Neighbors

Bar & Grill and several new apartment buildings

Traffic Counts: Average Daily Traffic on CR 75 of 23,400 (2017)

Zoning: General Business - City will consider rezoning to

Residential/Multi-Family

#### **Price**

Sale Price: Offered For Sale at \$1.00 per square foot

#### **Market Highlights**

City of Saint Joseph is a growing community and the home to nationally known College of St. Benedict and St. John's University. City is included in Saint Cloud MSA (MSA of 200,000). 5-mile radius population of 47,692 and average household income of \$73,684. Location is approximately 70 miles northwest of Minneapolis.



### **Photos**









### **Photos**





#### **Property**

#### 22.15 Acre Land Site

#### Property Details

CBC Orion is pleased to offer for sale this 22 +/- acre land parcel in a vibrant and growing Saint Joseph location. Site is within blocks of Neighbors Bar & Grill, Kwik Trip, US Army Reserves Office, several new apartment buildings, and other residential developments. Site is close proximity to County Road 75 and a short 5-mile drive to Saint Cloud.

According to most recent survey, the total site size is 964,854 square feet, with just 38,248 SF considered wetland (in the very back southeast corner according to wetland delineation). The total useable site size is just over 21 acres.

Currently guided for general business zoning, however the city of Saint Joseph will consider rezoning to support res