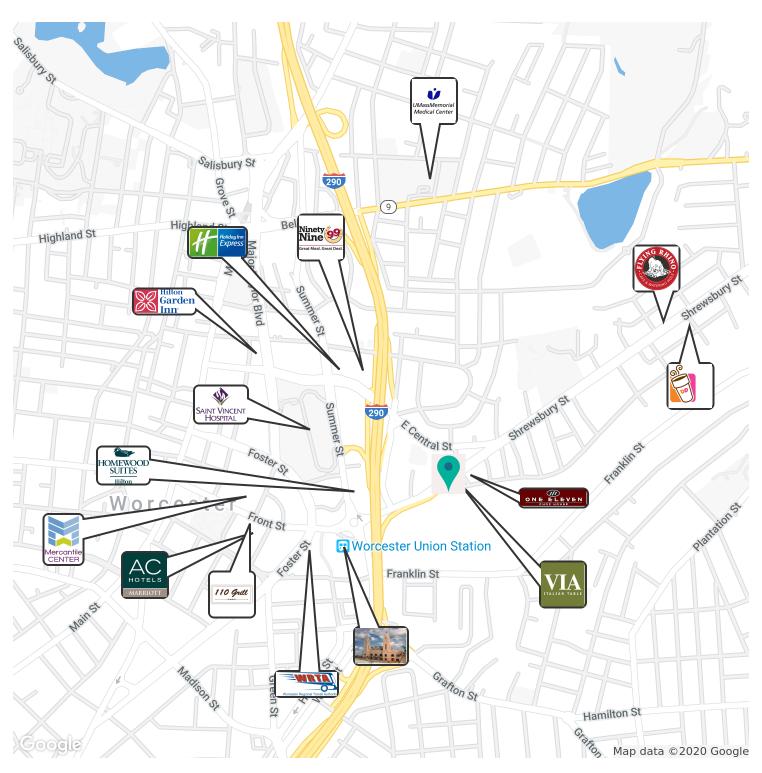

# SHREWSBURY STREET

#### **PROPERTY OVERVIEW**

Kelleher & Sadowsky is pleased to introduce a sub-lease opportunity for Ascentria Care Alliance at 14 East Worcester Street in Worcester. This building is the home to a number of office tenants and is in a tremendous location in close proximity to Shrewsbury Street and I-290. There is currently 2+- years available on this sub-lease opportunity. The space is in walking distance to a number of restaurants, hotels, Union Station and Downtown Worcester. Parking is available right on site in the adjacent parking lot.