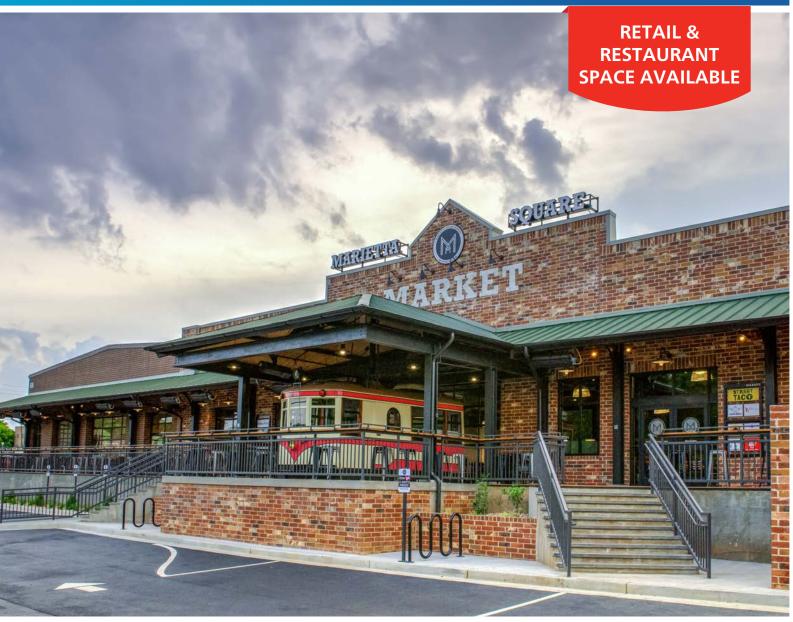

## **Marietta Square Market**

68 North Marietta Parkway | Marietta, Georgia 30060

### **PROPERTY HIGHLIGHTS**

- Restaurant space available.
- 18,500 SF food hall and retail shops on South Marietta Parkway (40,900 AADT)
- Adjacent to the Marietta Square, the center of downtown Marietta with local shopping, dining and entertainment
- Population of 193,183 with an average household income of \$88,236 within 5 miles
- Two blocks from the Marietta Welcome Center, Marietta Museum of History along with robust daytime population supported by Cobb County government complex.