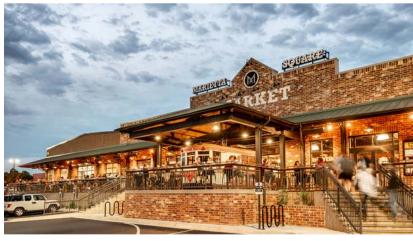

## **Marietta Square Market**

68 North Marietta Parkway | Marietta, Georgia 30060

### **PROPERTY HIGHLIGHTS**

- Restaurant space available.
- 18,500 SF food hall and retail shops on South Marietta Parkway (40,900 AADT)
- Adjacent to the Marietta Square, the center of downtown Marietta with local shopping, dining and entertainment
- Population of 193,183 with an average household income of \$88,236 within 5 miles
- Two blocks from the Marietta Welcome Center, Marietta Museum of History along with robust daytime population supported by Cobb County government complex.