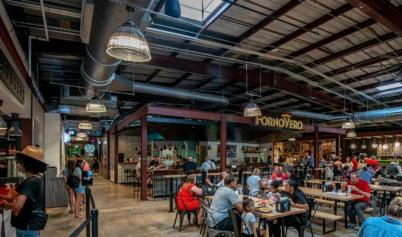

# **Marietta Square Market**

68 North Marietta Parkway | Marietta, Georgia 30060

| 110     | AVAILABLE                   | 518    |
|---------|-----------------------------|--------|
| 111     | AVAILABLE                   | 503    |
| 112     | Bull Gogi                   | 400    |
| 113     | Creme De Crepe              | 300    |
| 114     | Forno Vero                  | 1,300  |
| 115     | Shai-Karr Catery            | 472    |
| 116     | D'Cuban Cafe                | 444    |
| 117     | Tiny Bubbles Tea Bar        | 430    |
| 118     | G.C BBQ                     | 618    |
| Trolley | The Original Hotdog Factory | 100    |
| Total   |                             | 12,499 |