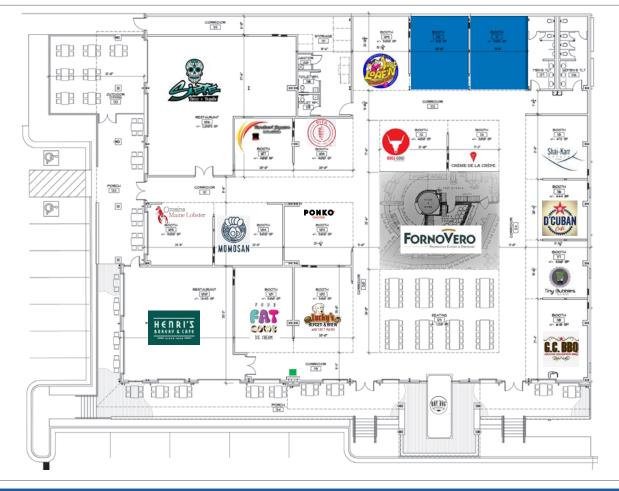

# **Marietta Square Market**

68 North Marietta Parkway | Marietta, Georgia 30060

### Ackerman Retail

| STE | TENANT                  | SIZE  |
|-----|-------------------------|-------|
| 100 | Siete Tacos & Tequila   | 1,545 |
| 101 | Four Fat Cows Ice Cream | 580   |
| 102 | Lucky's Burger Brew     | 580   |
| 103 | Ponko Chicken           | 500   |
| 104 | Momosan                 | 500   |
| 105 | Cousins Main Lobster    | 500   |
| 106 | Henri's Bakery & Cafe   | 2,009 |
| 107 | Tandoori Square         | 400   |
| 108 | Pita Mediterranean      | 400   |
| 109 | Just Loaf'n             | 500   |

| 110     | AVAILABLE                   | 518    |
|---------|-----------------------------|--------|
| 111     | AVAILABLE                   | 503    |
| 112     | Bull Gogi                   | 400    |
| 113     | Creme De Crepe              | 300    |
| 114     | Forno Vero                  | 1,300  |
| 115     | Shai-Karr Catery            | 472    |
| 116     | D'Cuban Cafe                | 444    |
| 117     | Tiny Bubbles Tea Bar        | 430    |
| 118     | G.C BBQ                     | 618    |
| Trolley | The Original Hotdog Factory | 100    |
| Total   |                             | 12,499 |