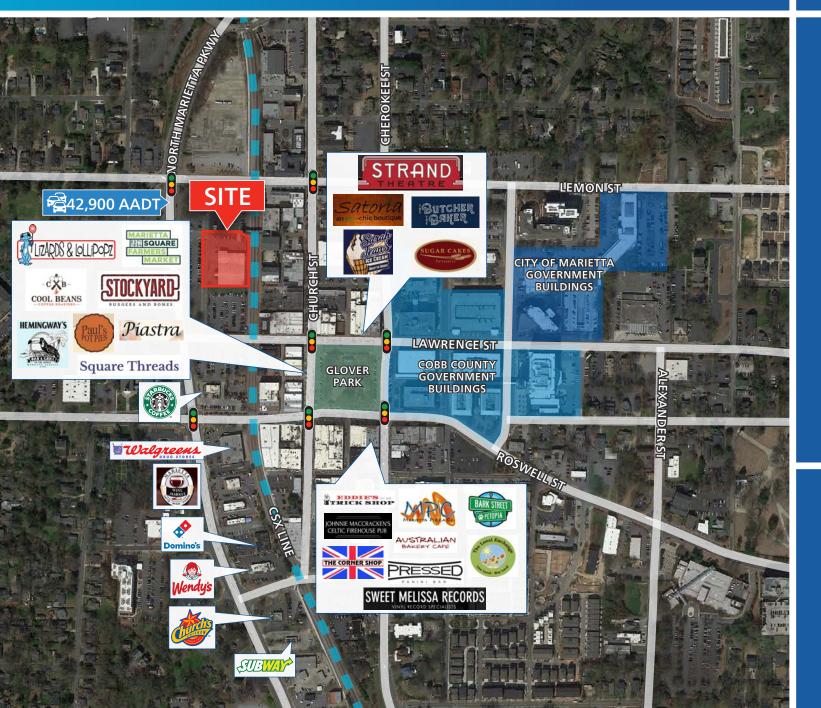

### **PROPERTY HIGHLIGHTS**

- Restaurant space available.
- 18,500 SF food hall and retail shops on South Marietta Parkway (40,900 AADT)
- Adjacent to the Marietta Square, the center of downtown Marietta with local shopping, dining and entertainment
- Population of 193,183 with an average household income of \$88,236 within 5 miles
- Two blocks from the Marietta Welcome Center, Marietta Museum of History along with robust daytime population supported by Cobb County government complex.

## **Marietta Square Market**

68 North Marietta Parkway | Marietta, Georgia 30060