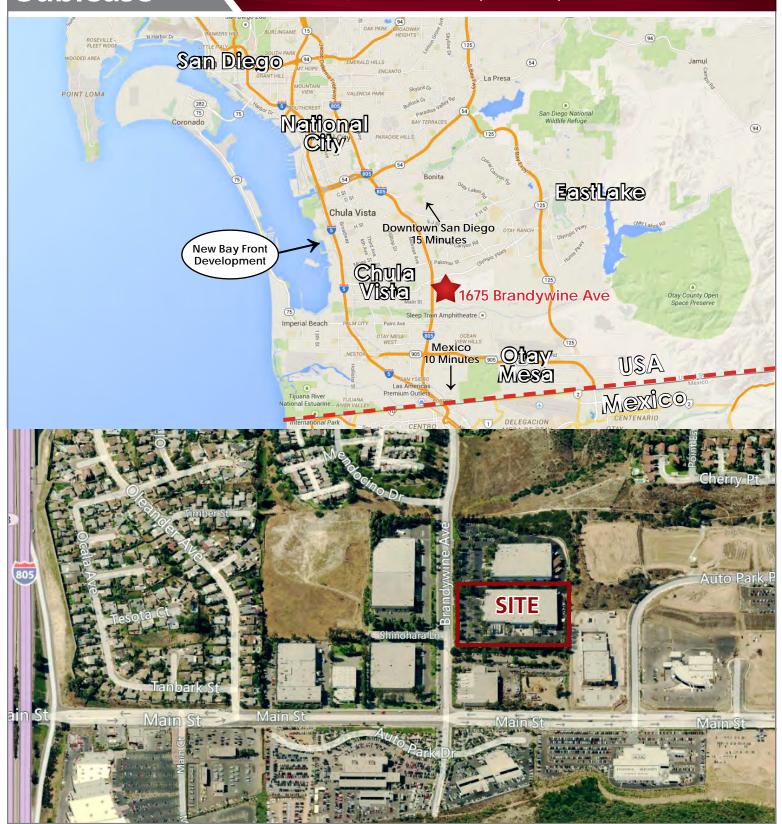

- Near I-805 & Hwy-905
- 15 Minutes From Downtown San Diego
- 10 Minutes From US-Mexico Border Crossing

ASKING RATE: \$0.49 NNN LEASE EXPIRES 11/30/2016

All information furnished regarding property for sale, rental or financing is from sources deemed reliable, but no warranty or representation is made to the accuracy thereof and same is submitted to errors, omissions, change of price, rental or other conditions prior to sale, lease or financing or withdrawal without notice. No liability of any kind is to be imposed on the broker herein.

## For Sublease

### 8,814 RSF | WAREHOUSE DISTRIBUTION

1675 Brandywine Avenue | Suite B | Chula Vista, CA 91911

All information furnished regarding property for sale, rental or financing is from sources deemed reliable, but no warranty or representation is made to the accuracy thereof and same is submitted to errors, omissions, change of price, rental or other conditions prior to sale, lease or financing or withdrawal without notice. No liability of any kind is to be imposed on the broker herein.