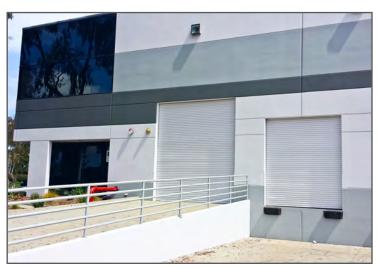

#### 8,814 RSF | WAREHOUSE DISTRIBUTION

1675 Brandywine Avenue | Suite B | Chula Vista, CA 91911

- Corporate Image
- Approximately 8,814 SF Total
- 2 Truck Docks
- 1 Drive-In Truck Door
- Professional Offices:
   Reception, 3 Private, Break Room,
   Storage Room, 2 Restrooms
- Fire Sprinklers, 3.3/3,000 GPM