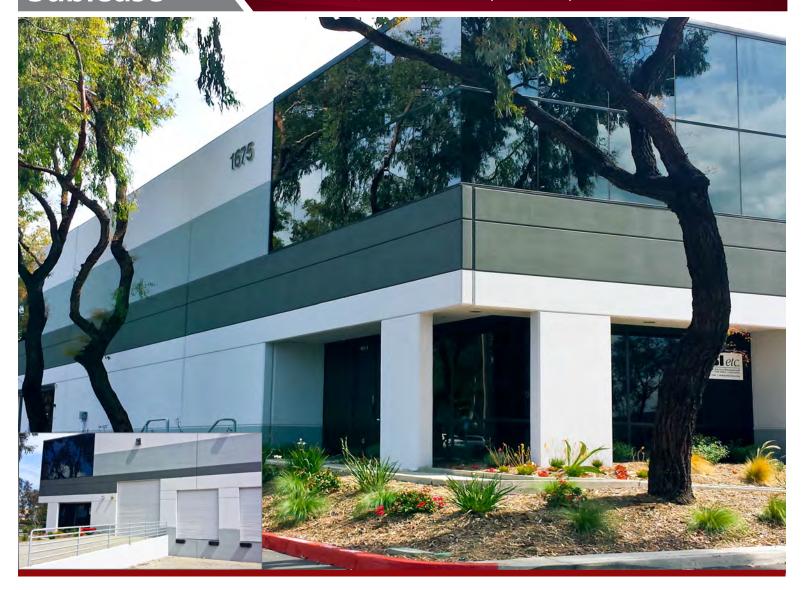

# For Sublease

#### 8,814 RSF | WAREHOUSE DISTRIBUTION

1675 Brandywine Avenue | Suite B | Chula Vista, CA 91911

- Corporate Image
- Approximately 8,814 SF Total
- 2 Truck Docks
- 1 Drive-In Truck Door
- Professional Offices:
   Reception, 3 Private, Break Room,
   Storage Room, 2 Restrooms
- Fire Sprinklers, 3.3/3,000 GPM