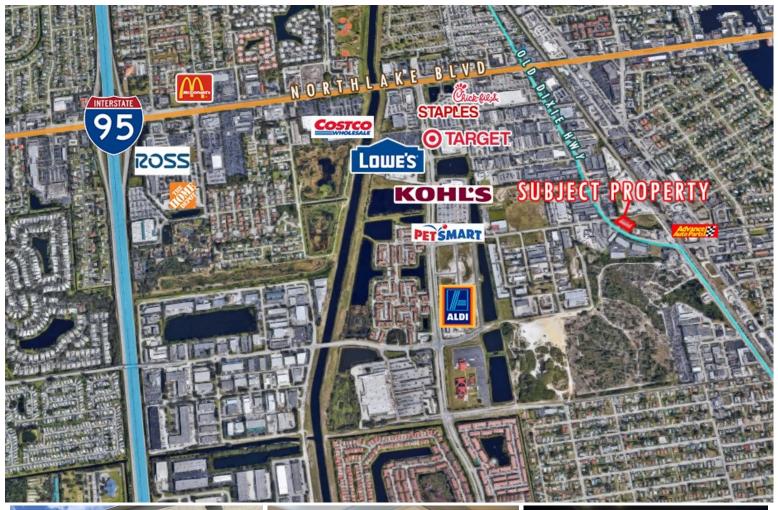

## Retail / Warehouse Flex Space

1125 Old Dixie Highway #6-7, Lake Park FL 33403

| PRICE         | \$515,000                                      |
|---------------|------------------------------------------------|
| UNIT SIZE     | 4,000 SF                                       |
| BUILDING TYPE | Retail/Showroom                                |
| ACREAGE       | 1 AC                                           |
| FRONTAGE      | +/- 250′                                       |
| TRAFFIC COUNT | 5,400 ADT                                      |
| YEAR BUILT    | 1979                                           |
| PARKING SPACE | 42                                             |
| ZONING        | CLIC - Campus Light Industrial &<br>Commercial |
| LAND USE      | Industrial                                     |
| PARCEL ID     | 36-43-42-20-12-000-0060                        |

- FORMER KITCHEN & BATH SHOWROOM FOR SALE in Lake Park, FL
- Rare opportunity to own this showroom/office/ warehouse two-story condo, located on Old Dixie, just south of Northlake Boulevard.
- Unit(s) offer full basement with two (2) grade-level rollup doors and two (2) pedestrian doors in rear. First floor offers glass storefront and is fully built-out with top-end finished showroom, private offices and two (2) bathrooms.
- This unit is two (2) units combined, which are separately metered with separate physical addresses; can easily demised into (2) 2000 SF units.