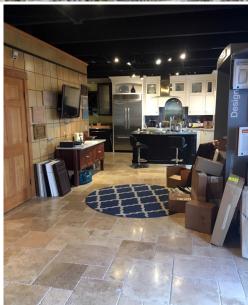

- FORMER KITCHEN & BATH SHOWROOM FOR SALE in Lake Park, FL
- Rare opportunity to own this showroom/office/ warehouse two-story condo, located on Old Dixie, just south of Northlake Boulevard.
- Unit(s) offer full basement with two (2) grade-level rollup doors and two (2) pedestrian doors in rear. First floor offers glass storefront and is fully built-out with top-end finished showroom, private offices and two (2) bathrooms.
- This unit is two (2) units combined, which are separately metered with separate physical addresses; can easily demised into (2) 2000 SF units.