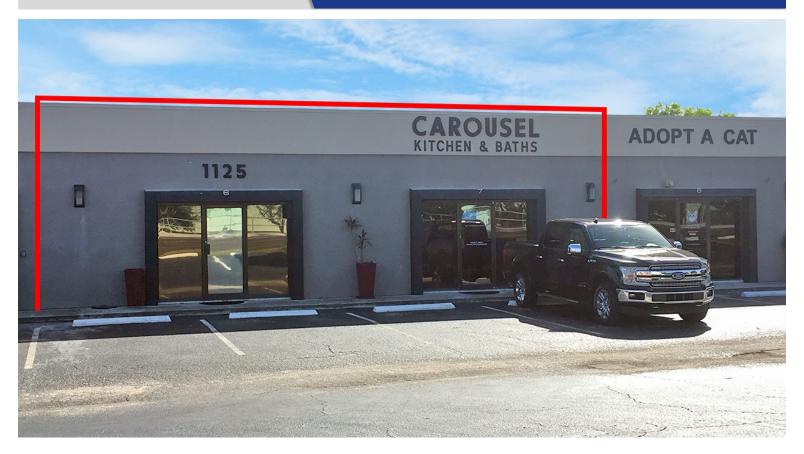

## Retail / Warehouse Flex Space

1125 Old Dixie Highway #6-7, Lake Park FL 33403

| PRICE         | \$515,000                                      |
|---------------|------------------------------------------------|
| UNIT SIZE     | 4,000 SF                                       |
| BUILDING TYPE | Retail/Showroom                                |
| ACREAGE       | 1 AC                                           |
| FRONTAGE      | +/- 250′                                       |
| TRAFFIC COUNT | 5,400 ADT                                      |
| YEAR BUILT    | 1979                                           |
| PARKING SPACE | 42                                             |
| ZONING        | CLIC - Campus Light Industrial &<br>Commercial |
| LAND USE      | Industrial                                     |
| PARCEL ID     | 36-43-42-20-12-000-0060                        |

- FORMER KITCHEN & BATH SHOWROOM FOR SALE in Lake Park, FL
- Rare opportunity to own this showroom/office/ warehouse two-story condo, located on Old Dixie, just south of Northlake Boulevard.
- Unit(s) offer full basement with two (2) grade-level rollup doors and two (2) pedestrian doors in rear. First floor offers glass storefront and is fully built-out with top-end finished showroom, private offices and two (2) bathrooms.
- This unit is two (2) units combined, which are separately metered with separate physical addresses; can easily demised into (2) 2000 SF units.