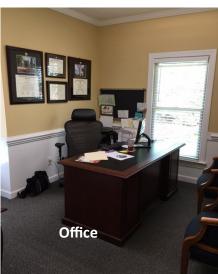

Layout: Reception, five offices, kitchenette and private restroom. End-cap unit.

- ♦ All offices have windows for great natural light throughout.
- ♦ New window blinds.
- ♦ 9 FT smooth ceilings.
- ♦ New Carpet. New Paint
- ♦ LED lighting throughout.
- Crown and chair molding.
- ♦ New HVAC system.
- ♦ Alarm system.
- Partially floored attic for additional storage.
- ♦ Suite wired with CAT5 cable throughout.
- ♦ High speed internet available. Time Warner Cable
- Available January 2017.
- ♦ Built 1990. Zoned: OX-3-PL
- Close to retail, restaurants and banks.
- Conveniently located in North Raleigh at corner of Strickland and Falls of Neuse Roads next to Post Office