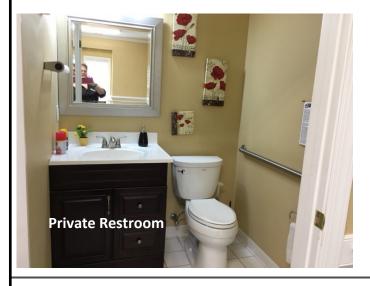

Layout: Reception, five offices, kitchenette and private restroom. End-cap unit.

- ♦ All offices have windows for great natural light throughout.
- ♦ New window blinds.
- ♦ 9 FT smooth ceilings.
- ♦ New Carpet. New Paint
- ♦ LED lighting throughout.
- Crown and chair molding.
- ♦ New HVAC system.
- ♦ Alarm system.
- Partially floored attic for additional storage.
- ♦ Suite wired with CAT5 cable throughout.
- ♦ High speed internet available. Time Warner Cable
- Available January 2017.
- ♦ Built 1990. Zoned: OX-3-PL
- Close to retail, restaurants and banks.
- Conveniently located in North Raleigh at corner of Strickland and Falls of Neuse Roads next to Post Office