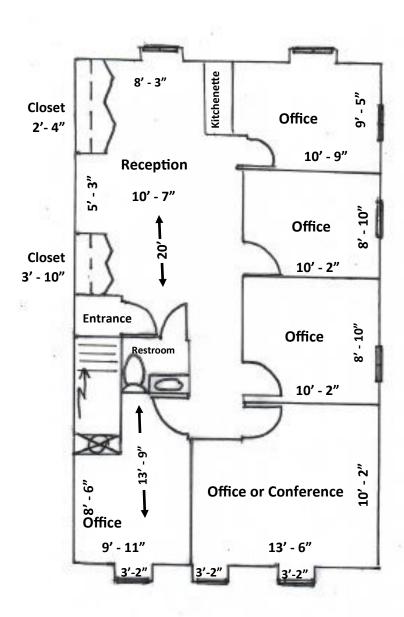

Layout: Reception, five offices, kitchenette and private restroom. End-cap unit.

- ♦ All offices have windows for great natural light throughout.
- ♦ New window blinds.
- ♦ 9 FT smooth ceilings.
- ♦ New Carpet. New Paint
- ♦ LED lighting throughout.
- Crown and chair molding.
- ♦ New HVAC system.
- ♦ Alarm system.
- Partially floored attic for additional storage.
- ♦ Suite wired with CAT5 cable throughout.
- ♦ High speed internet available. Time Warner Cable
- Available January 2017.
- ♦ Built 1990. Zoned: OX-3-PL
- Close to retail, restaurants and banks.
- Conveniently located in North Raleigh at corner of Strickland and Falls of Neuse Roads next to Post Office