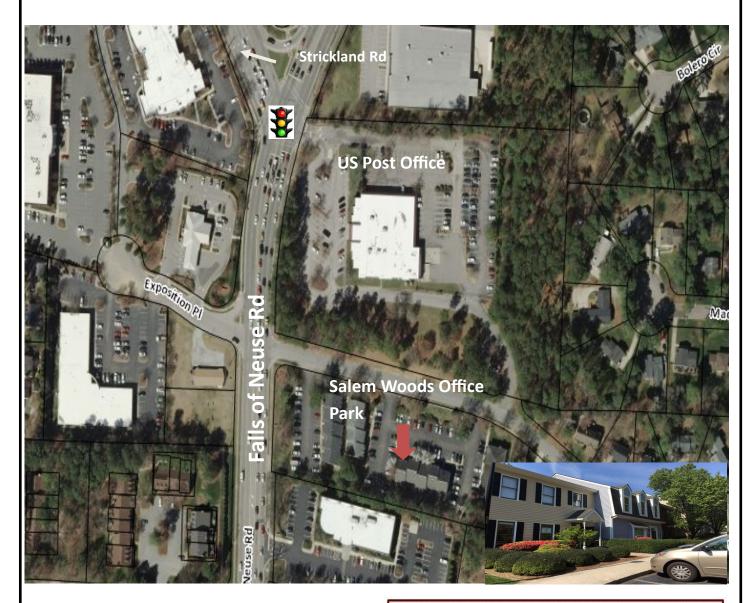

Layout: Reception, five offices, kitchenette and private restroom. End-cap unit.

- ♦ All offices have windows for great natural light throughout.
- ♦ New window blinds.
- ♦ 9 FT smooth ceilings.
- ♦ New Carpet. New Paint
- ♦ LED lighting throughout.
- Crown and chair molding.
- ♦ New HVAC system.
- ♦ Alarm system.
- Partially floored attic for additional storage.
- ♦ Suite wired with CAT5 cable throughout.
- ♦ High speed internet available. Time Warner Cable
- Available January 2017.
- ♦ Built 1990. Zoned: OX-3-PL
- Close to retail, restaurants and banks.
- Conveniently located in North Raleigh at corner of Strickland and Falls of Neuse Roads next to Post Office