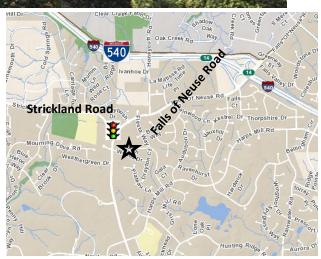

Layout: Reception, five offices, kitchenette and private restroom. End-cap unit.

- ♦ All offices have windows for great natural light throughout.
- ♦ New window blinds.
- ♦ 9 FT smooth ceilings.
- ♦ New Carpet. New Paint
- ♦ LED lighting throughout.
- Crown and chair molding.
- ♦ New HVAC system.
- ♦ Alarm system.
- Partially floored attic for additional storage.
- ♦ Suite wired with CAT5 cable throughout.
- ♦ High speed internet available. Time Warner Cable
- Available January 2017.
- ♦ Built 1990. Zoned: OX-3-PL
- Close to retail, restaurants and banks.
- Conveniently located in North Raleigh at corner of Strickland and Falls of Neuse Roads next to Post Office