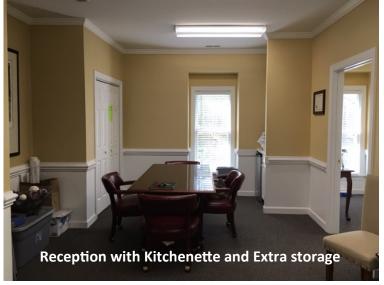

Layout: Reception, five offices, kitchenette and private restroom. End-cap unit.

- ♦ All offices have windows for great natural light throughout.
- ♦ New window blinds.
- ♦ 9 FT smooth ceilings.
- ♦ New Carpet. New Paint
- ♦ LED lighting throughout.
- Crown and chair molding.
- ♦ New HVAC system.
- ♦ Alarm system.
- Partially floored attic for additional storage.
- ♦ Suite wired with CAT5 cable throughout.
- ♦ High speed internet available. Time Warner Cable
- Available January 2017.
- ♦ Built 1990. Zoned: OX-3-PL
- Close to retail, restaurants and banks.
- Conveniently located in North Raleigh at corner of Strickland and Falls of Neuse Roads next to Post Office