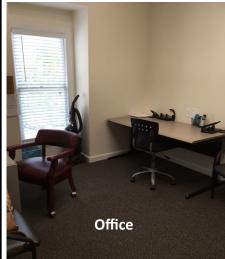

Layout: Reception, five offices, kitchenette and private restroom. End-cap unit.

- ♦ All offices have windows for great natural light throughout.
- ♦ New window blinds.
- ♦ 9 FT smooth ceilings.
- ♦ New Carpet. New Paint
- ♦ LED lighting throughout.
- Crown and chair molding.
- ♦ New HVAC system.
- ♦ Alarm system.
- Partially floored attic for additional storage.
- ♦ Suite wired with CAT5 cable throughout.
- ♦ High speed internet available. Time Warner Cable
- Available January 2017.
- ♦ Built 1990. Zoned: OX-3-PL
- Close to retail, restaurants and banks.
- Conveniently located in North Raleigh at corner of Strickland and Falls of Neuse Roads next to Post Office