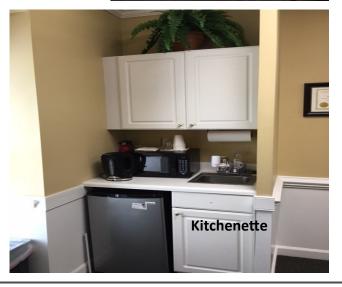

Layout: Reception, five offices, kitchenette and private restroom. End-cap unit.

- ♦ All offices have windows for great natural light throughout.
- ♦ New window blinds.
- ♦ 9 FT smooth ceilings.
- ♦ New Carpet. New Paint
- ♦ LED lighting throughout.
- Crown and chair molding.
- ♦ New HVAC system.
- ♦ Alarm system.
- Partially floored attic for additional storage.
- ♦ Suite wired with CAT5 cable throughout.
- ♦ High speed internet available. Time Warner Cable
- Available January 2017.
- ♦ Built 1990. Zoned: OX-3-PL
- Close to retail, restaurants and banks.
- Conveniently located in North Raleigh at corner of Strickland and Falls of Neuse Roads next to Post Office