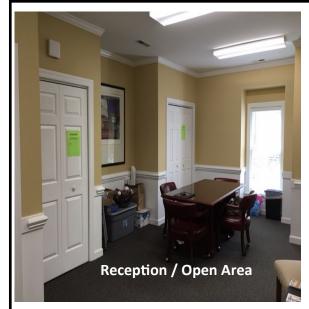

Layout: Reception, five offices, kitchenette and private restroom. End-cap unit.

- ♦ All offices have windows for great natural light throughout.
- ♦ New window blinds.
- ♦ 9 FT smooth ceilings.
- ♦ New Carpet. New Paint
- ♦ LED lighting throughout.
- Crown and chair molding.
- ♦ New HVAC system.
- ♦ Alarm system.
- Partially floored attic for additional storage.
- ♦ Suite wired with CAT5 cable throughout.
- ♦ High speed internet available. Time Warner Cable
- Available January 2017.
- ♦ Built 1990. Zoned: OX-3-PL
- Close to retail, restaurants and banks.
- Conveniently located in North Raleigh at corner of Strickland and Falls of Neuse Roads next to Post Office