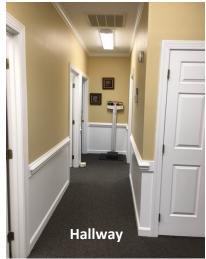

Layout: Reception, five offices, kitchenette and private restroom. End-cap unit.

- ♦ All offices have windows for great natural light throughout.
- ♦ New window blinds.
- ♦ 9 FT smooth ceilings.
- ♦ New Carpet. New Paint
- ♦ LED lighting throughout.
- Crown and chair molding.
- ♦ New HVAC system.
- ♦ Alarm system.
- Partially floored attic for additional storage.
- ♦ Suite wired with CAT5 cable throughout.
- ♦ High speed internet available. Time Warner Cable
- Available January 2017.
- ♦ Built 1990. Zoned: OX-3-PL
- Close to retail, restaurants and banks.
- Conveniently located in North Raleigh at corner of Strickland and Falls of Neuse Roads next to Post Office