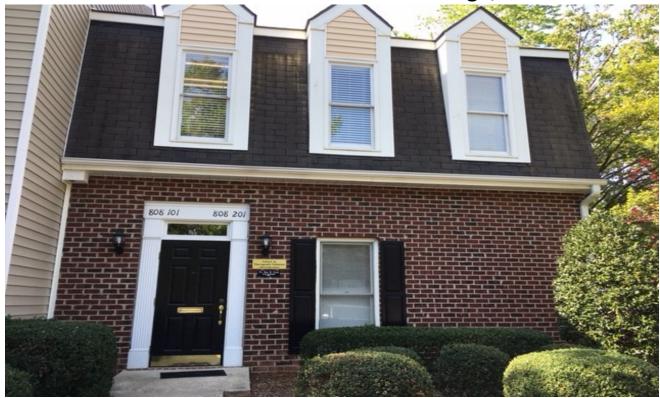

# 808 Salem Woods Drive Suite 201 Raleigh, NC 27615

1,000 SF Second Floor Office Suite for Lease

Rental Rate: \$950.00 a month. Tenant pays: Electricity and water. Landlord pays HVAC service agreement and all HVAC repairs.

Layout: Reception, five offices, kitchenette and private restroom. End-cap unit.

- ♦ All offices have windows for great natural light throughout.
- ♦ New window blinds.
- ♦ 9 FT smooth ceilings.
- ♦ New Carpet. New Paint
- ♦ LED lighting throughout.
- Crown and chair molding.
- ♦ New HVAC system.
- ♦ Alarm system.
- Partially floored attic for additional storage.
- ♦ Suite wired with CAT5 cable throughout.
- ♦ High speed internet available. Time Warner Cable
- Available January 2017.
- ♦ Built 1990. Zoned: OX-3-PL
- Close to retail, restaurants and banks.
- Conveniently located in North Raleigh at corner of Strickland and Falls of Neuse Roads next to Post Office