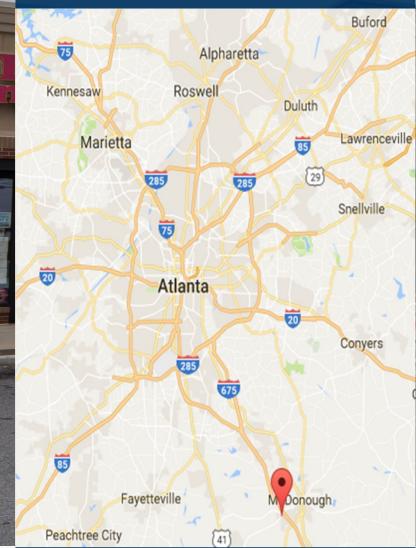

# Southern Crossing

1605 Highway 20 McDonough, Georgia 30253

#### **Leasing Contacts**

Marrissa Chanin: (678) 501-5341

Jon Flaig: (678) 501-5342

Email: info@riverwoodproperties.com

Southern Crossing is located in the heart of the McDonough retail corridor on Highway 20 across from the South Point, a regional power center development. South Point boasts big box retailers including Kohl's, Academy Sports, and many more. McDonough pulls shoppers from a large radius since it is the first retail corridor in metro Atlanta after Macon, when traveling north on 75.

**Intersection:** Hampton Rd & Industrial Pkwy

Daily Traffic Counts: 22,720 cars per day

**Site Access:** Property is accessible via curb cut on Highway 20.