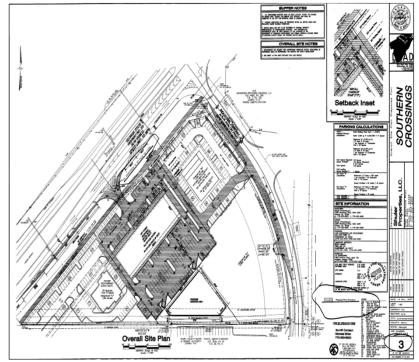

------------------|-------|
| 1609          | Planet Smoothie                 | 1,200 |
| 1611          | McDonough Vapor                 | 718   |
| 1613          | Caring Touch Dentistry          | 1,890 |
| 1615          | SelecSource Staffing            | 1,200 |
| 1617          | Performance Physical<br>Therapy | 4,000 |
| 1623          | Retail Space Available          | 1,608 |
| 1624-<br>1625 | Family Medical & Urgent<br>Care | 5,192 |

GLA: 18,808 SF

Availability: 1,608 - 3,000 SF







#### AREA DEMOGRAPHICS

2018 Population

1 MILE4,4153 MILE31,3495 MILE66,467

Estimated Population

Growth

1 MILE 9.60%
3 MILE 9.03%
5 MILE 9.01%



1 MILE 1,545
3 MILE 10,956
5 MILE 23,047



Household Income 1 MILE \$81,740 3 MILE \$65,339 5 MILE \$77,489



### **SOUTHERN CROSSING**











# **SOUTHERN CROSSING**

Property Photos and Site Plan