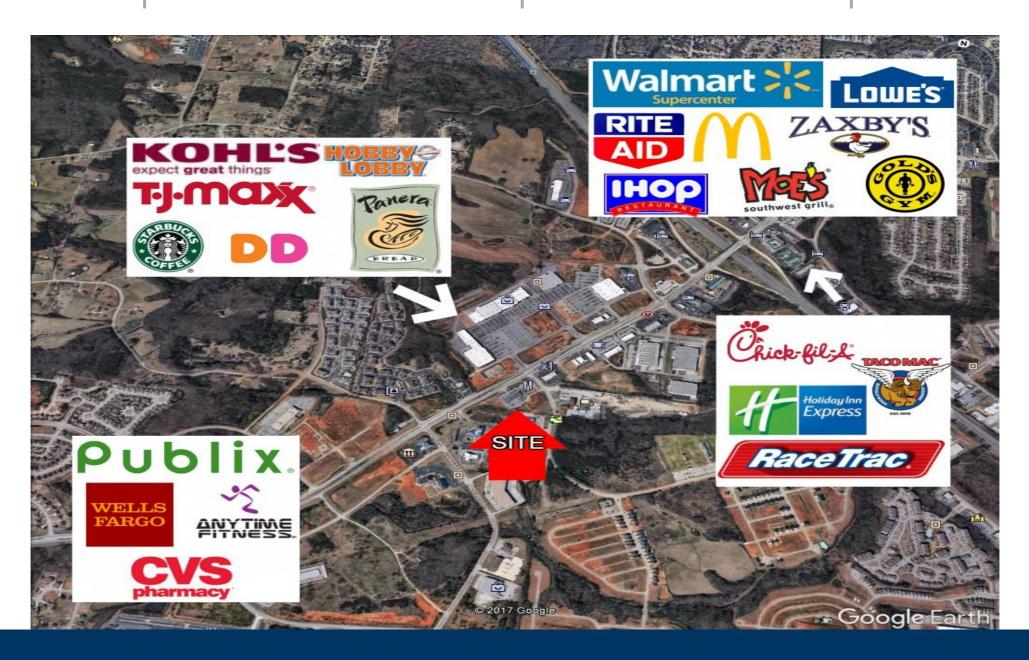

#### **Leasing Contacts**

Marrissa Chanin: (678) 501-5341

Jon Flaig: (678) 501-5342

Email: info@riverwoodproperties.com

Southern Crossing is located in the heart of the McDonough retail corridor on Highway 20 across from the South Point, a regional power center development. South Point boasts big box retailers including Kohl's, Academy Sports, and many more. McDonough pulls shoppers from a large radius since it is the first retail corridor in metro Atlanta after Macon, when traveling north on 75.

**Intersection:** Hampton Rd & Industrial Pkwy

Daily Traffic Counts: 22,720 cars per day

**Site Access:** Property is accessible via curb cut on Highway 20.