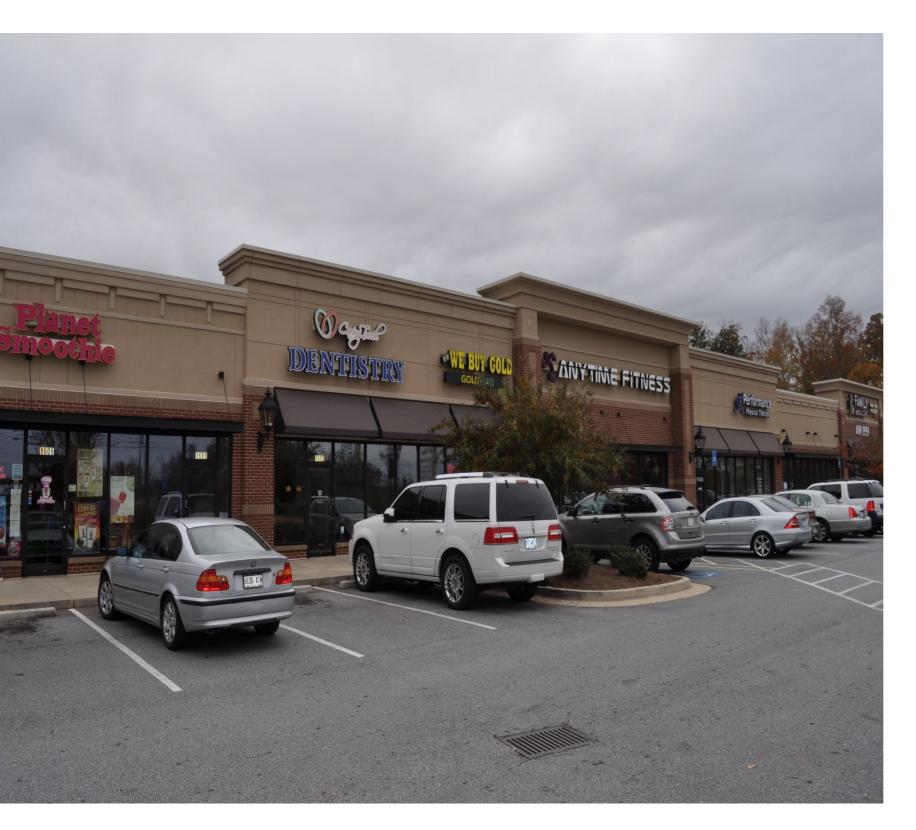

----------------------|-------|
| 1609          | Planet Smoothie                 | 1,200 |
| 1611          | McDonough Vapor                 | 718   |
| 1613          | Caring Touch Dentistry          | 1,890 |
| 1615          | SelecSource Staffing            | 1,200 |
| 1617          | Performance Physical<br>Therapy | 4,000 |
| 1623          | Retail Space Available          | 1,608 |
| 1624-<br>1625 | Family Medical & Urgent<br>Care | 5,192 |

GLA: 18,808 SF

Availability: 1,608 - 3,000 SF







#### AREA DEMOGRAPHICS

2018 Population

1 MILE4,4153 MILE31,3495 MILE66,467

Estimated Population

Growth

1 MILE 9.60%
3 MILE 9.03%
5 MILE 9.01%



1 MILE 1,545
3 MILE 10,956
5 MILE 23,047



Household Income 1 MILE \$81,740 3 MILE \$65,339 5 MILE \$77,489



### **SOUTHERN CROSSING**











# **SOUTHERN CROSSING**

Property Photos and Site Plan