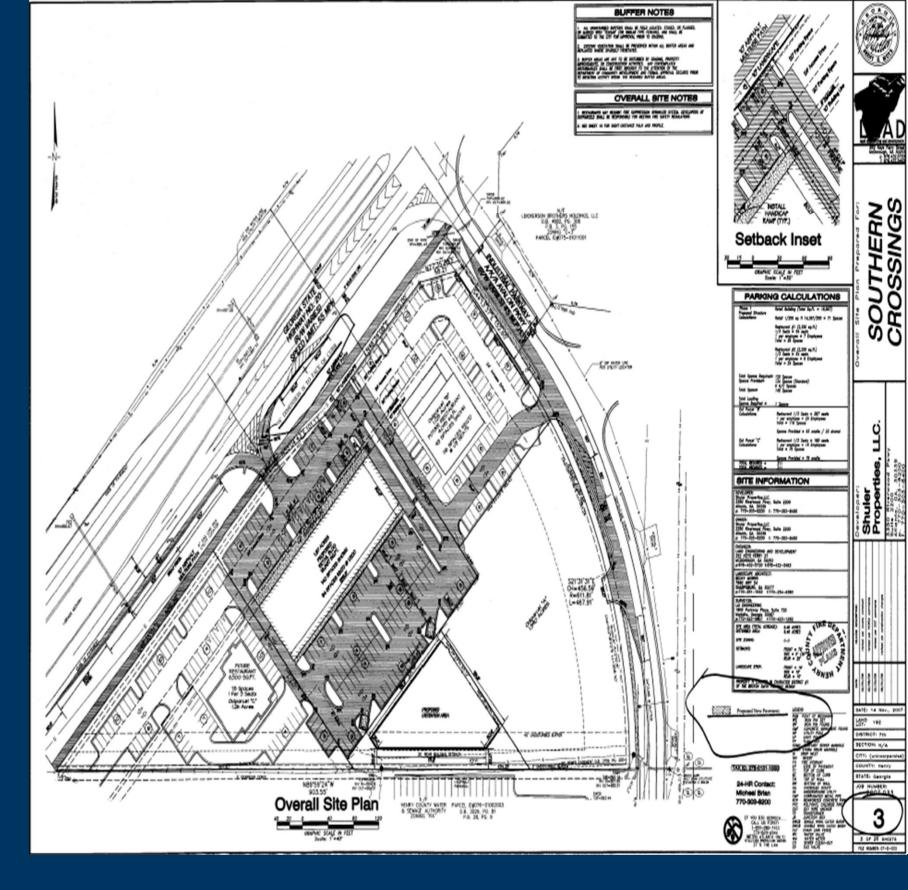

when traveling north on 75.

**Intersection:** Hampton Rd & Industrial Pkwy

Daily Traffic Counts: 22,720 cars per day

**Site Access:** Property is accessible via curb cut on Highway 20.

## Southern Crossing

| 1605          | Restaurant Space Available      | 3,000 |
|---------------|---------------------------------|-------|
| 1609          | Planet Smoothie                 | 1,200 |
| 1611          | McDonough Vapor                 | 718   |
| 1613          | Caring Touch Dentistry          | 1,890 |
| 1615          | SelecSource Staffing            | 1,200 |
| 1617          | Performance Physical<br>Therapy | 4,000 |
| 1623          | Retail Space Available          | 1,608 |
| 1624-<br>1625 | Family Medical & Urgent<br>Care | 5,192 |

GLA: 18,808 SF

Availability: 1,608 - 3,000 SF







#### AREA DEMOGRAPHICS

2018 Population

1 MILE4,4153 MILE31,3495 MILE66,467

Estimated Population

Growth

1 MILE 9.60%
3 MILE 9.03%
5 MILE 9.01%



1 MILE 1,545
3 MILE 10,956
5 MILE 23,047



Household Income 1 MILE \$81,740 3 MILE \$65,339 5 MILE \$77,489



### **SOUTHERN CROSSING**











# **SOUTHERN CROSSING**

Property Photos and Site Plan