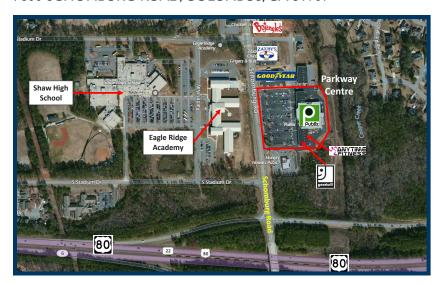

#### PROPERTY DETAILS

- 53,088 SF Publix-anchored Community Center located in Northeast Columbus, which is a great growth area
- Located on Schomburg Road, which is adjacent to Highway 80 with 48,400 VPD, a major artery for Columbus
- Highly-visible, with two points of access and pylon signage available
- Strong demographics with almost 40,000 residents within a 3 mile radius with over \$81,000 average household income
- Located within I mile of dense residential activities of Eagle Ridge Academy, Shaw High School, Blackmon Road Middle School, Maple Ridge Golf Club, and numerous subdivisions

#### TRAFFIC COUNTS

Highway 80 48,800 VPD Schomburg Road 9,080 VPD