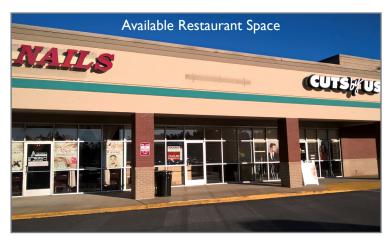

#### **GPS COORDINATES**

Lat. 32.5598514 Long. -84.9163421

| SUITE  | TENANT               | SF     |
|--------|----------------------|--------|
| Α      | Ace Cleaners         | 1,800  |
| В      | Golden Nails         | 1,200  |
| С      | Available Restaurant | 1,200  |
| D      | Cuts by Us           | 1,200  |
| Anchor | Publix               | 37,888 |
| E      | Origin Coffee        | 1,400  |
| F      | Jumbo China Buffet   | 1,600  |
| G-K    | Anytime Fitness      | 5,600  |
| L      | Goodwill             | 1,200  |
|        | Total Square Feet    | 53,088 |