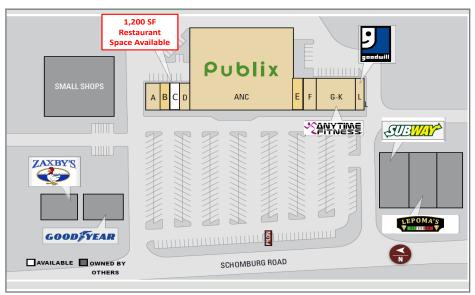

#### **GPS COORDINATES**

Lat. 32.5598514 Long. -84.9163421

| SUITE  | TENANT               | SF     |
|--------|----------------------|--------|
| Α      | Ace Cleaners         | 1,800  |
| В      | Golden Nails         | 1,200  |
| С      | Available Restaurant | 1,200  |
| D      | Cuts by Us           | 1,200  |
| Anchor | Publix               | 37,888 |
| E      | Origin Coffee        | 1,400  |
| F      | Jumbo China Buffet   | 1,600  |
| G-K    | Anytime Fitness      | 5,600  |
| L      | Goodwill             | 1,200  |
|        | Total Square Feet    | 53,088 |