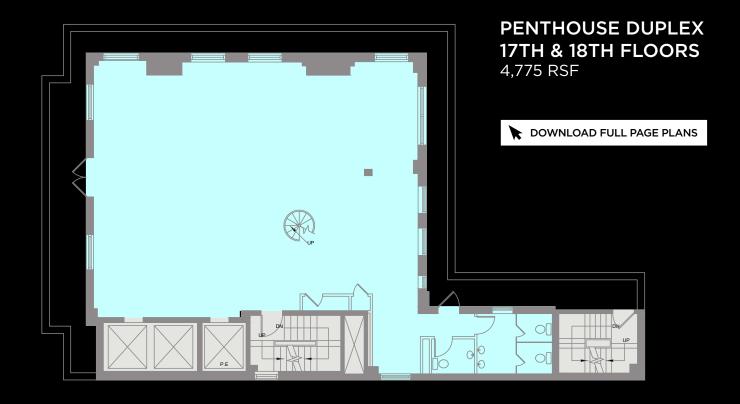

# AVAILABLE FLOORS

| FLOOR                    | RSF   | SPACE NOTES                                                                                                                                                                                                                                                                 |
|--------------------------|-------|-----------------------------------------------------------------------------------------------------------------------------------------------------------------------------------------------------------------------------------------------------------------------------|
| PH DUPLEX<br>17 + 18 Fls | 4,775 | Unique duplex PH comprised of the 17th & 18th floors. Brand<br>new prebuilt featuring soaring 20' ceiling heights, dedicated<br>private terrace, full high-end pantry, private restrooms & spiral<br>staircase connecting the two floors. Floors must be leased<br>together |
| * 16 Fl                  | 4,100 | Brand new open plan prebuilt floor, 3 sides of light                                                                                                                                                                                                                        |
| * 12 FI                  | 5,200 | Brand new prebuilt featuring soaring 16' ceiling heights, 3 sides of light, exposed ceiling & columns, 1 glass-enclosed conference room, 2 glass-enclosed offices, high-end pantry & private restrooms                                                                      |
| * 11 FI                  | 5,200 | Brand new prebuilt featuring 3 sides of light, exposed ceiling & columns, 1 glass-enclosed conference room, 2 glass-enclosed offices, high-end pantry & private restrooms                                                                                                   |
| 6 FI                     | 5,516 | Currently in raw condition. Landlord will turnkey to Building<br>Standard for qualified Tenant                                                                                                                                                                              |

# FLOOR PLANS

4,775 RSF