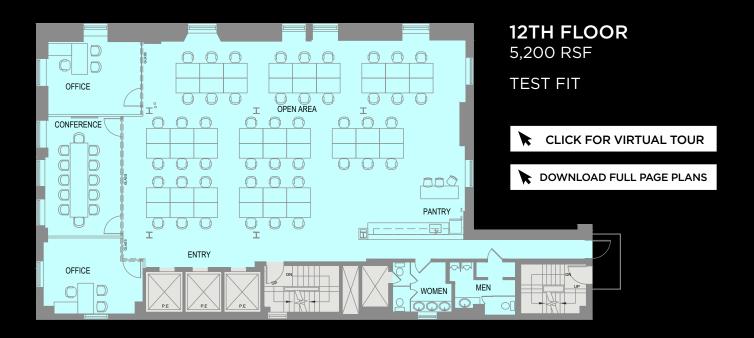

#### FLOOR PLANS

# AVAILABLE FLOORS

| FLOOR                    | RSF   | SPACE NOTES                                                                                                                                                                                                                                                                 |
|--------------------------|-------|-----------------------------------------------------------------------------------------------------------------------------------------------------------------------------------------------------------------------------------------------------------------------------|
| PH DUPLEX<br>17 + 18 Fls | 4,775 | Unique duplex PH comprised of the 17th & 18th floors. Brand<br>new prebuilt featuring soaring 20' ceiling heights, dedicated<br>private terrace, full high-end pantry, private restrooms & spiral<br>staircase connecting the two floors. Floors must be leased<br>together |
| * 16 Fl                  | 4,100 | Brand new open plan prebuilt floor, 3 sides of light                                                                                                                                                                                                                        |
| * 12 FI                  | 5,200 | Brand new prebuilt featuring soaring 16' ceiling heights, 3 sides of light, exposed ceiling & columns, 1 glass-enclosed conference room, 2 glass-enclosed offices, high-end pantry & private restrooms                                                                      |
| * 11 FI                  | 5,200 | Brand new prebuilt featuring 3 sides of light, exposed ceiling & columns, 1 glass-enclosed conference room, 2 glass-enclosed offices, high-end pantry & private restrooms                                                                                                   |
| 6 FI                     | 5,516 | Currently in raw condition. Landlord will turnkey to Building<br>Standard for qualified Tenant                                                                                                                                                                              |