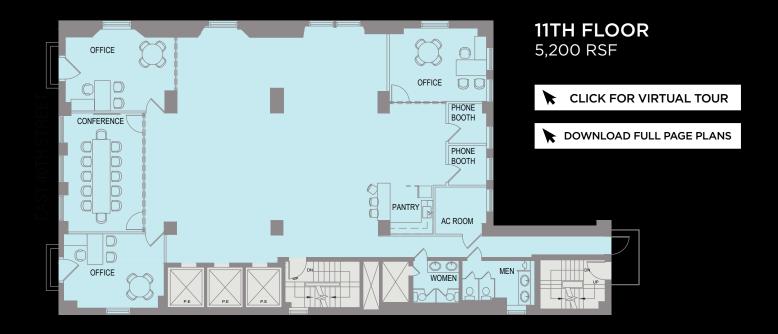

# AVAILABLE FLOORS

| FLOOR                    | RSF   | SPACE NOTES                                                                                                                                                                                                                                                                 |
|--------------------------|-------|-----------------------------------------------------------------------------------------------------------------------------------------------------------------------------------------------------------------------------------------------------------------------------|
| PH DUPLEX<br>17 + 18 Fls | 4,775 | Unique duplex PH comprised of the 17th & 18th floors. Brand<br>new prebuilt featuring soaring 20' ceiling heights, dedicated<br>private terrace, full high-end pantry, private restrooms & spiral<br>staircase connecting the two floors. Floors must be leased<br>together |
| * 16 Fl                  | 4,100 | Brand new open plan prebuilt floor, 3 sides of light                                                                                                                                                                                                                        |
| * 12 FI                  | 5,200 | Brand new prebuilt featuring soaring 16' ceiling heights, 3 sides of light, exposed ceiling & columns, 1 glass-enclosed conference room, 2 glass-enclosed offices, high-end pantry & private restrooms                                                                      |
| * 11 FI                  | 5,200 | Brand new prebuilt featuring 3 sides of light, exposed ceiling & columns, 1 glass-enclosed conference room, 2 glass-enclosed offices, high-end pantry & private restrooms                                                                                                   |
| 6 FI                     | 5,516 | Currently in raw condition. Landlord will turnkey to Building<br>Standard for qualified Tenant                                                                                                                                                                              |

## FLOOR PLANS