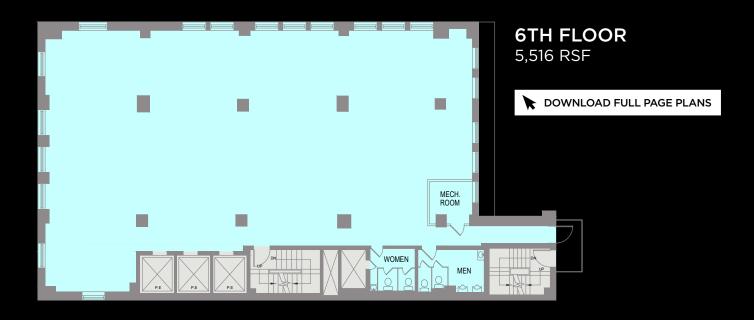

# AVAILABLE FLOORS

| FLOOR                    | RSF   | SPACE NOTES                                                                                                                                                                                                                                                                 |
|--------------------------|-------|-----------------------------------------------------------------------------------------------------------------------------------------------------------------------------------------------------------------------------------------------------------------------------|
| PH DUPLEX<br>17 + 18 Fls | 4,775 | Unique duplex PH comprised of the 17th & 18th floors. Brand<br>new prebuilt featuring soaring 20' ceiling heights, dedicated<br>private terrace, full high-end pantry, private restrooms & spiral<br>staircase connecting the two floors. Floors must be leased<br>together |
| * 16 Fl                  | 4,100 | Brand new open plan prebuilt floor, 3 sides of light                                                                                                                                                                                                                        |
| * 12 FI                  | 5,200 | Brand new prebuilt featuring soaring 16' ceiling heights, 3 sides of light, exposed ceiling & columns, 1 glass-enclosed conference room, 2 glass-enclosed offices, high-end pantry & private restrooms                                                                      |
| * 11 FI                  | 5,200 | Brand new prebuilt featuring 3 sides of light, exposed ceiling & columns, 1 glass-enclosed conference room, 2 glass-enclosed offices, high-end pantry & private restrooms                                                                                                   |
| 6 FI                     | 5,516 | Currently in raw condition. Landlord will turnkey to Building<br>Standard for qualified Tenant                                                                                                                                                                              |

#### FLOOR PLANS