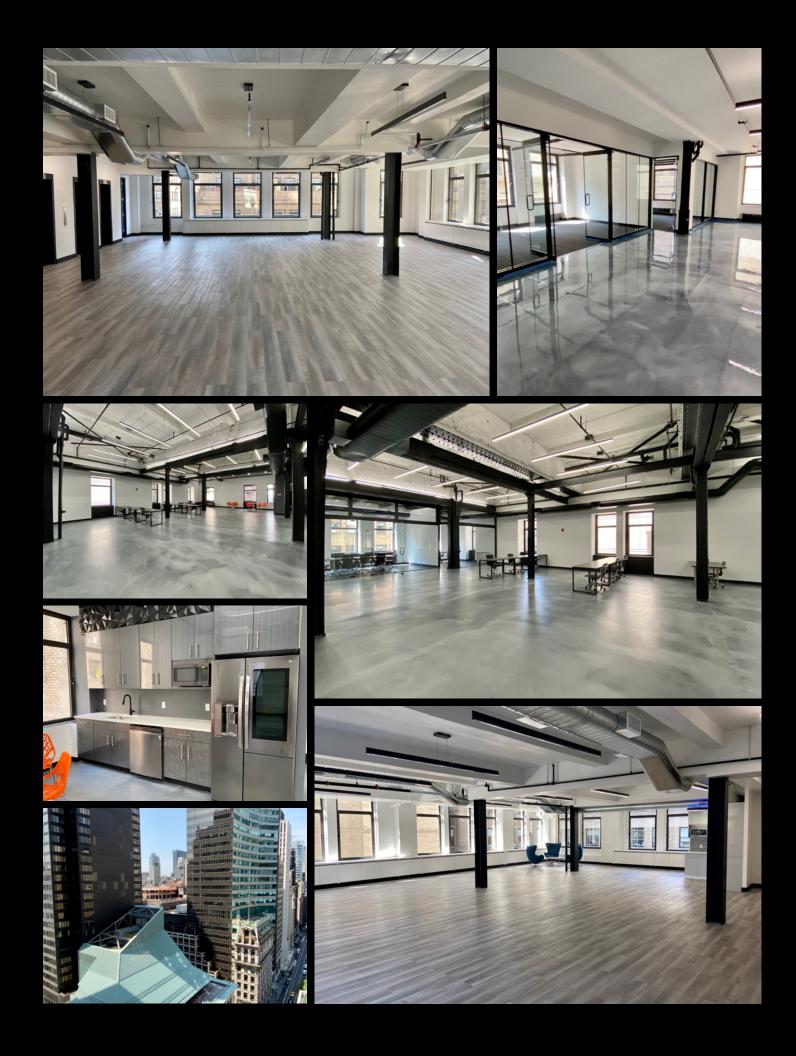

# AVAILABLE FLOORS

| FLOOR                    | RSF   | SPACE NOTES                                                                                                                                                                                                                                                                 |
|--------------------------|-------|-----------------------------------------------------------------------------------------------------------------------------------------------------------------------------------------------------------------------------------------------------------------------------|
| PH DUPLEX<br>17 + 18 Fls | 4,775 | Unique duplex PH comprised of the 17th & 18th floors. Brand<br>new prebuilt featuring soaring 20' ceiling heights, dedicated<br>private terrace, full high-end pantry, private restrooms & spiral<br>staircase connecting the two floors. Floors must be leased<br>together |
| * 16 Fl                  | 4,100 | Brand new open plan prebuilt floor, 3 sides of light                                                                                                                                                                                                                        |
| * 12 FI                  | 5,200 | Brand new prebuilt featuring soaring 16' ceiling heights, 3 sides of light, exposed ceiling & columns, 1 glass-enclosed conference room, 2 glass-enclosed offices, high-end pantry & private restrooms                                                                      |
| * 11 FI                  | 5,200 | Brand new prebuilt featuring 3 sides of light, exposed ceiling & columns, 1 glass-enclosed conference room, 2 glass-enclosed offices, high-end pantry & private restrooms                                                                                                   |
| 6 FI                     | 5,516 | Currently in raw condition. Landlord will turnkey to Building<br>Standard for qualified Tenant                                                                                                                                                                              |

<sup>\*</sup> prebuilt floors

## FLOOR PLANS

#### FLOOR PLANS