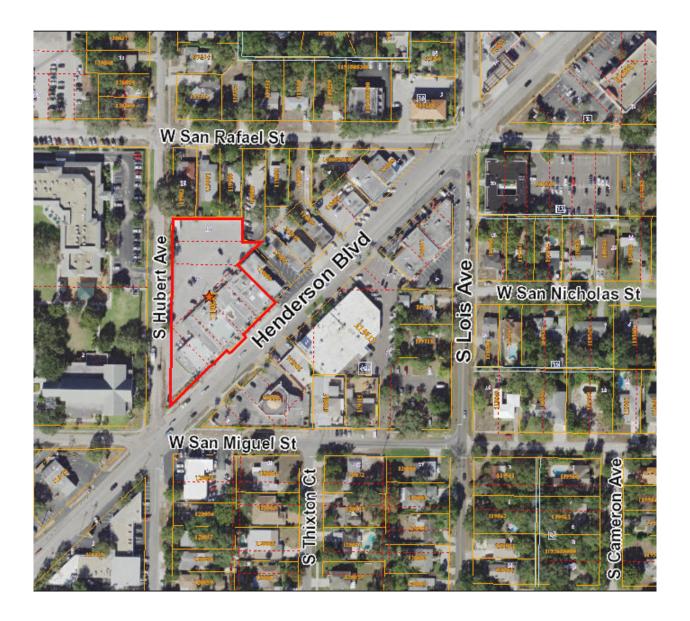

# South Tampa Retail/Office/Showroom Space FOR LEASE

#### 4263 Henderson Boulevard Tampa, FL 33629



**Space:** 1918 SF MoL **Lease Term:** 3 – 5 years

**Parking:** Abundant surface parking **Signage:** Mansard and Pylon signage

Rental Rate: \$22.00 per SF, Modified Gross

For additional information or to schedule an appointment to tour the property, please contact:

Kevin Platt, REALTOR® 813.839.3800 ext. 3458

 $Smith \& Associates \ Real \ Estate, \ Inc \ does \ not \ guarantee \ any \ representations. \ Important \ facts \ should \ be \ confirmed \ by \ buyer.$ 





## Aerial



# South Tampa Retail/Office/Showroom Space FOR LEASE

### **Photos**