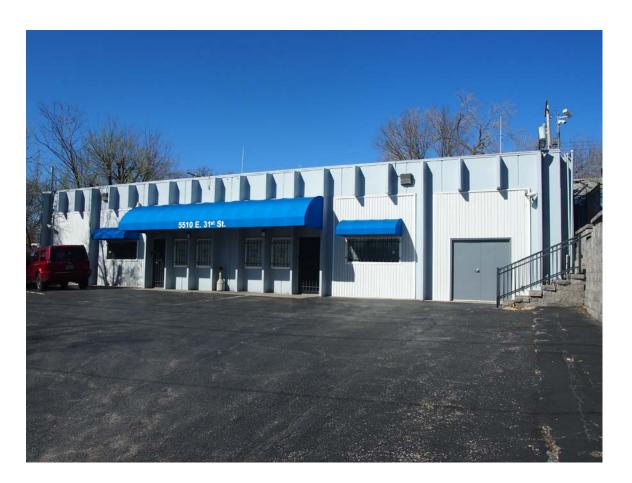

# 5510 E. 31<sup>ST</sup> STREET KANSAS CITY, MISSOURI 64128

## AVAILABLE FOR SALE | 4,100 ± SF

### **PROPERTY FEATURES**

- Good building with quality office finishes; can be easily converted to service business use
- Metal perimeter security fencing
- Motivated seller

| PROPERTY FEATURES   |                                   |
|---------------------|-----------------------------------|
| SALE PRICE          | \$200,000                         |
| GROSS BUILDING AREA | 4,100± SF                         |
| LAND AREA           | 0.30± Acres / 13,015± SF          |
| ZONING              | B3-2, Community Business District |
| TAXES (2016)        | \$4,743.18                        |