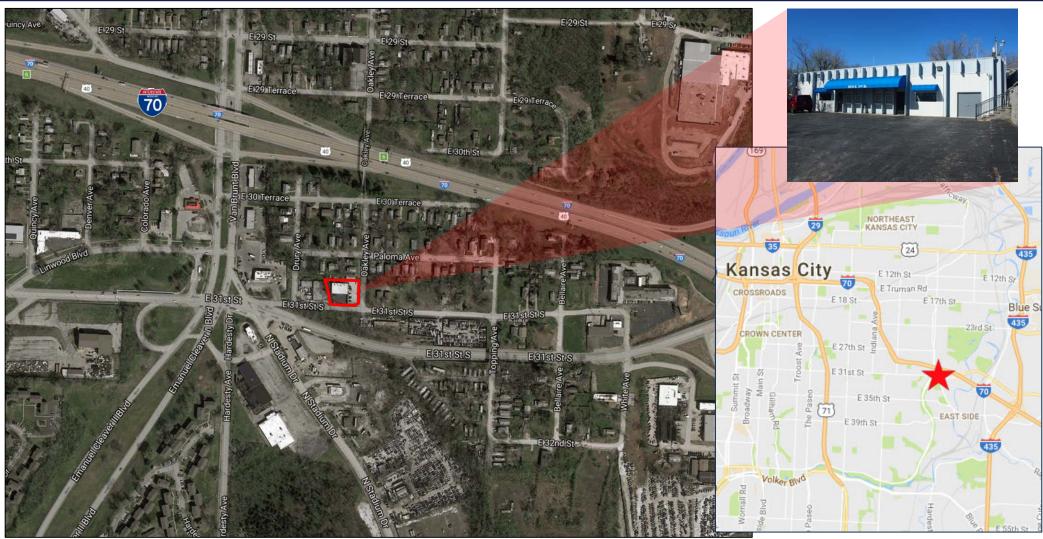

## 5510 E. 31<sup>ST</sup> STREET, KANSAS CITY, MISSOURI 64128 Available for Sale