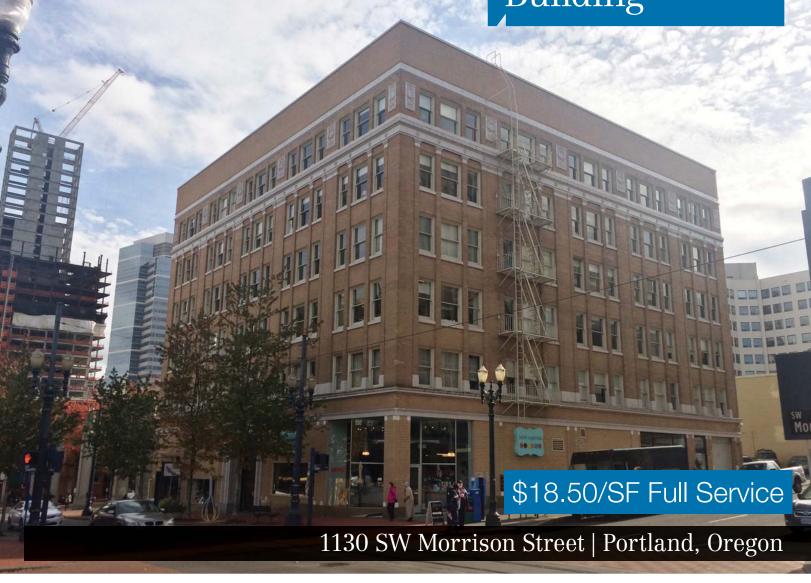

# The Mayer Building

# **Property Highlights**

- Historic 1926 building
- Perimeter CBD
- Building conference room
- Huge, operable windows
- Upgraded Amenities
- Parking available
- Easy access to I-405, Burnside and NW Portland
- Locally owned and managed
- See floor plans on reverse