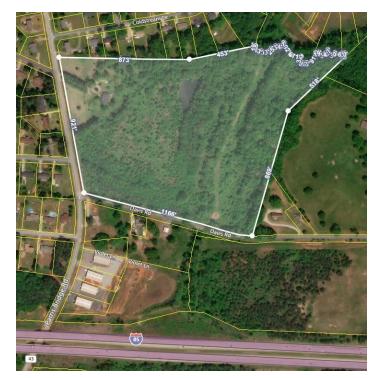

### 3450 PARRIS BRIDGE ROAD

3450 Parris Bridge Road, Boiling Springs, SC 29316

\$1,600,000

+/-38.0 Acres

### PROPERTY HIGHLIGHTS

- Public water and sewer available
- +/-2,104 SF house on site
- Shopping and schools nearby
- Located at the intersection of Parris Bridge Rd. and Davis Rd.
- Close proximity to I-85 and SC Hwy. 9
- 20 minutes from GSP International Airport
- 2018 Traffic Counts: 8,200 VPD (Parris Bridge Rd.), 63,400 VPD (I-85)
- Spartanburg County Tax Map No. 2-52-00-004.00