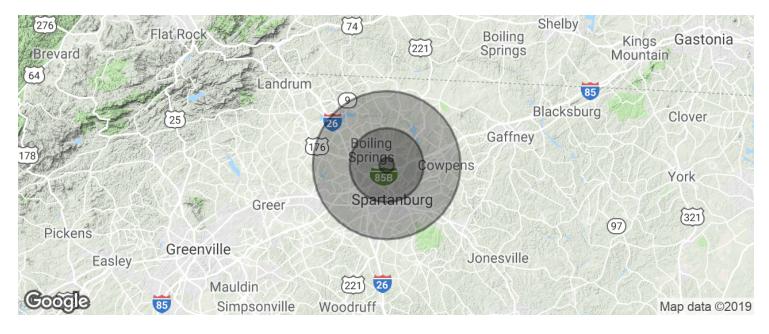

# 3450 PARRIS BRIDGE ROAD

3450 Parris Bridge Road, Boiling Springs, SC 29316

| POPULATION                               | 1 MILE | 5 MILES | 10 MILES |
|------------------------------------------|--------|---------|----------|
| Total population                         | 2,384  | 70,516  | 193,661  |
| Median age                               | 32.4   | 31.9    | 36.4     |
| Median age (Male)                        | 33.6   | 31.9    | 35.5     |
| Median age (Female)                      | 31.4   | 32.2    | 37.4     |
| HOUSEHOLDS & INCOME                      | 1 MILE | 5 MILES | 10 MILES |
| Total households                         | 787    | 24,709  | 74.050   |
|                                          | 707    | 24,709  | 74,058   |
| # of persons per HH                      | 3.0    | 24,709  | 2.6      |
| # of persons per HH<br>Average HH income | -      |         |          |

\* Demographic data derived from 2010 US Census

CBCCAINE.COM

Tim Satterfield 864.342.2322 tsatterfield@cbccaine.com