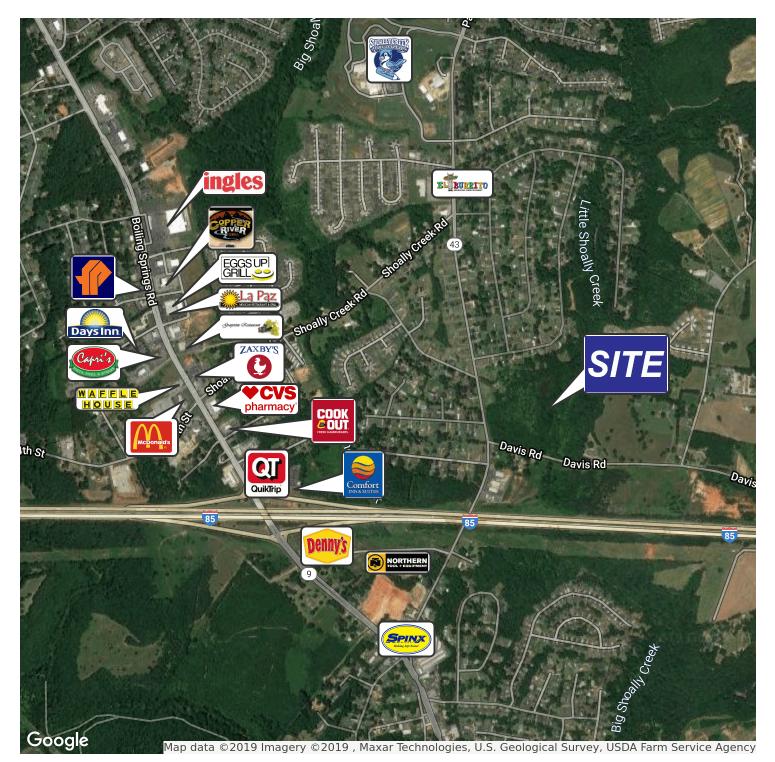

### PROPERTY HIGHLIGHTS

- Public water and sewer available
- +/-2,104 SF house on site
- Shopping and schools nearby
- Located at the intersection of Parris Bridge Rd. and Davis Rd.
- Close proximity to I-85 and SC Hwy. 9
- 20 minutes from GSP International Airport
- 2018 Traffic Counts: 8,200 VPD (Parris Bridge Rd.), 63,400 VPD (I-85)
- Spartanburg County Tax Map No. 2-52-00-004.00

## 3450 PARRIS BRIDGE ROAD

3450 Parris Bridge Road, Boiling Springs, SC 29316

CBCCAINE.COM

Tim Satterfield 864.342.2322 tsatterfield@cbccaine.com