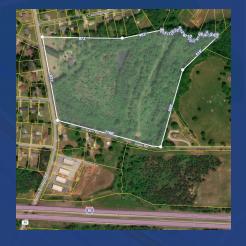

# +/-38 ACRES SALE PRICE: \$1,600,000

3450 Parris Bridge Road Boiling Springs, SC 29316

585

### 3450 PARRIS BRIDGE ROAD

3450 Parris Bridge Road, Boiling Springs, SC 29316

\$1,600,000

+/-38.0 Acres

### PROPERTY HIGHLIGHTS

- Public water and sewer available
- +/-2,104 SF house on site
- Shopping and schools nearby
- Located at the intersection of Parris Bridge Rd. and Davis Rd.
- Close proximity to I-85 and SC Hwy. 9
- 20 minutes from GSP International Airport
- 2018 Traffic Counts: 8,200 VPD (Parris Bridge Rd.), 63,400 VPD (I-85)
- Spartanburg County Tax Map No. 2-52-00-004.00