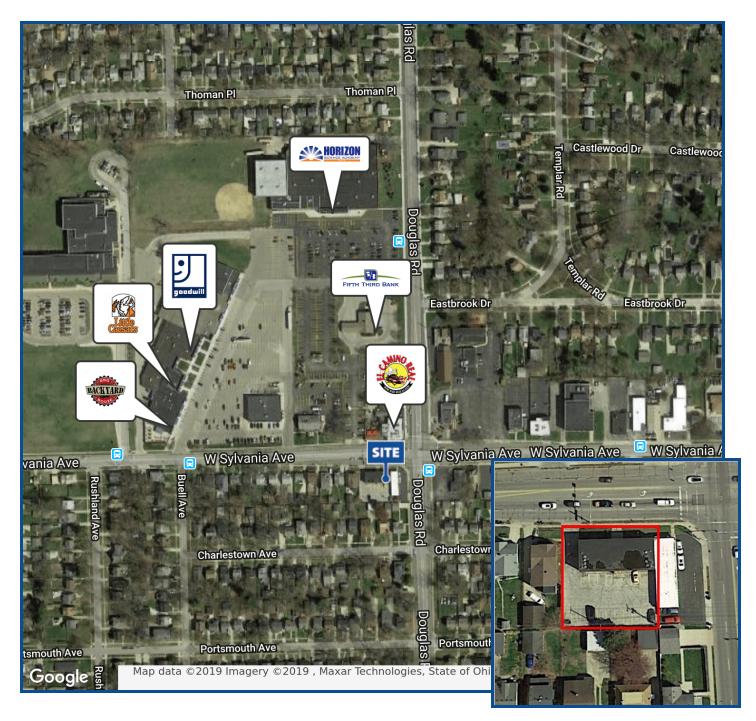

2509 W. SYLVANIA AVE., TOLEDO, OH 43613

## **LOCATION INFORMATION**

Street Address 2509 W. Sylvania
City, State, Zip Toledo, OH 43613
County/Township Lucas
Closest Intersection Sylvania & Douglas
Parcel # 04-05744, 04-05741