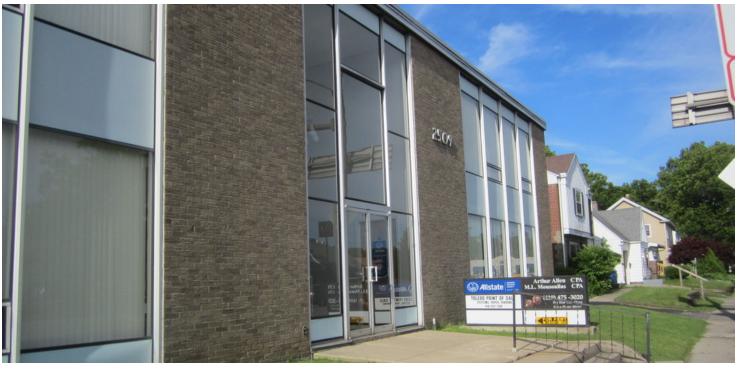

2509 W. SYLVANIA AVE., TOLEDO, OH 43613

## **OFFERING SUMMARY**

Lease Rate: \$625/mo (Gross)

Available SF: Unit 14 - 660 SF

Building Size: 5,280 SF

Lot Size: 0.25 Acres

Year Built: 1962

Zoning: CO

County: Lucas

#### **PROPERTY HIGHLIGHTS**

- Professional office building with convenient parking in rear private lot
- Located near prominent Sylvania & Douglas corner in West Toledo
- · Small office with great window views
- · Perfect for startup or small office user