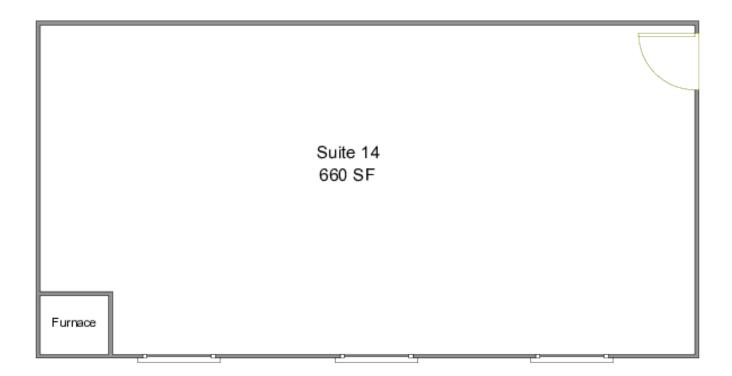

## **OFFERING SUMMARY**

Lease Rate: \$625/mo (Gross)

Available SF: Unit 14 - 660 SF

Building Size: 5,280 SF

Lot Size: 0.25 Acres

Year Built: 1962

Zoning: CO

County: Lucas

## **BUILDING SPECIFICATIONS**

**Building Size** 5.280 SF 660 SF Available SF **Year Built** 1962 Block/Brick **Construction Type Gas Forced Air Heat Fuel Type Ceiling Height** אי **Air Conditioning** Central Roof Flat Floor Carpet/tile over concrete Restrooms 2 per floor **Delivery Doors** In rear **Sprinklers** None