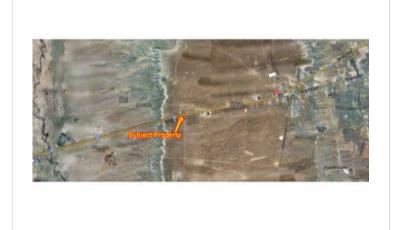

## **3.7 Acres for sale along I-40** 18900Frontage Road SW Albuquerque, NM 87121

| Property Type: | Land -Industrial |
|----------------|------------------|
| Listing ID:    | LE5GJQ           |
| Style:         | Other Style      |
| Lot Size:      | 4 AC             |

## **Property Description**

Vacant 3.7 acres of land on south Frontage Road of I-40 West.

Don Chapman, dgc@lcrealty.com, Direct 505-563-4661 Mobile 505-249-5616

http://www.lcrealty.com/ 505-897-7227

Legacy 4801 Lang Avenue NE Suite 100 Albuquerque, NM 87109