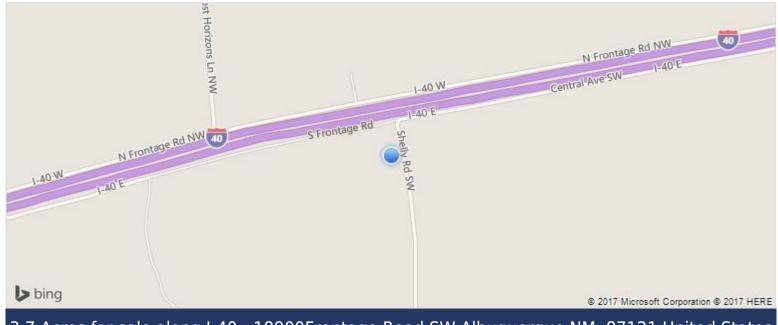

## **3.7 Acres for sale along I-40** 18900Frontage Road SW Albuquerque, NM 87121

| Property Type: | Land -Industrial |
|----------------|------------------|
| Listing ID:    | LE5GJQ           |
| Style:         | Other Style      |
| Lot Size:      | 4 AC             |

## **Property Description**

Vacant 3.7 acres of land on south Frontage Road of I-40 West.

Don Chapman, dgc@lcrealty.com, Direct 505-563-4661 Mobile 505-249-5616

http://www.lcrealty.com/ 505-897-7227

Legacy 4801 Lang Avenue NE Suite 100 Albuquerque, NM 87109