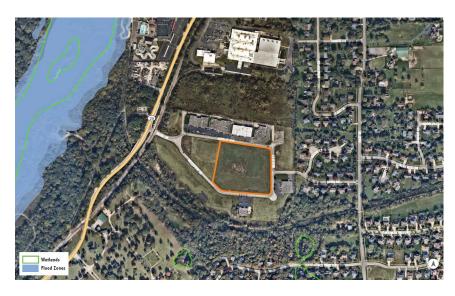

# FLOODPLAIN/WETLAND AERIAL

| DEMOGRAPHIC<br>SNAPSHOT     | 1 MILE    | 3 MILES   | 5 MILES   |
|-----------------------------|-----------|-----------|-----------|
| Population                  | 7,624     | 50,846    | 154,928   |
| Average Household<br>Income | \$137,209 | \$116,524 | \$108,041 |
| Average Housing Value       | \$329,227 | \$315,431 | \$295,832 |