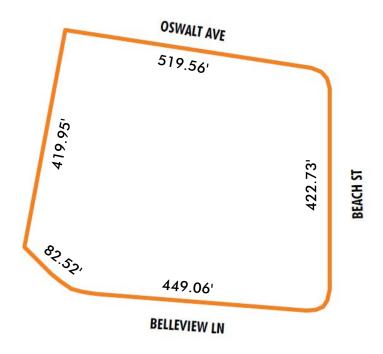

# **MOTIVATED SELLER - PRICE REDUCED TO \$3.50 PSF**

# 6.25 ACRES - INDUSTRIAL

RIVER ROAD AND BOND DRIVE

Batavia IL 60510





### **PROPERTY HIGHLIGHTS**

- + 6.25 Acres
- + Zoned I-1
- + Immediate access to IL-25
  - 2 miles to IL-56/Butterfield Road
  - 4 miles to IL-38
  - 4 miles to I-88
- + Fully improved lots including off-site storm water mgmt
- + Parcel No. 12-27-428-016
- + Asking Price \$3.50 PSF
- + Please call for additional information



## **PLAT OF SURVEY**





### **CONTACT US**

### **JOHN HAMILTON**

First Vice President +1 847 706 4909 john.hamilton@cbre.com

### **MIKE SEDJO**

Senior Vice President +1 847 706 4913 mike.sedjo@cbre.com

### **JACK BRENNAN**

First Vice President +1 847 706 4925 jack.brennan@cbre.com

### **BEN DICKEY**

Associate +1 630 573 1297 ben.dickey@cbre.com





# **LOCATION MAP**



# FOR SALE 6.25 ACRES



# **AREA RETAIL**



# FOR SALE **6.25 ACRES**



# **DEMOGRAPHIC SNAPSHOT**



# FLOODPLAIN/WETLAND AERIAL

| DEMOGRAPHIC<br>SNAPSHOT     | 1 MILE    | 3 MILES   | 5 MILES   |
|-----------------------------|-----------|-----------|-----------|
| Population                  | 7,624     | 50,846    | 154,928   |
| Average Household<br>Income | \$137,209 | \$116,524 | \$108,041 |
| Average Housing Value       |