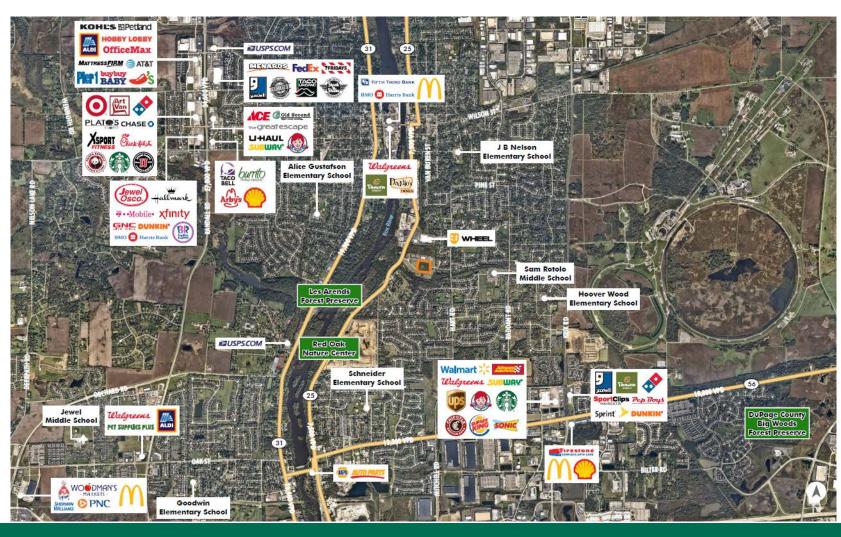

AD AND BOND DRIVE

Batavia IL 60510





### **PROPERTY HIGHLIGHTS**

- + 6.25 Acres
- + Zoned I-1
- + Immediate access to IL-25
  - 2 miles to IL-56/Butterfield Road
  - 4 miles to IL-38
  - 4 miles to I-88
- + Fully improved lots including off-site storm water mgmt
- + Parcel No. 12-27-428-016
- + Asking Price \$3.50 PSF
- + Please call for additional information



## **PLAT OF SURVEY**





### **CONTACT US**

### **JOHN HAMILTON**

First Vice President +1 847 706 4909 john.hamilton@cbre.com

### **MIKE SEDJO**

Senior Vice President +1 847 706 4913 mike.sedjo@cbre.com

### **JACK BRENNAN**

First Vice President +1 847 706 4925 jack.brennan@cbre.com

### **BEN DICKEY**

Associate +1 630 573 1297 ben.dickey@cbre.com





# **LOCATION MAP**



# FOR SALE 6.25 ACRES



# **AREA RETAIL**



# FOR SALE **6.25 ACRES**



# **DEMOGRAPHIC SNAPSHOT**



# FLOODPLAIN/WETLAND AERIAL

| DEMOGRAPHIC<br>SNAPSHOT     | 1 MILE    | 3 MILES   | 5 MILES   |
|-----------------------------|-----------|-----------|-----------|
| Population                  | 7,624     | 50,846    | 154,928   |
| Average Household<br>Income | \$137,209 | \$116,524 | \$108,041 |
| Average Housing Value       | \$329,227 | \$315,431 | \$295,832 |





### **CONTACT US**

### JOHN HAMILTON

First Vice President +1 847 706 4909 john.hamilton@cbre.com

### **MIKE SEDJO**

Senior Vice President +1 847 706 4913 mike.sedjo@cbre.com

### **JACK BRENNAN**

First Vice President +1 847 706 4925 jack.brennan@cbre.com

### **BEN DICKEY**

Associate +1 630 573 1297 ben.dickey@cbre.com

© 2020 CBRE, Inc. All rights reserved