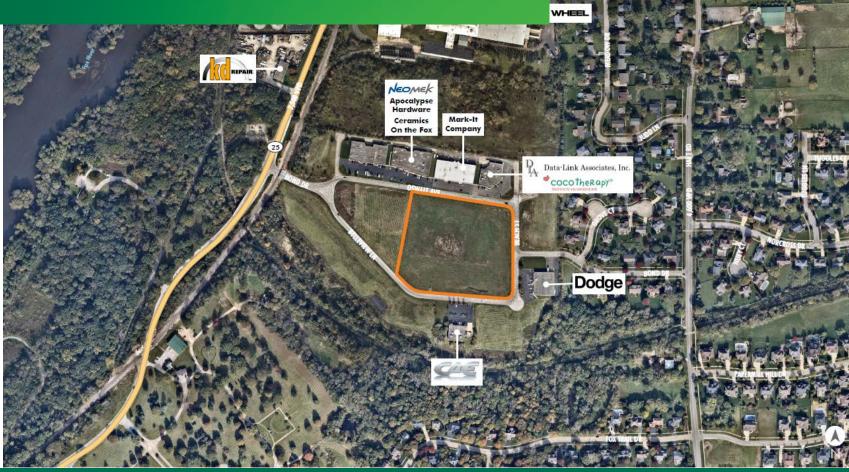

# FLOODPLAIN/WETLAND AERIAL

| DEMOGRAPHIC<br>SNAPSHOT     | 1 MILE    | 3 MILES   | 5 MILES   |
|-----------------------------|-----------|-----------|-----------|
| Population                  | 7,624     | 50,846    | 154,928   |
| Average Household<br>Income | \$137,209 | \$116,524 | \$108,041 |
| Average Housing Value       | \$329,227 | \$315,431 | \$295,832 |