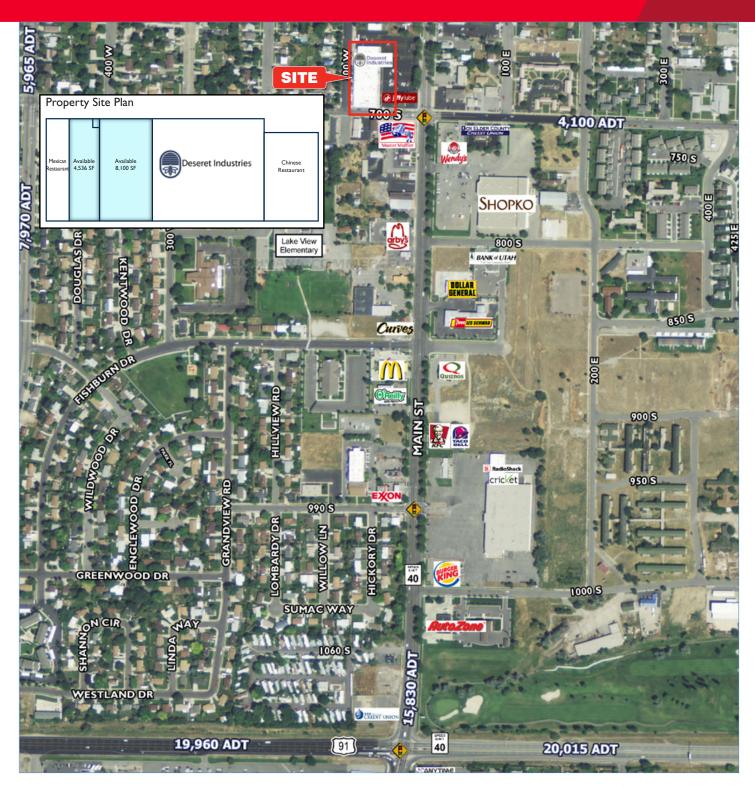

FOR LEASE - 4,536 SF - 12,636 SF

### **Property Highlights**

Lease Rate: \$10.00 - \$12.00 PSF, NNN

• Size: 4,536 SF - 12,636 SF

Low CAMs: \$2.00 per square foot

Newly remodeled

High traffic counts - 18,000 ADT

Owner / Agent