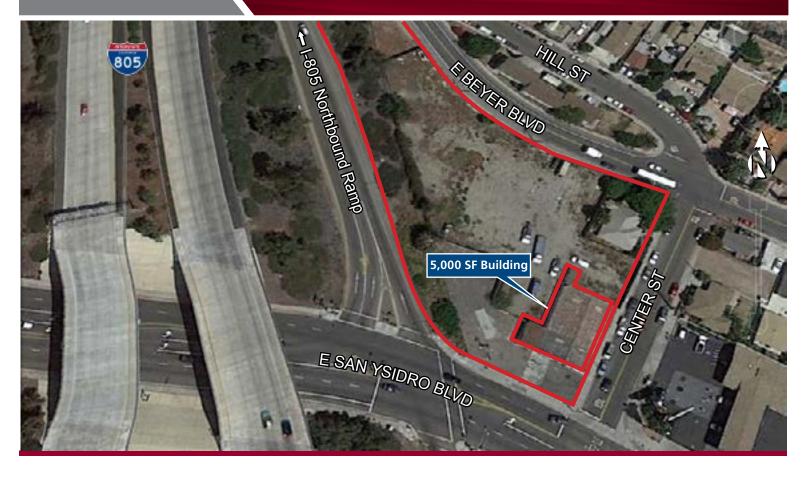

### 299 EAST SAN YSIDRO BLVD | SAN DIEGO, CA 92173

5,000 SF BUILDING ON 1.4 ACRES

- 5,000 sf building on 1.4 acres
- Excellent visibility from I-805
- Less than one (1) mile from the World's Busiest Land Port of Entry where over 30 million people enter the US annually
- Located at the on-ramp to I-805
- SYIO-CSF-2-3 zoning allowing many retail uses