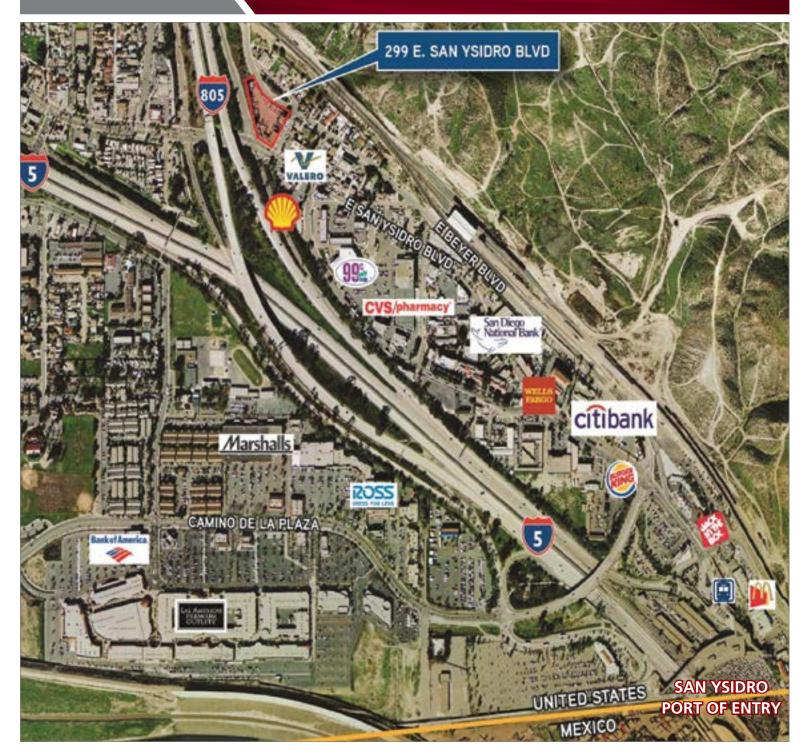

### 299 EAST SAN YSIDRO BLVD | SAN DIEGO, CA 92173

5,000 SF BUILDING ON 1.4 ACRES

- 5,000 sf building on 1.4 acres
- Excellent visibility from I-805
- Less than one (1) mile from the World's Busiest Land Port of Entry where over 30 million people enter the US annually
- Located at the on-ramp to I-805
- SYIO-CSF-2-3 zoning allowing many retail uses