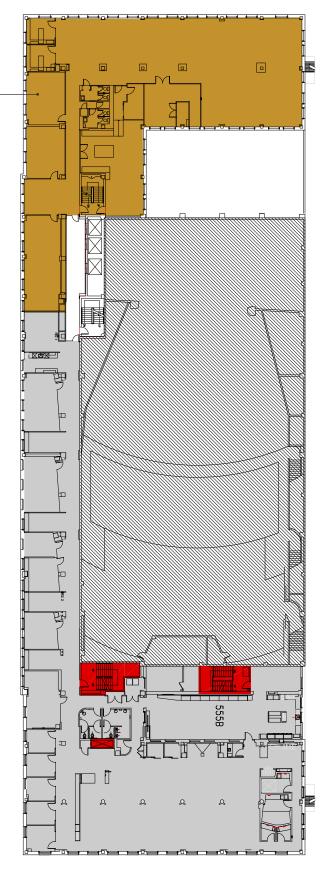

# SKINNER BUILDING

1326 Fifth Avenue Seattle, Washington 98101



### **Damon McCartney**

(206) 838-7633 mccartney@broderickgroup.com

### **David Greenwood**

(206) 838-7635 greenwood@broderickgroup.com



Broderick Group, Inc. 10500 NE 8th Street, Suite 900 Bellevue, WA 98004 main: (425) 646-3444

broderickgroup.com

The information contained herein has been given to us by the owner or sources which we deem reliable. We have no reason to doubt its accuracy, but we do not guarantee it. Prospective tenants should carefully verify all information contained herein.

# FLOOR 5

#### **SUITE 500**

9,175 RSF Available Now VIEW VIRTUAL TOUR







# SKINNER BUILDING

1326 Fifth Avenue Seattle, Washington 98101



### Damon McCartney

(206) 838-7633 mccartney@broderickgroup.com

#### **David Greenwood**

(206) 838-7635 greenwood@broderickgroup.com



Broderick Group, Inc. 10500 NE 8th Street, Suite 900 Bellevue, WA 98004 main: (425) 646-3444

broderickgroup.com

The information contained herein has been given to us by the owner or sources which we deem reliable. We have no reason to doubt its accuracy, but we do not guarantee it. Prospective tenants should carefully verify all information contained herein.

## SUITE 500

### **CONCEPT - OPEN OFFICE PLAN**



9,175 RSF



For virtual tour, visit: bit.ly/2TLfJpN



## SPACE FEATURES

- » Available now!
- » 41 Workstations
- » 2 Conference rooms
- » 7 Private offices

- » 2 Phone