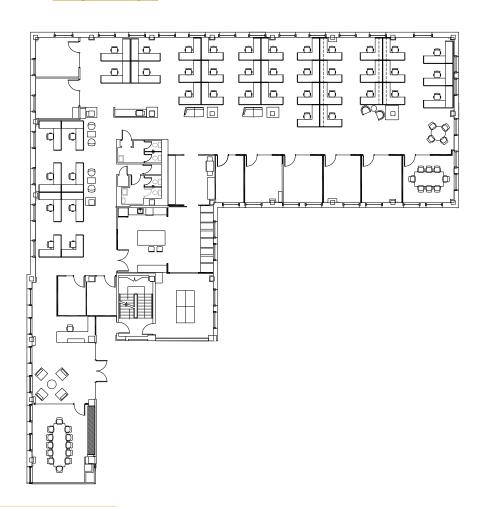

## SUITE 500

### **CONCEPT - OPEN OFFICE PLAN**

9,175 RSF

For virtual tour, visit: bit.ly/2TLfJpN

## SPACE FEATURES

- » Available now!
- » 41 Workstations
- » 2 Conference rooms
- » 7 Private offices

- » 2 Phone rooms
- » Break room
- » Work room
- » Game room
- » Server room
- » Reception area