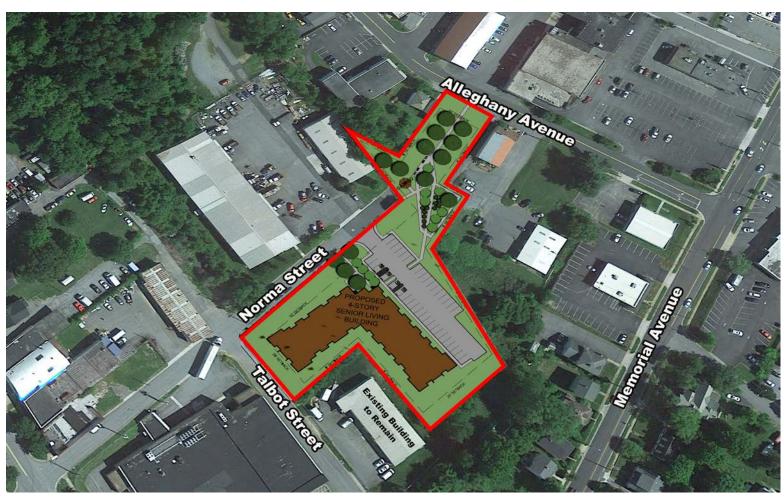

## LAND AVAILABLE FOR A SENIOR LIVING FACILITY 521 Alleghany Avenue

Lynchburg, VA 24501

## **Property Features**

- +/- 2.4 AC zoned B-5 in the City of Lynchburg
- · Ideally suited for any proposed Senior Living facility
- · Located along the GLTA bus line
- One of the few remaining centrally located properties in the City of Lynchburg over 2 AC zoned B-5 available for sale
- · All public utilities are available
- Sale price \$525,000.00