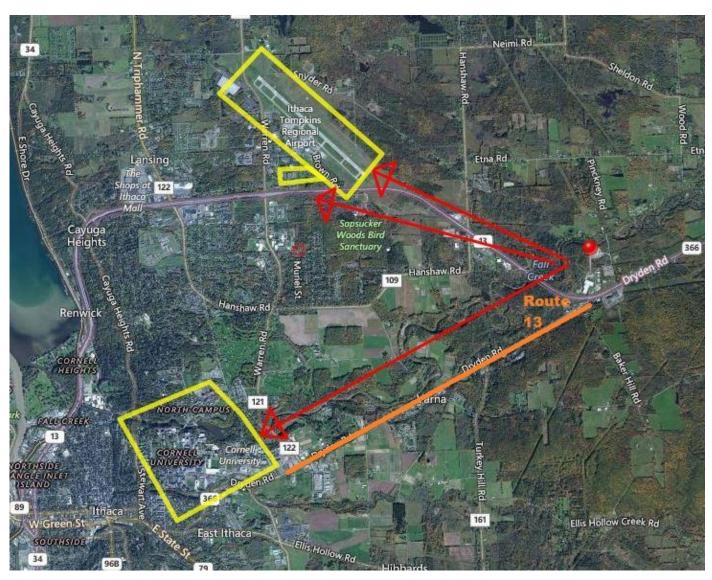

### **LOCATION DETAILS**

Located just outside City of Ithaca & close to Cornell University Campus, Regional Airport & Cornell Business & Technology Park

**EXCLUSIVE** 

For more information, contact:

**David Huckle Real Estate Salesperson** 607 227 7558 dhuckle@pyramidbrokerage.com

### **Location Highlights**

- Conveniently located in Industrial/Business Park just outside City of Ithaca
- · Just off NYS Route 13
- Close to Cornell University Campus; Regional Airport & Cornell Business & Technology Park
- A short drive to Syracuse, Binghamton, Cortland, Elmira & Corning