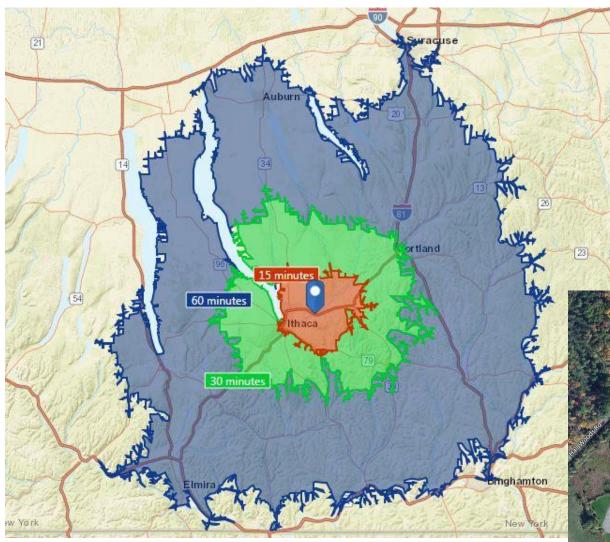

# **FOR LEASE**

| Drive Time                       |         |
|----------------------------------|---------|
| Ithaca; Cornell & Ithaca College | 15 Min. |
| Cortland                         | 30 Min. |
| Binghamton                       | 60 Min. |
| Syracuse                         | 60 Min. |
| Elmira/Corning                   | 60 Min. |