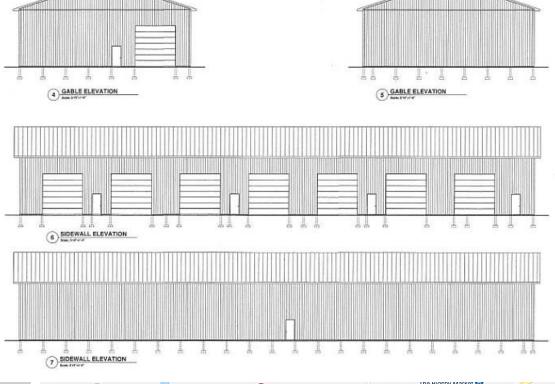

#### **FEATURES**

- 20' ceilings
- Seven 14' x 14' ground level overhead doors facing road
- One 14' x 14' overhead door facing shared loading dock
- Six man doors
- 3-phase electric; fully insulated; will consider sub-divide; and, on site parking
- · Ideal for multiple uses light manufacturing; distribution; warehouse & flex