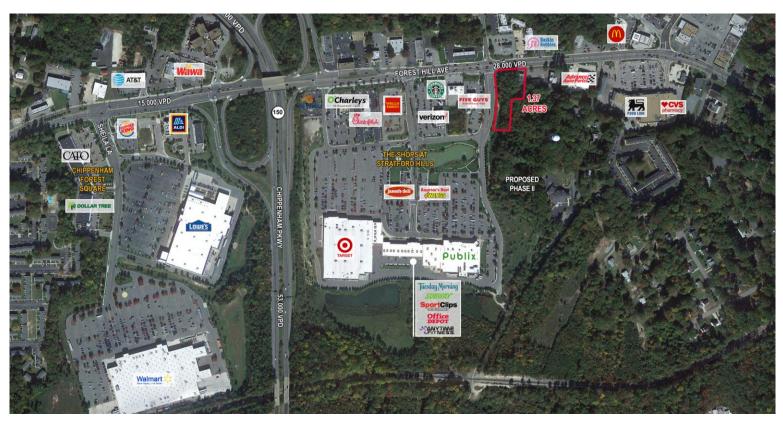

### **Property Features**

- 2,050 SF FREESTANDING BUILDING ON 1.37 ACRES
- · Frontage on Forest Hill Avenue
- Adjacent to the Shops at Stratford Hills
- Ample parking
- Excellent visibility

| Join Area Retailers               |
|-----------------------------------|
| Publix. Walmart : Tuesday Mornin  |
| LOWE'S PITNESS. Office Chick-file |

| Traffic Counts     |            |
|--------------------|------------|
| Forest Hill Avenue | 28,000 VPD |
| Chippenham Parkway | 53,000 VPD |

For more information, contact: