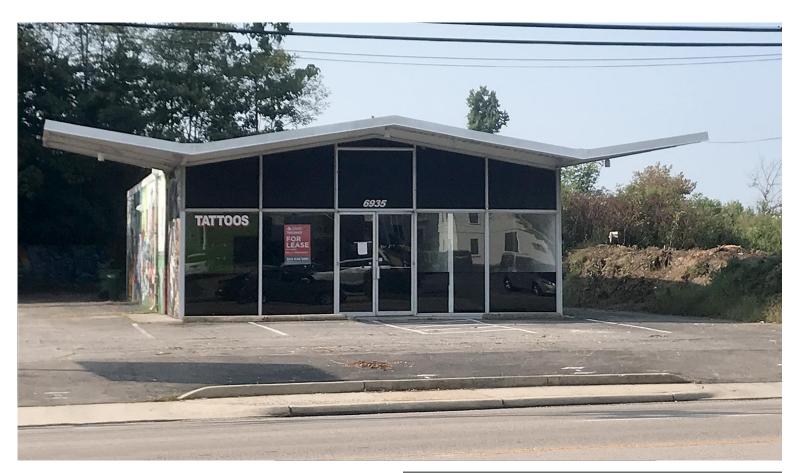

## RETAIL FOR LEASE 6935 Forest Hill Avenue

Richmond, Virginia

### **Property Features**

- 2,050 SF FREESTANDING BUILDING ON 1.37 ACRES
- · Frontage on Forest Hill Avenue
- Adjacent to the Shops at Stratford Hills
- Ample parking
- Excellent visibility

| Join Area Retailers               |
|-----------------------------------|
| Publix. Walmart : Tuesday Mornin  |
| LOWE'S PITNESS. Office Chick-file |