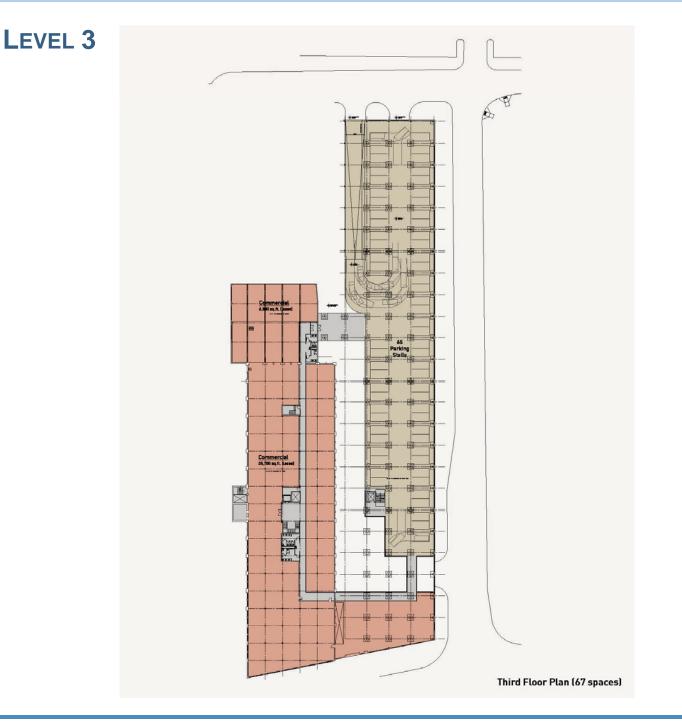

## **130,000 SF AVAILABLE**

LEVEL 4

an S Commercial. 25,000 ap. ft. Bass Fourth Floor Plan