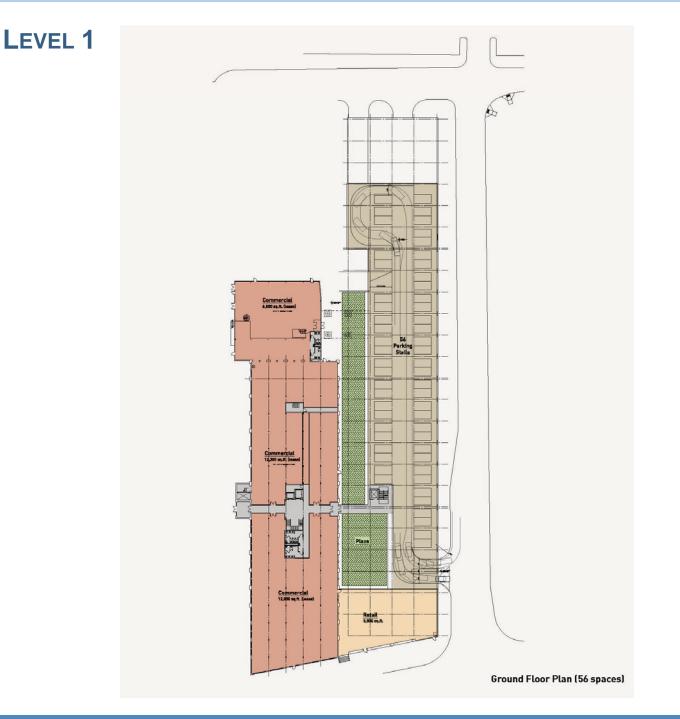

# OFFICE FOR LEASE

Buggyworks 400 W. Nationwide Blvd. Columbus, Ohio 43215

## **130,000 SF AVAILABLE**