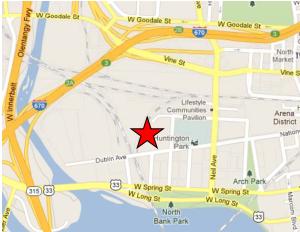

## **Buggyworks** 400 W. Nationwide Blvd. Columbus, Ohio 43215

## **130,000 SF AVAILABLE**

| PREMISES    | Historic Office Redevelopment |
|-------------|-------------------------------|
| AVAILABLE   | Approximately 130,000 SF      |
| ASKING RATE | Negotiable                    |

- Large floor plates
- Ample parking
- Unique tenant finish opportunities

OFFICE FOR LEASE

- Walking distance to Huntington Park, Nationwide Arena, restaurants, movie theater and hotels
- Located by first class amenities and residential