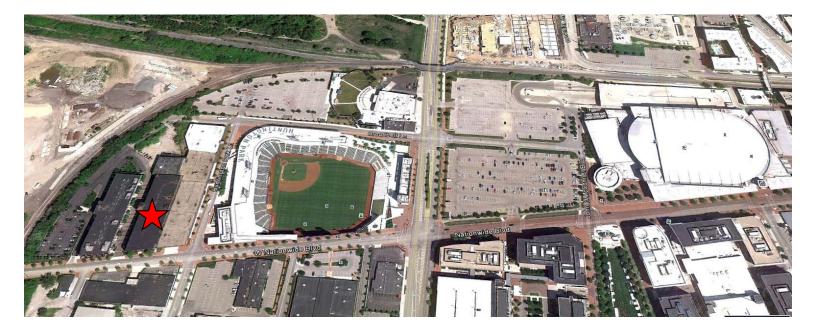

## OFFICE FOR LEASE

**Buggyworks** 400 W. Nationwide Blvd. Columbus, Ohio 43215

## **130,000 SF AVAILABLE**

- Large floor plates
- Ample parking
- Unique tenant finish opportunities

OFFICE FOR LEASE

- Walking distance to Huntington Park, Nationwide Arena, restaurants, movie theater and hotels
- Located by first class amenities and residential