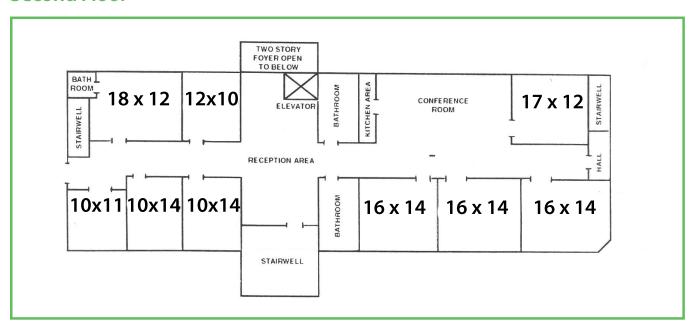

# High Quality Office Building

40 S Prospect Rd | Roselle, Illinois

# **Highlights**

- Great Owner / User Investment Opportunity
- Prime location in the heart of Downtown Roselle
- Minutes to train station and major expressways
- Good Parking with a small garage and street parking also available
- DuPage County Taxes
- Corner lot
- Full basement with large conference room and break area
- Beautifully landscaped

### **Details**

Total Building: 10,000 SF
Stories: Two
Taxes amount: \$2.13/SF
Zoning: C

For More Information, Contact:

#### **Tony Russo**

D: 630.729.7935 M: 630.810.0300 Ext. 112 trusso@cawleychicago.com

# **Pricing**

Sale Price: Subject to Offer





# Layout

# **First Floor**



# **Second Floor**



For More Information, Contact:

#### **Tony Russo**

D: 630.729.7935 M: 630.810.0300 Ext. 112 dpauly@cawleychicago.com