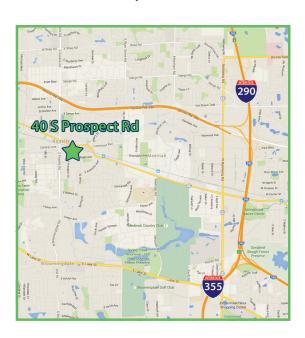

# High Quality Office Building

40 S Prospect Rd | Roselle, Illinois

# **Highlights**

- Great Owner / User Investment Opportunity
- Prime location in the heart of Downtown Roselle
- Minutes to train station and major expressways
- Good Parking with a small garage and street parking also available
- DuPage County Taxes
- Corner lot
- Full basement with large conference room and break area
- Beautifully landscaped

### **Details**

Total Building: 10,000 SF
Stories: Two
Taxes amount: \$2.13/SF
Zoning: C

For More Information, Contact:

#### **Tony Russo**

D: 630.729.7935 M: 630.810.0300 Ext. 112 trusso@cawleychicago.com

# **Pricing**

Sale Price: Subject to Offer





# Layout

# **First Floor**



# **Second Floor**



For More Information, Contact:

#### **Tony Russo**

D: 630.729.7935 M: 630.810.0300 Ext. 112 dpauly@cawleychicago.com