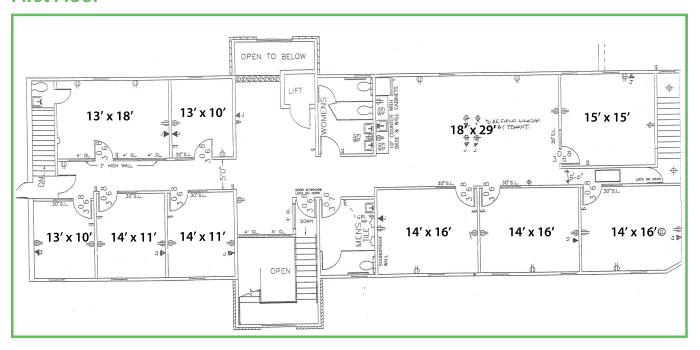

# High Quality Office Building

40 S Prospect Rd | Roselle, Illinois

# **Highlights**

- Great Owner / User Investment Opportunity
- Prime location in the heart of Downtown Roselle
- Minutes to train station and major expressways
- Good Parking with a small garage and street parking also available
- DuPage County Taxes
- Corner lot
- Full basement with large conference room and break area
- Beautifully landscaped

### **Details**

Total Building: 10,000 SF
Stories: Two
Taxes amount: \$2.13/SF
Zoning: C

For More Information, Contact:

#### **Tony Russo**

D: 630.729.7935 M: 630.810.0300 Ext. 112 trusso@cawleychicago.com

# **Pricing**

Sale Price: Subject to Offer





# Layout

# **First Floor**



# **Second Floor**



For More Information, Contact:

#### **Tony Russo**

D: 630.729.7935 M: 630.810.0300 Ext. 112 dpauly@cawleychicago.com