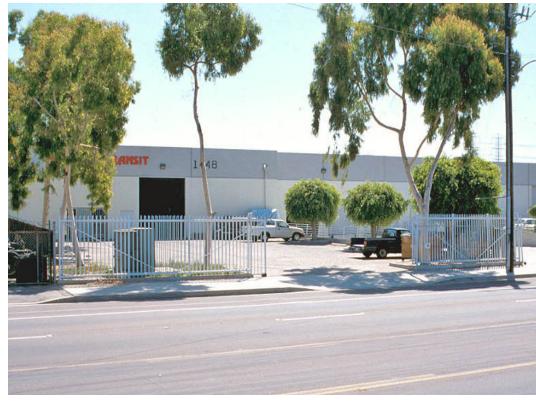

# Compton Industrial Warehouse

1448 S Santa Fe Avenue Compton, CA

| Two 10' x 12' dock high doors                                                                                   |
|-----------------------------------------------------------------------------------------------------------------|
| One 12' x 14' ground level door                                                                                 |
| Fenced yard                                                                                                     |
| Four parking stalls                                                                                             |
| 18' clear height                                                                                                |
| One 200 SF office                                                                                               |
|                                                                                                                 |
| Loading docks, restrooms and parking are shared with owner                                                      |
| -                                                                                                               |
| parking are shared with owner                                                                                   |
| parking are shared with owner<br>Access to 91 and 710 freeways                                                  |
| parking are shared with owner<br>Access to 91 and 710 freeways<br>Total land area: 21,160<br>Building: 5,256 SF |