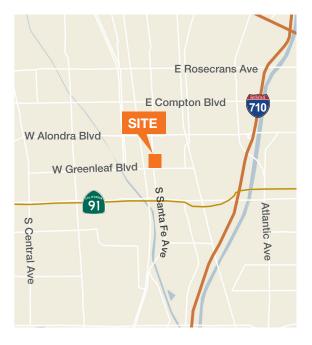

|
|                                                                                                                 |
| Loading docks, restrooms and parking are shared with owner                                                      |
| -                                                                                                               |
| parking are shared with owner                                                                                   |
| parking are shared with owner<br>Access to 91 and 710 freeways                                                  |
| parking are shared with owner<br>Access to 91 and 710 freeways<br>Total land area: 21,160<br>Building: 5,256 SF |





### Location



### Contact

Robert S. An 323.727.xxxx xxxx@kiddermathews.com LIC #01184792



For Lease

# Aerial



#### Contact

Robert S. An 323.727.xxxx xxxx@kiddermathews.com LIC #01184792

This information supplied herein is from sources we deem reliable. It is provided without any representation, warranty or guarantee, expressed or implied as to its accuracy. Prospective Buyer or Tenant should conduct an independent investigation and verification of all matters deemed to be material, including, but not limited to, statements of income and expenses. Consult your attorney, accountant, or other professional advisor.

kiddermathews.com