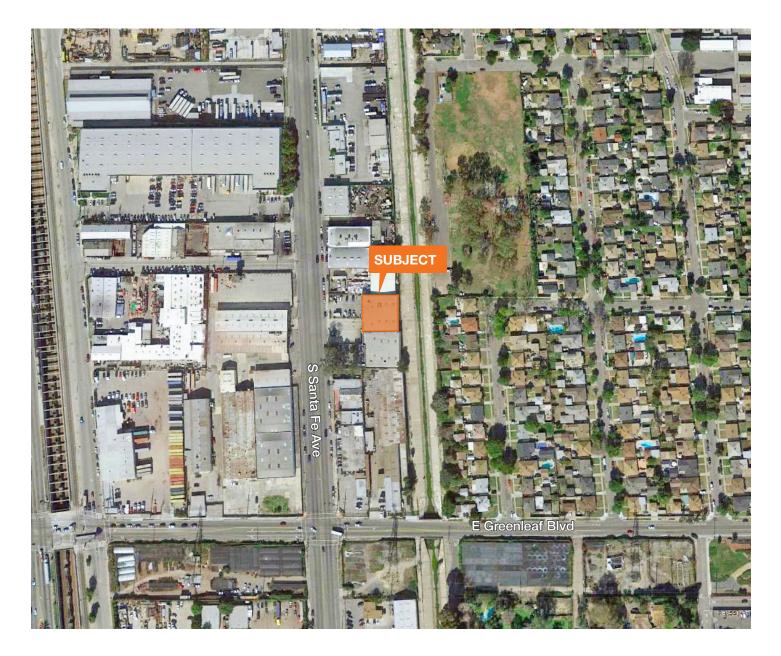

|
| Loading docks, restrooms and parking are shared with owner                                                      |
| -                                                                                                               |
| parking are shared with owner                                                                                   |
| parking are shared with owner<br>Access to 91 and 710 freeways                                                  |
| parking are shared with owner<br>Access to 91 and 710 freeways<br>Total land area: 21,160<br>Building: 5,256 SF |





### Location



### Contact

Robert S. An 323.727.xxxx xxxx@kiddermathews.com LIC #01184792



For Lease

# Aerial



#### Contact

Robert S. An 323.727.xxxx xxxx@kiddermathews.com LIC #01184792

This information supplied herein is from sources we deem reliable. It is provided without any representation, warranty or guarantee, expressed or implied as to its accuracy. Prospective Buyer or Tenant should conduct an independent investigation and verification of all matters deemed to be material, including, but not limited to, statements of income and expenses. Consult your attorney, accountant, or other professional advisor.

kiddermathews.com