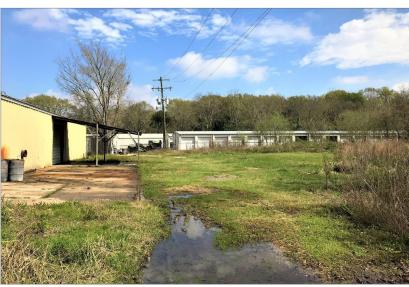

The office space is a blank shell ready to be built out. There is easy access to the warehouse/shop portion through the office.

The property consists of +/- 3.16 Acres and is completely fenced in. There is plenty of space to develop additional parking, storage, or a stabilized yard. The current owner purchased the building 40 years ago. The only time in 40 years that the property has flooded was in the Great Flood of 2016. Other than that, water has never come above the banks of the creek running along the west property line.