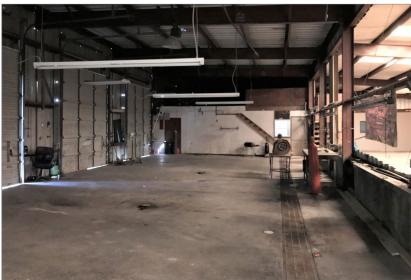

#### **Property Description**

This building is located less than 2 miles north of I-12 and less than a mile away from Sherwood Forest. The building features 5 roll-up Grade Level doors in the front and 2 Grade Level doors in the back. There is an existing drive-in paint booth located inside the shop, however, all of the ventilation has been removed. The ventilation can easily be re-installed. There is one lift currently inside, but the current condition is unknown. The lift will have to be inspected before being used.

The office space is a blank shell ready to be built out. There is easy access to the warehouse/shop portion through the office.

The property consists of +/- 3.16 Acres and is completely fenced in. There is plenty of space to develop additional parking, storage, or a stabilized yard. The current owner purchased the building 40 years ago. The only time in 40 years that the property has flooded was in the Great Flood of 2016. Other than that, water has never come above the banks of the creek running along the west property line.