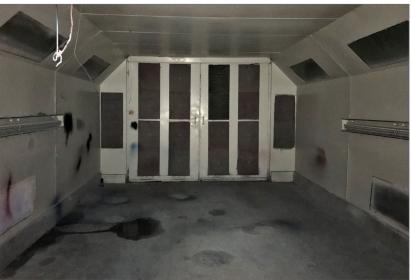

#### **Property Description**

This building is located less than 2 miles north of I-12 and less than a mile away from Sherwood Forest. The building features 5 roll-up Grade Level doors in the front and 2 Grade Level doors in the back. There is an existing drive-in paint booth located inside the shop, however, all of the ventilation has been removed. The ventilation can easily be re-installed. There is one lift currently inside, but the current condition is unknown. The lift will have to be inspected before being used.