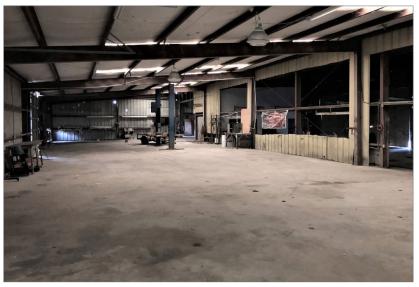

#### **Property Description**

This building is located less than 2 miles north of I-12 and less than a mile away from Sherwood Forest. The building features 5 roll-up Grade Level doors in the front and 2 Grade Level doors in the back. There is an existing drive-in paint booth located inside the shop, however, all of the ventilation has been removed. The ventilation can easily be re-installed. There is one lift currently inside, but the current condition is unknown. The lift will have to be inspected before being used.

The office space is a blank shell ready to be built out. There is easy access to the warehouse/shop portion through the office.

The property consists of +/- 3.16 Acres and is completely fenced in. There is plenty of space to develop additional parking, storage, or a stabilized yard. The current owner purchased the building 40 years ago. The only time in 40 years that the property has flooded was in the Great Flood of 2016. Other than that, water has never come above the banks of the creek running along the west property line.