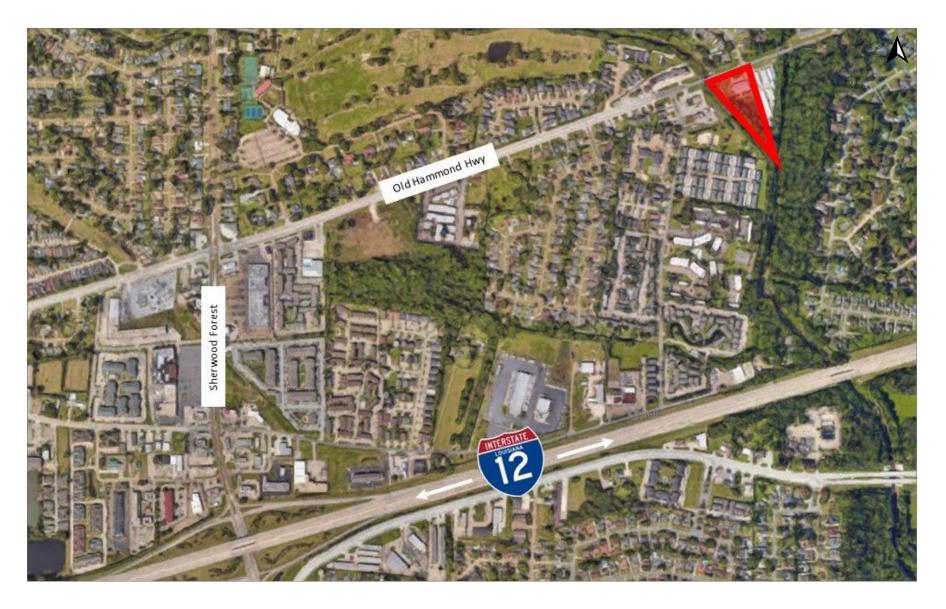

#### **Property Description**

This building is located less than 2 miles north of I-12 and less than a mile away from Sherwood Forest. The building features 5 roll-up Grade Level doors in the front and 2 Grade Level doors in the back. There is an existing drive-in paint booth located inside the shop, however, all of the ventilation has been removed. The ventilation can easily be re-installed. There is one lift currently inside, but the current condition is unknown. The lift will have to be inspected before being used.