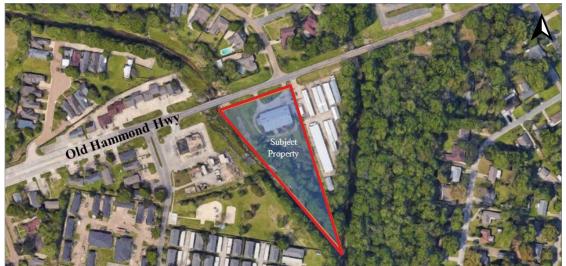

#### **Property Description**

This building is located less than 2 miles north of I-12 and less than a mile away from Sherwood Forest. The building features 5 roll-up Grade Level doors in the front and 2 Grade Level doors in the back. There is an existing drive-in paint booth located inside the shop, however, all of the ventilation has been removed. The ventilation can easily be re-installed. There is one lift currently inside, but the current condition is unknown. The lift will have to be inspected before being used.

The office space is a blank shell ready to be built out. There is easy access to the warehouse/shop portion through the office.

The property consists of +/- 3.16 Acres and is completely fenced in. There is plenty of space to develop additional parking, storage, or a stabilized yard. The current owner purchased the building 40 years ago. The only time in 40 years that the property has flooded was in the Great Flood of 2016. Other than that, water has never come above the banks of the creek running along the west property line.