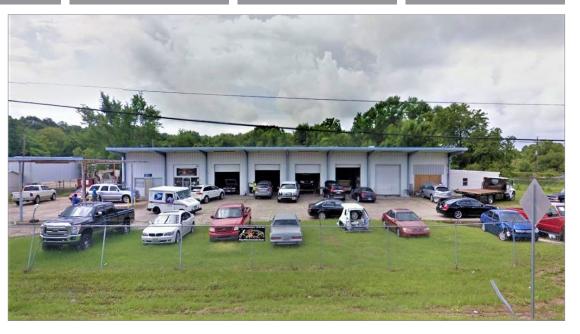

#### **Property Description**

This building is located less than 2 miles north of I-12 and less than a mile away from Sherwood Forest. The building features 5 roll-up Grade Level doors in the front and 2 Grade Level doors in the back. There is an existing drive-in paint booth located inside the shop, however, all of the ventilation has been removed. The ventilation can easily be re-installed. There is one lift currently inside, but the current condition is unknown. The lift will have to be inspected before being used.

The office space is a blank shell ready to be built out. There is easy access to the warehouse/shop portion through the office.

The property consists of +/- 3.16 Acres and is completely fenced in. There is plenty of space to develop additional parking, storage, or a stabilized yard. The current owner purchased the building 40 years ago. The only time in 40 years that the property has flooded was in the Great Flood of 2016. Other than that, water has never come above the banks of the creek running along the west property line.