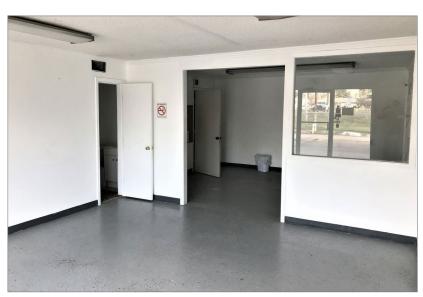

The office space is a blank shell ready to be built out. There is easy access to the warehouse/shop portion through the office.

The property consists of +/- 3.16 Acres and is completely fenced in. There is plenty of space to develop additional parking, storage, or a stabilized yard. The current owner purchased the building 40 years ago. The only time in 40 years that the property has flooded was in the Great Flood of 2016. Other than that, water has never come above the banks of the creek running along the west property line.