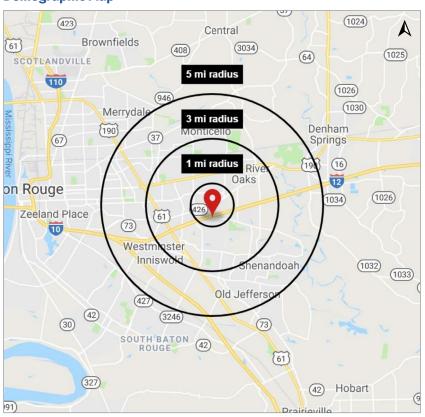

#### **Demographic Map**

| 2019 Demographics | 1 mi.    | 3 mi.    | 5 mi.    |
|-------------------|----------|----------|----------|
| Population        | 11,148   | 78,807   | 153,925  |
| Avg. HH Income    | \$63,007 | \$70,043 | \$78,878 |