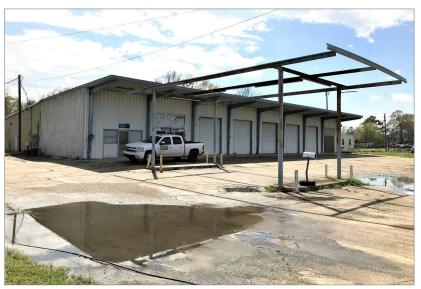

#### **Property Description**

This building is located less than 2 miles north of I-12 and less than a mile away from Sherwood Forest. The building features 5 roll-up Grade Level doors in the front and 2 Grade Level doors in the back. There is an existing drive-in paint booth located inside the shop, however, all of the ventilation has been removed. The ventilation can easily be re-installed. There is one lift currently inside, but the current condition is unknown. The lift will have to be inspected before being used.