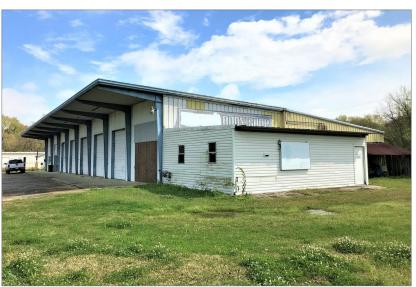

#### **Property Description**

This building is located less than 2 miles north of I-12 and less than a mile away from Sherwood Forest. The building features 5 roll-up Grade Level doors in the front and 2 Grade Level doors in the back. There is an existing drive-in paint booth located inside the shop, however, all of the ventilation has been removed. The ventilation can easily be re-installed. There is one lift currently inside, but the current condition is unknown. The lift will have to be inspected before being used.