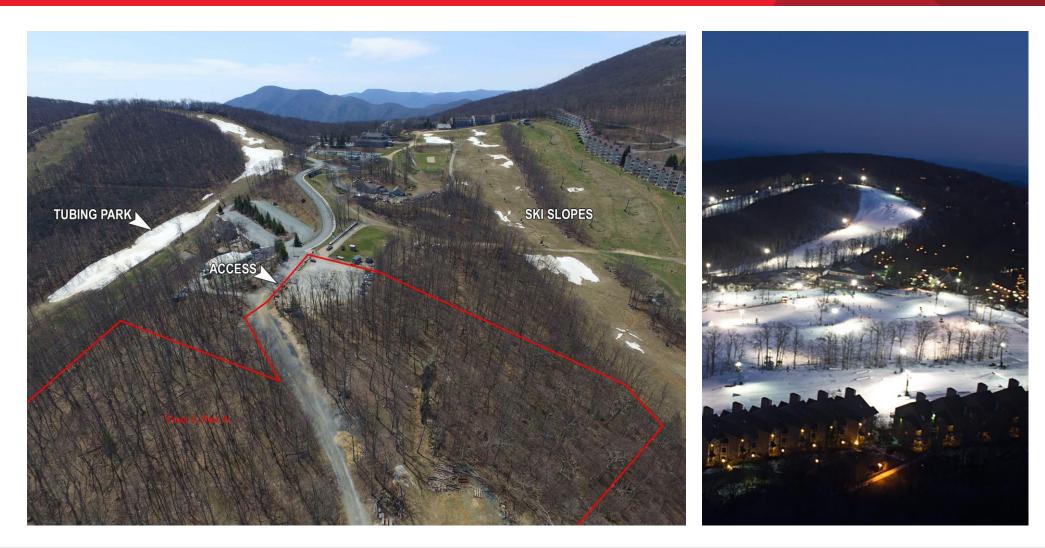

## Adjacent to Wintergreen Resort

Grassy Ridge is immediately adjacent to the 11,000 acre Wintergreen Resort. It is the last parcel available for development and was originally intended to be part of Wintergreen. The new owner can choose to take advantage of the resort's ski slopes which are adjacent to the property. In addition there are 45 holes of golf, fitness and tennis, as well as a variety of restaurants and other amenities.

# Wintergreen Resort

Spanning 11,000 acres on the eastern slopes of the Blue Ridge Mountains, our spacious condominiums and vacation homes are surrounded by winding trails, cascading streams and lush forests. The ultimate four-season vacation or conference spot, Wintergreen Resort is peaceful and refreshing, with an endless variety of activities.

The resort features four seasons of mountain recreation and amenities including 45 holes of championship golf on two courses; exhilarating winter skiing, snowboarding and snowtubing; an award-winning tennis program; a full-service, mountaintop spa; outdoor recreation such as hiking, fly fishing, and swimming; a variety of enticing dining options; and much more.