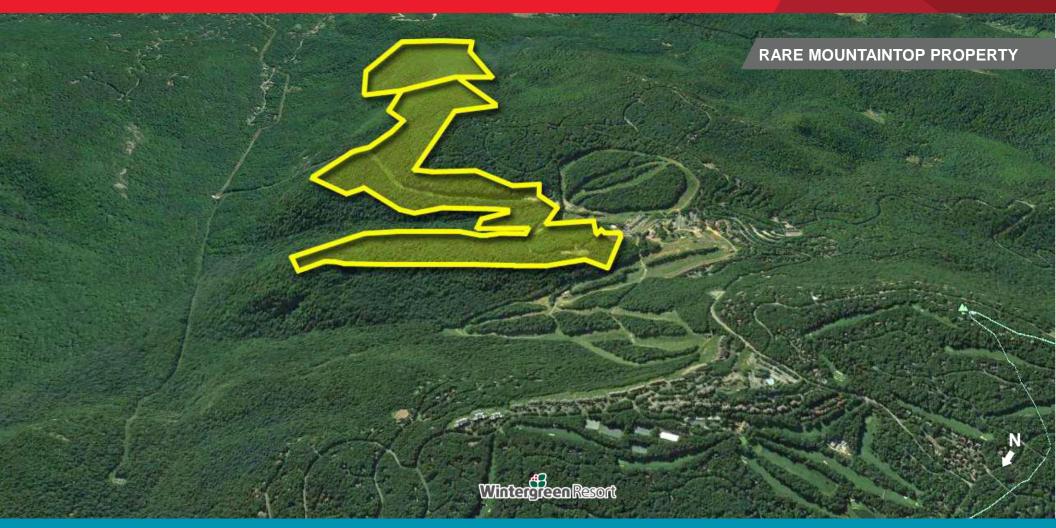

# LAND FOR SALE Grassy Ridge – ±382 Acres

Wintergreen | Nelson County, Virginia

Cushman & Wakefield | Thalhimer is pleased to offer a rare opportunity to own a mountain top in beautiful Nelson County, Virginia. Grassy Ridge parcels I & II are corporate surplus land containing  $\pm 382$  acres. The property offers sweeping, panoramic views to the south and to the east. Grassy Ridge is ideal for a handful of estate lots, development as a single family residential project, or a mountain retreat.

## Adjacent to Wintergreen Resort

Grassy Ridge is immediately adjacent to the 11,000 acre Wintergreen Resort. It is the last parcel available for development and was originally intended to be part of Wintergreen. The new owner can choose to take advantage of the resort's ski slopes which are adjacent to the property. In addition there are 45 holes of golf, fitness and tennis, as well as a variety of restaurants and other amenities.

## **Property Features**

- Public water and sewer to the property, provided by the Nelson County Service Authority.
- The property is not encumbered by a conservation easement.
- Access is provided through the Wintergreen Resort.
- There is no HOA obligation until the property is developed.