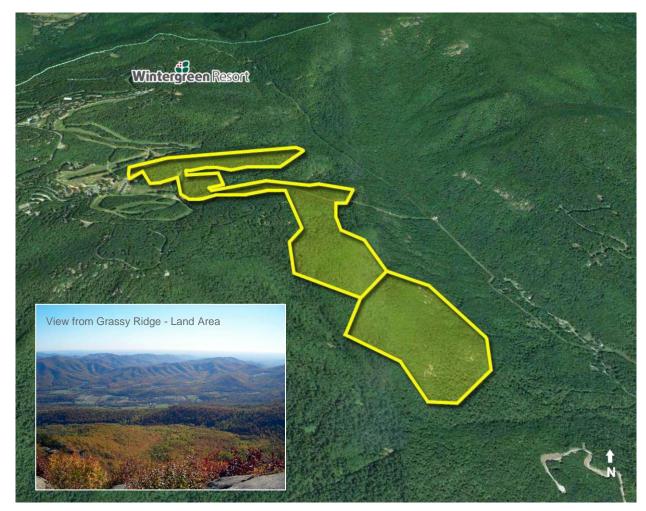

# LAND FOR SALE Grassy Ridge – ±382 Acres

Wintergreen | Nelson County, Virginia

Cushman & Wakefield | Thalhimer is pleased to offer a rare opportunity to own a mountain top in beautiful Nelson County, Virginia. Grassy Ridge parcels I & II are corporate surplus land containing  $\pm 382$  acres. The property offers sweeping, panoramic views to the south and to the east. Grassy Ridge is ideal for a handful of estate lots, development as a single family residential project, or a mountain retreat.

## Adjacent to Wintergreen Resort

Grassy Ridge is immediately adjacent to the 11,000 acre Wintergreen Resort. It is the last parcel available for development and was originally intended to be part of Wintergreen. The new owner can choose to take advantage of the resort's ski slopes which are adjacent to the property. In addition there are 45 holes of golf, fitness and tennis, as well as a variety of restaurants and other amenities.

## **Property Features**

- Public water and sewer to the property, provided by the Nelson County Service Authority.
- The property is not encumbered by a conservation easement.
- Access is provided through the Wintergreen Resort.
- There is no HOA obligation until the property is developed.