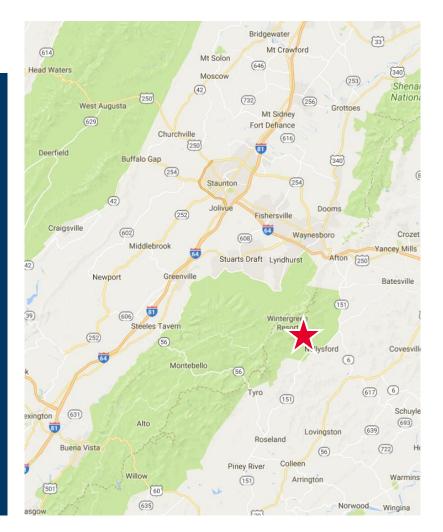

## Location Features

- The Wintergreen Resort is located in the heart of the Blue Ridge Mountains, overlooking the Shenandoah Valley to the west, and the Rockfish Valley to the east. Wintergreen sits strategically on the crest of the Blue Ridge abutting the Blue Ridge Parkway, which begins about 15 miles north of the Grassy Ridge and Wintergreen properties. The parkway is famous for its stunning vistas as it winds through Virginia and into North Carolina.
- Grassy Ridge and Wintergreen, with their central Virginia location, are attractive destinations for visitors from the Washington, DC area, Richmond, and North Carolina. Interstate Highway access is provided by I-64 and I-81.
- Nelson County has become a must visit destination for residents of and visitors to Virginia. In the heart of the Virginia wine country, the area provides numerous opportunities to visit award winning wineries, craft breweries, hard cider producers and spirits distillers. In addition to beverages are many dining and lodging providers at the foot of the Blue Ridge.