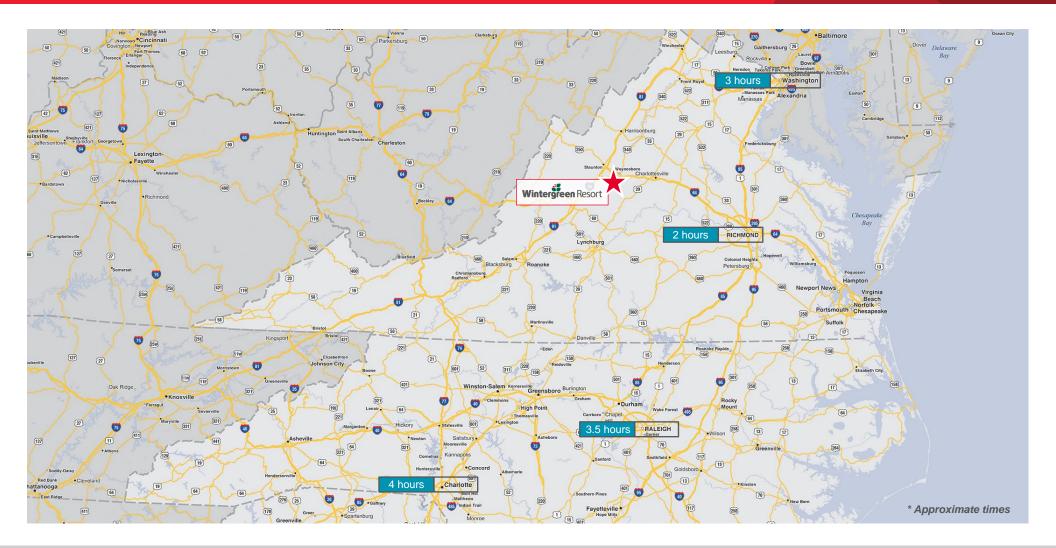

## Location Features

- The Wintergreen Resort is located in the heart of the Blue Ridge Mountains, overlooking the Shenandoah Valley to the west, and the Rockfish Valley to the east. Wintergreen sits strategically on the crest of the Blue Ridge abutting the Blue Ridge Parkway, which begins about 15 miles north of the Grassy Ridge and Wintergreen properties. The parkway is famous for its stunning vistas as it winds through Virginia and into North Carolina.
- Grassy Ridge and Wintergreen, with their central Virginia location, are attractive destinations for visitors from the Washington, DC area, Richmond, and North Carolina. Interstate Highway access is provided by I-64 and I-81.
- Nelson County has become a must visit destination for residents of and visitors to Virginia. In the heart of the Virginia wine country, the area provides numerous opportunities to visit award winning wineries, craft breweries, hard cider producers and spirits distillers. In addition to beverages are many dining and lodging providers at the foot of the Blue Ridge.