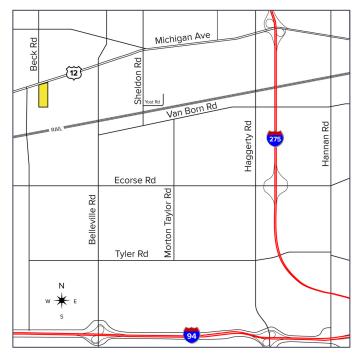

## 47351 MICHIGAN AVENUE CANTON, MICHIGAN

SIGNATURE ASSOCIATES
KNOW SIGNATURE | KNOW RESULTS

LAND FOR SALE 8.67 Acres Available