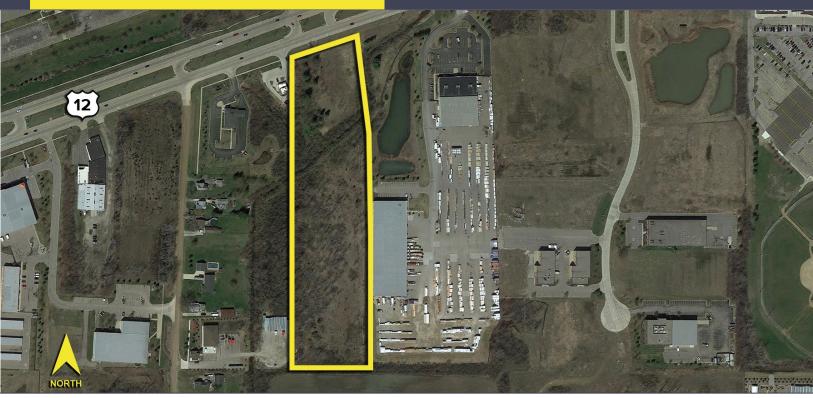

## 47351 MICHIGAN AVENUE CANTON, MICHIGAN

SIGNATURE ASSOCIATES
KNOW SIGNATURE | KNOW RESULTS

LAND FOR SALE 8.67 Acres Available

## **PROPERTY FEATURES**

- 8.67 acres available
- Prime development site on Michigan Avenue
- Zoned GI, general industrial
- Complete environmental report available
- Sale Price: \$867,000 (\$100,000/acre)