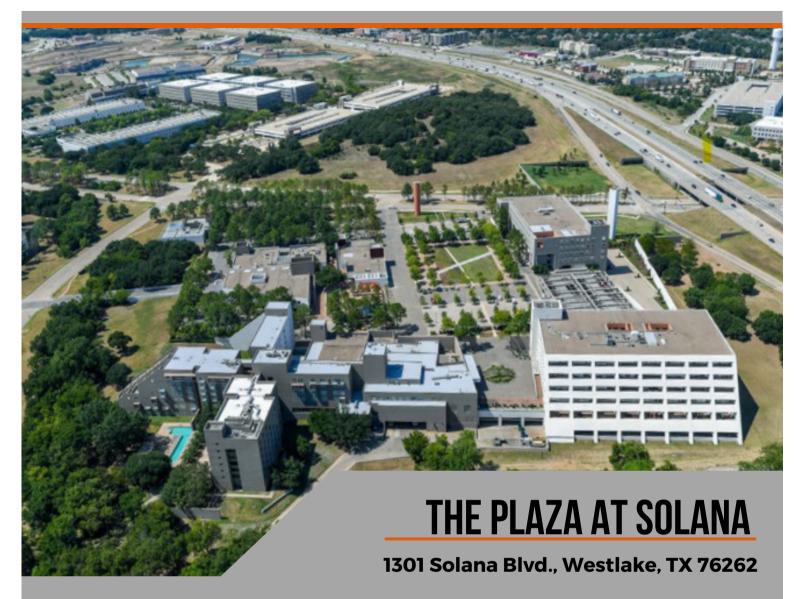

## **BUILDING/CAMPUS INFORMATION**

- Class A, four-building office complex with retail onsite
- High end amenities on sprawling corporate campus
- Extensive landscaping with rolling hills covered with mature live oaks
- Beautiful views of Southlake/Westlake neighborhoods
- Move-in Ready suite ranging from 2,500-8.000 RSF

## LOCATION

- Solana Business Park 233 acre
  master planned corporate business
  park
- Directly off of Highway 114 with quick access to U.S. Route 377 and I-35
- DFW International Airport 8 minutes
- Southlake Town Square and Westlake
  Entrada 5 minutes
- Immediate access to dense educated professional employee base