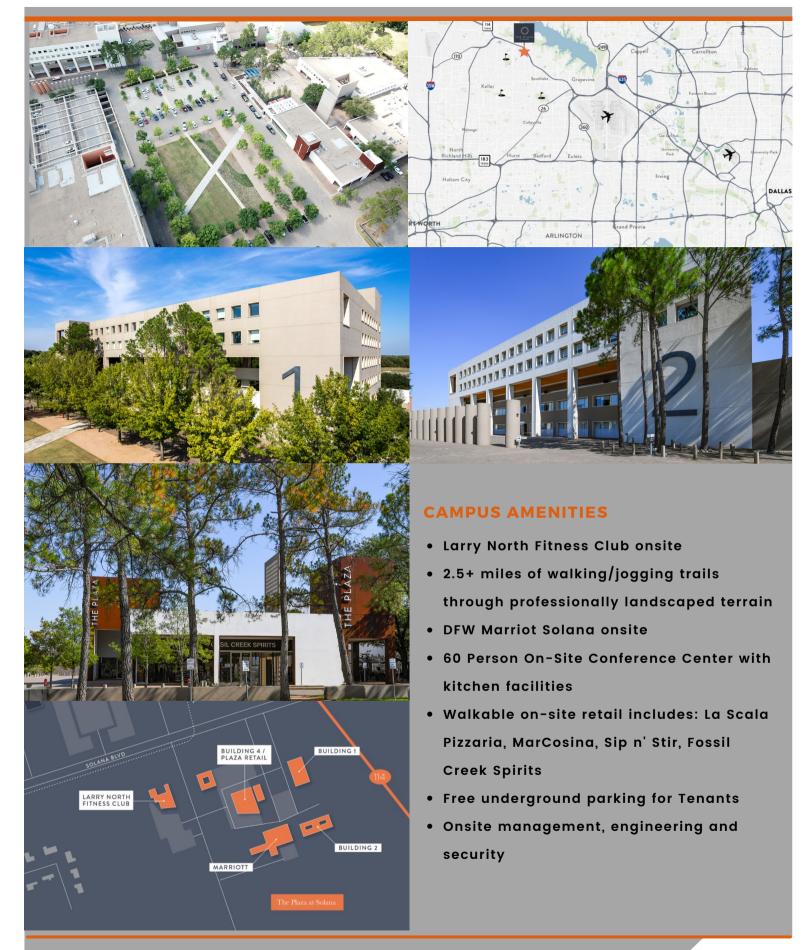

## **BUILDING/CAMPUS INFORMATION**

- Class A, four-building office complex with retail onsite
- High end amenities on sprawling corporate campus
- Extensive landscaping with rolling hills covered with mature live oaks
- Beautiful views of Southlake/Westlake neighborhoods
- Move-in Ready suite ranging from 2,500-8.000 RSF

## LOCATION

- Solana Business Park 233 acre
  master planned corporate business
  park
- Directly off of Highway 114 with quick access to U.S. Route 377 and I-35
- DFW International Airport 8 minutes
- Southlake Town Square and Westlake
  Entrada 5 minutes
- Immediate access to dense educated professional employee base