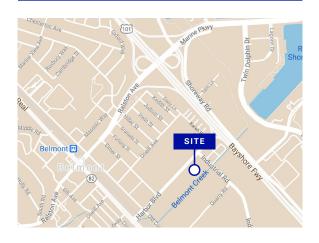

# Belmont Office/Warehouse for Lease

425 HARBOR BOULEVARD, UNIT 5 BELMONT, CA



## For information, please contact:

#### John Weatherby

Senior Managing Director t 650-358-5269 jweatherby@ngkf.com CA RE License #00640295

### **Property Highlights**

±2,400 sf office/warehouse (±400 sf office) 18' clear height Fire sprinklers 10'x14' roll up door Direct exposure to Harbor Boulevard with monument signage Great location off Highway 101 Walking distance to restaurants Available February 1, 2021 Rental rate: \$1.75/sf Industrial Gross

nmrk.com



The distributor of this communication is performing acts for which a real estate license is required. The information contained herein has been obtained from sources deemed reliable but has not been verified and no guarantee, warranty or representation, either express or implied, is made with respect to such information. Term