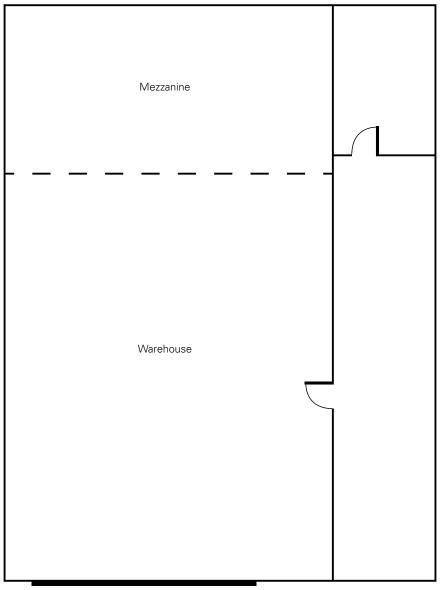

### **Property Highlights**

±2,400 sf office/warehouse (±400 sf office) 18' clear height Fire sprinklers 10'x14' roll up door Direct exposure to Harbor Boulevard with monument signage Great location off Highway 101 Walking distance to restaurants Available February 1, 2021 Rental rate: \$1.75/sf Industrial Gross