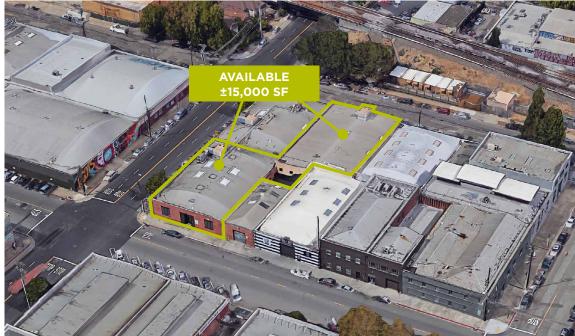

### **Property Highlights**

- ±15,000 SF Space
- Brand New Turn Key Tenant Improvements
- Large Training Room
- Outdoor Space
- Parking Available
- Spectacular 18' Ceilings
- Close to Broadway B Shuttle, Freeway Access, Ferry Terminal and Amtrak Station