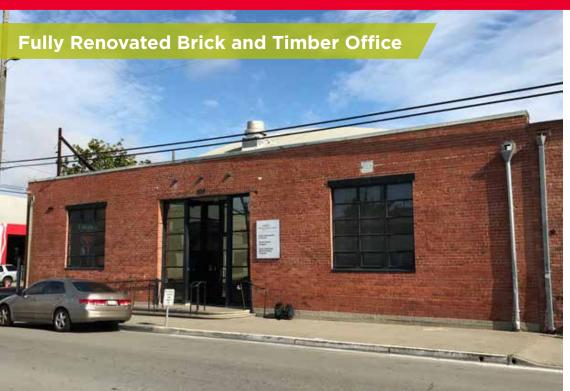

### **Property Highlights**

- ±15,000 SF Space
- Brand New Turn Key Tenant Improvements
- Large Training Room
- Outdoor Space
- Parking Available
- Spectacular 18' Ceilings
- Close to Broadway B Shuttle, Freeway Access, Ferry Terminal and Amtrak Station