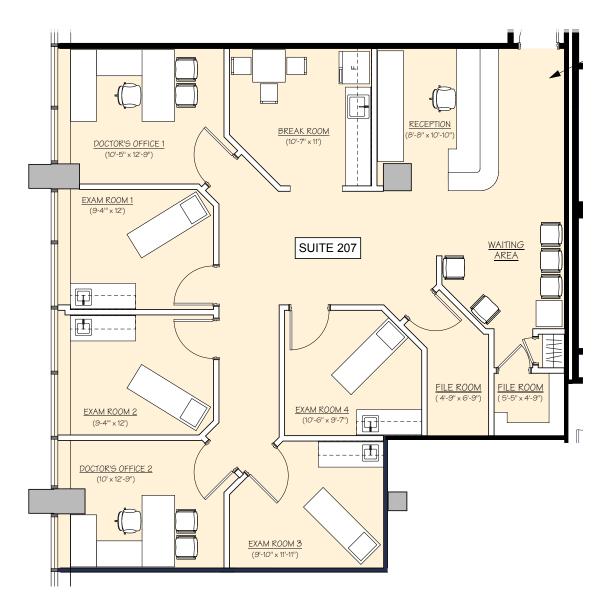

### **SUITE FEATURES:**

- 3010 Westchester Avenue, Suite 207
- Available unit is 1,786 RSF
- Turnkey medical prebuilt

## **EXISTING FLOOR PLAN**

3010 Westchester Avenue, Suite 207

## 1,786 RSF