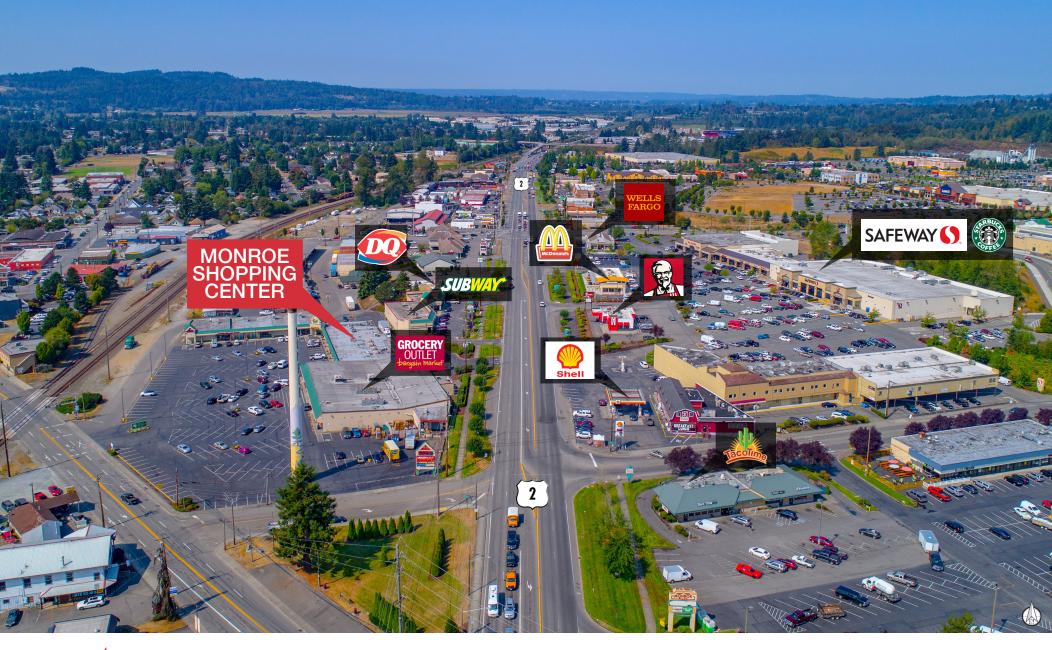

## Monroe Shopping Center

Highway 2 & Main Street | Monroe, WA 98272

## **Property Highlights**

- 1,217 SF 3,262 SF retail available
- 55,000 SF shopping center
- Parking ratio of 5/1,000 SF
- High traffic counts of 30,000+ VPD on Hwy 2
- Neighbors include Grocery Outlet & Sherwin Williams
- Lease rate: \$12.00 \$15.00 PSF, NNN (NNN = \$6.70 PSF)