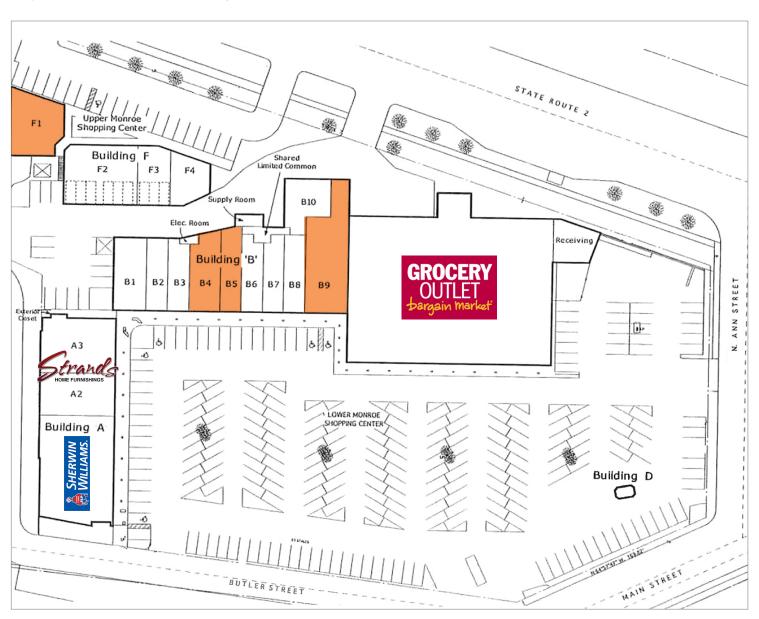

# Summary of **Availability**

| Suite | Square Footage |  |  |
|-------|----------------|--|--|
| B4    | 1,607 SF       |  |  |
| B5    | 1,217 SF       |  |  |
| В9    | 3,262 SF       |  |  |
| F1    | 2,112          |  |  |

## **Property Highlights**

- 1,217 SF 3,262 SF retail available
- 55,000 SF shopping center
- Parking ratio of 5/1,000 SF
- High traffic counts of 30,000+ VPD on Hwy 2
- Neighbors include Grocery Outlet & Sherwin Williams
- Lease rate: \$12.00 \$15.00 PSF, NNN (NNN = \$6.70 PSF)