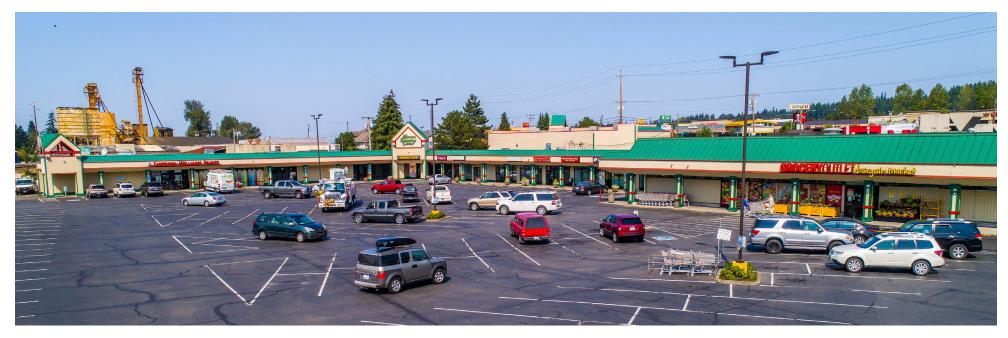

## Monroe Shopping Center

Highway 2 & Main Street | Monroe, WA 98272

## **Property Highlights**

- 1,217 SF 3,262 SF retail available
- 55,000 SF shopping center
- Parking ratio of 5/1,000 SF
- High traffic counts of 30,000+ VPD on Hwy 2
- Neighbors include Grocery Outlet & Sherwin Williams
- Lease rate: \$12.00 \$15.00 PSF, NNN (NNN = \$6.70 PSF)