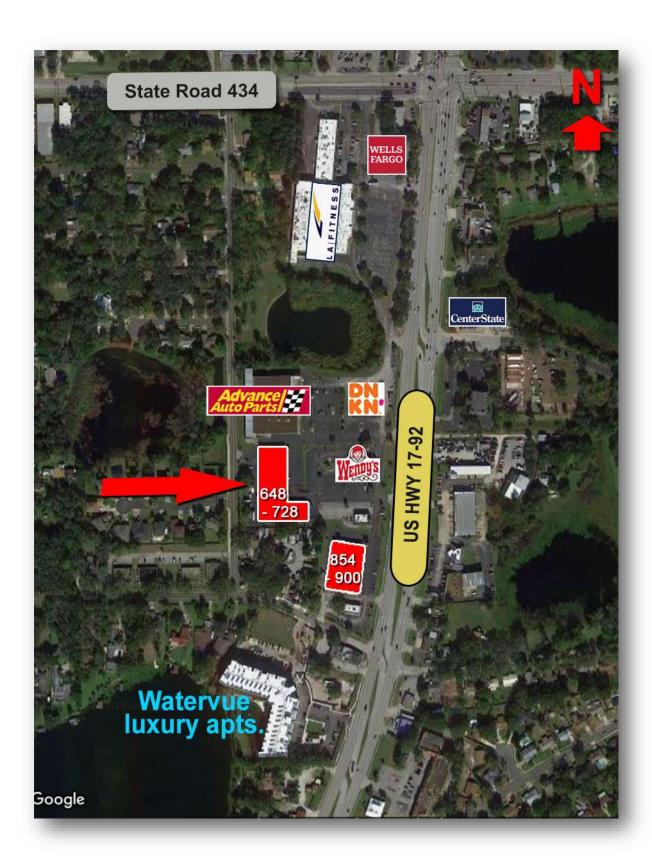

# U.S. Hwy Frontage w-High Traffic Count

648—900 S. Highway 17-92, Longwood, FL 32750

#### Units #660—#708 \$12/SF, NNN

- Easy access to 48,396 SF complex directly on US highway that offers a
  53,525 traffic count
- · Double-digit growth within 3 miles
- Units range in size from 1,366 to 1,800 SF
- Multiple signage opportunities
- Major 24-hour fitness center on North side of center & luxury apartment complex on South side serve as additional traffic generators, as do Wendy's and Baskin Robbins outparcels.