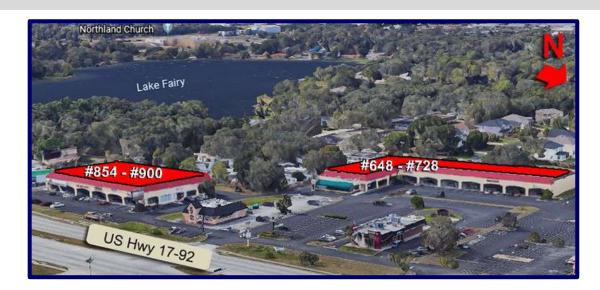

### **LONGWOOD LAKES SOUTH**

# U.S. Hwy Frontage w-High Traffic Count

648—900 S. Highway 17-92, Longwood, FL 32750

#### Units #660—#708 \$12/SF, NNN

- Easy access to 48,396 SF complex directly on US highway that offers a
  53,525 traffic count
- · Double-digit growth within 3 miles
- Units range in size from 1,366 to 1,800 SF
- Multiple signage opportunities
- Major 24-hour fitness center on North side of center & luxury apartment complex on South side serve as additional traffic generators, as do Wendy's and Baskin Robbins outparcels.