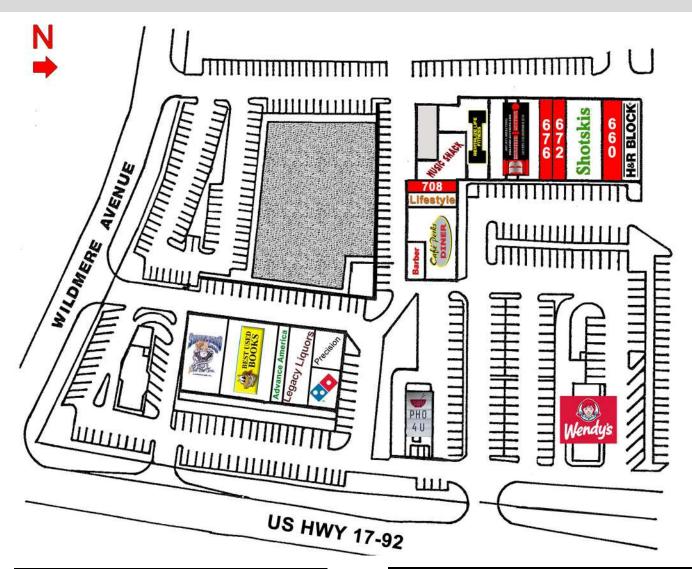

## **Longwood Lakes South**

|      | LONGWOOD LAKES TENANT LIST |         |  |
|------|----------------------------|---------|--|
| UNIT | TENANT                     | SQ. FT. |  |
| 854  | Precision Productions      | 1,650   |  |
| 860  | Domino's                   | 1,500   |  |
| 868  | Legacy Liquors             | 3,150   |  |
| 870  | Advance America            | 1,440   |  |
| 880  | Best Used Books            | 6,060   |  |
| 900  | Shovelhead Lounge          | 4,782   |  |

| LONGWOOD LAKES TENANT LIST |                               |         |  |
|----------------------------|-------------------------------|---------|--|
| UNIT                       | TENANT                        | SQ. FT. |  |
| 648                        | H&R Block Eastern Tax Service | 2,250   |  |
| 660                        | AVAILABLE                     | 1,800   |  |
| 664                        | Shotski's Food & Drink, Inc.  | 4,050   |  |
| 672                        | AVAILABLE                     | 1,366   |  |
| 676                        | AVAILABLE                     | 1,366   |  |
| 684                        | Bronstein Auction Co.         | 2,700   |  |
| 688                        | Bronstein Auction Co.         | 1,350   |  |
| 692                        | Bronstein Auction Co.         | 1,800   |  |
| 700                        | Revitalize Life Fitness       | 3,300   |  |
| 702-704                    | Music Shack                   | 3,419   |  |
| 708                        | AVAILABLE                     | 943     |  |
| 712                        | Lifestyle Smoke Shop          | 900     |  |
| 724                        | Café Perks                    | 4,148   |  |
| 728                        | Who's Next Barber Shop        | 422     |  |