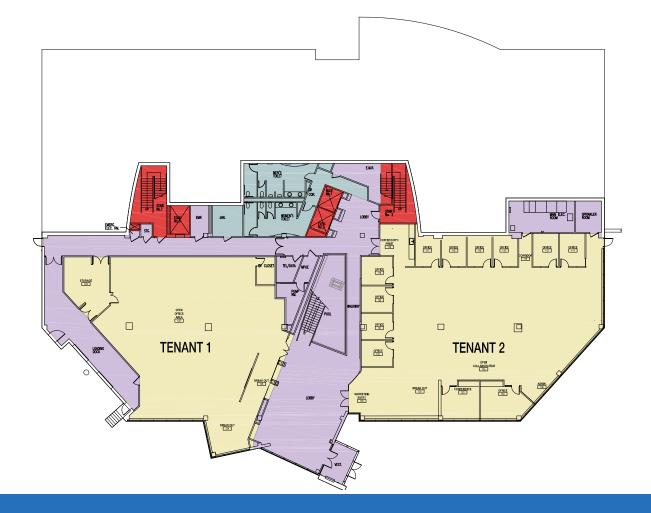

#### **LOWER LEVEL** | ±12,810 SF AVAILABLE (5,419 + 7,391 SF)

BURLINGTON OFFICE PARK | BURLINGTON, MA