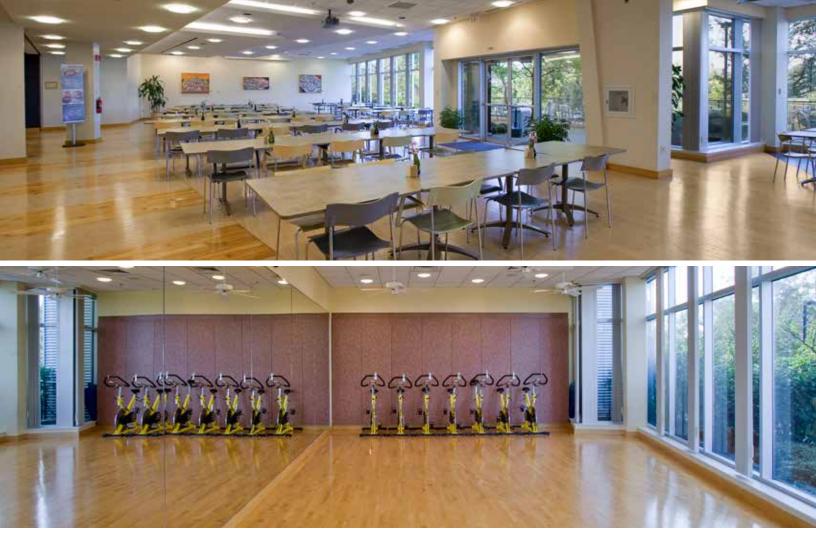

## **5&15 WAYSIDE ROAD**

Total SF: ±272,013 SF Total SF Available: ±72,898 SF Building 5: 4 floors, built 1999 Building 15: 4.5 floors, built 2001 Parking Ratio: 3.2 per 1,000 SF

FITNESS CENTER