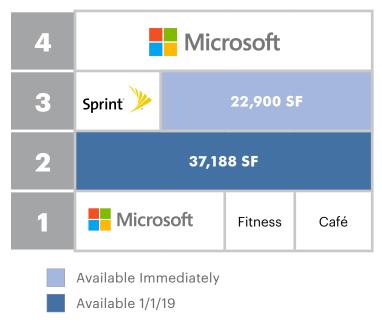

### BUILDING STACKING CHARTS

#### 5 WAYSIDE ROAD • 60,088 SF AVAILABLE

#### 15 WAYSIDE ROAD • 12,810 SF AVAILABLE