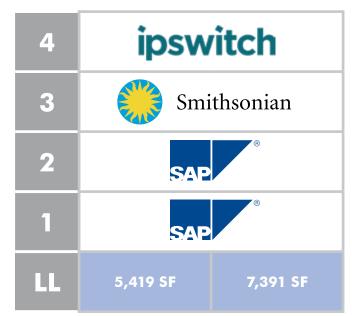

#### **LOWER LEVEL** | ±12,810 SF AVAILABLE (5,419 + 7,391 SF)

BURLINGTON OFFICE PARK | BURLINGTON, MA