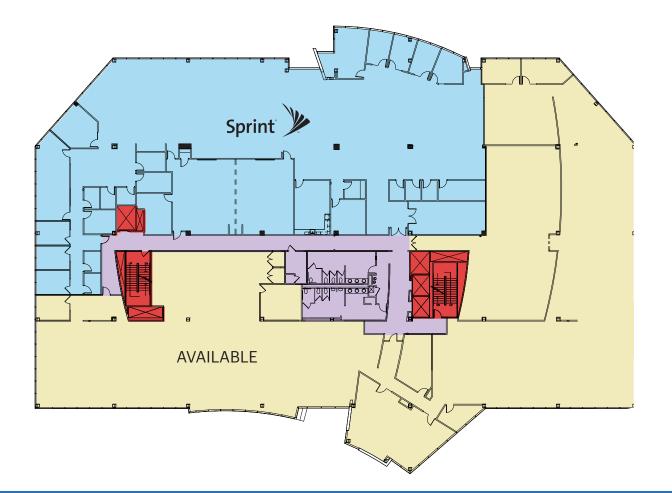

### **5 WAYSIDE ROAD**

SECOND FLOOR | ±37,188 SF AVAILABLE

BURLINGTON OFFICE PARK | BURLINGTON, MA