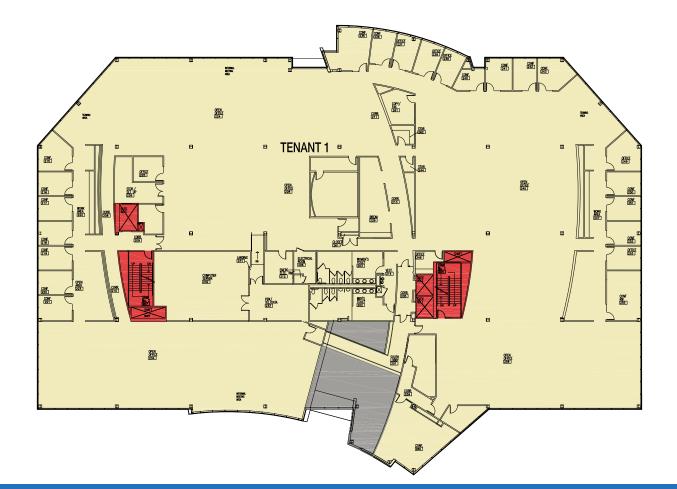

ed or related companies in the United States and other countries. All other marks displayed on this document are the property of their respective owners.

CB Richard Ellis – N.E. Partners, LP, a CBRE Joint Venture

# **5 WAYSIDE ROAD**



THIRD FLOOR | ±22,900 SF AVAILABLE

#### BURLINGTON OFFICE PARK | BURLINGTON, MA



#### FOR MORE INFORMATION

#### Jason Levendusky

Executive Vice President/Partner +1 617 912 7033 jason.levendusky@cbre-ne.com

#### Andy Majewski

Executive Vice President/Partner +1 617 912 7024 andy.majewski@cbre-ne.com

#### Matt Furey

Client Services Associate +1 617 912 6973 matthew.furey@cbre-ne.com





CB Richard Ellis – N.E. Partners, LP, a CBRE Joint Ventu



### **5 WAYSIDE ROAD**

SECOND FLOOR | ±37,188 SF AVAILABLE

BURLINGTON OFFICE PARK | BURLINGTON, MA



#### FOR MORE INFORMATION

#### Jason Levendusky

Executive Vice President/Partner +1 617 912 7033 jason.levendusky@cbre-ne.com

#### Andy Majewski

Executive Vice President/Partner +1 617 912 7024 andy.majewski@cbre-ne.com

#### Matt Furey

Client Services Associate +1 617 912 6973 matthew.furey@cbre-ne.com





CB Richard Ellis – N.E. Partners, LP, a CBRE Joint Ventu





#### **LOWER LEVEL** | ±12,810 SF AVAILABLE (5,419 + 7,391 SF)

BURLINGTON OFFICE PARK | BURLINGTON, MA



#### FOR MORE INFORMATION

#### Jason Levendusky

Executive Vice President/Partner +1 617 912 7033 jason.levendusky@cbre-ne.com

#### Andy Majewski

Executive Vice President/Partner +1 617 912 7024 andy.majewski@cbre-ne.com

#### Matt Furey

Client Services Associate +1 617 912 6973 matthew.furey@cbre-ne.com