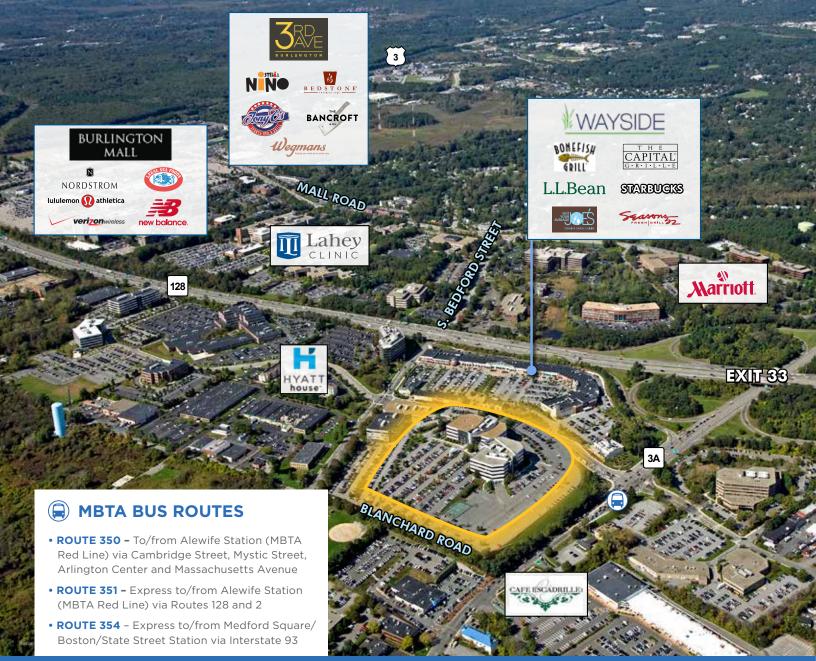

## **5&15 WAYSIDE ROAD**

Total SF: ±272,013 SF Total SF Available: ±72,898 SF Building 5: 4 floors, built 1999 Building 15: 4.5 floors, built 2001 Parking Ratio: 3.2 per 1,000 SF

FITNESS CENTER

#### BURLINGTON OFFICE PARK | BURLINGTON, MA