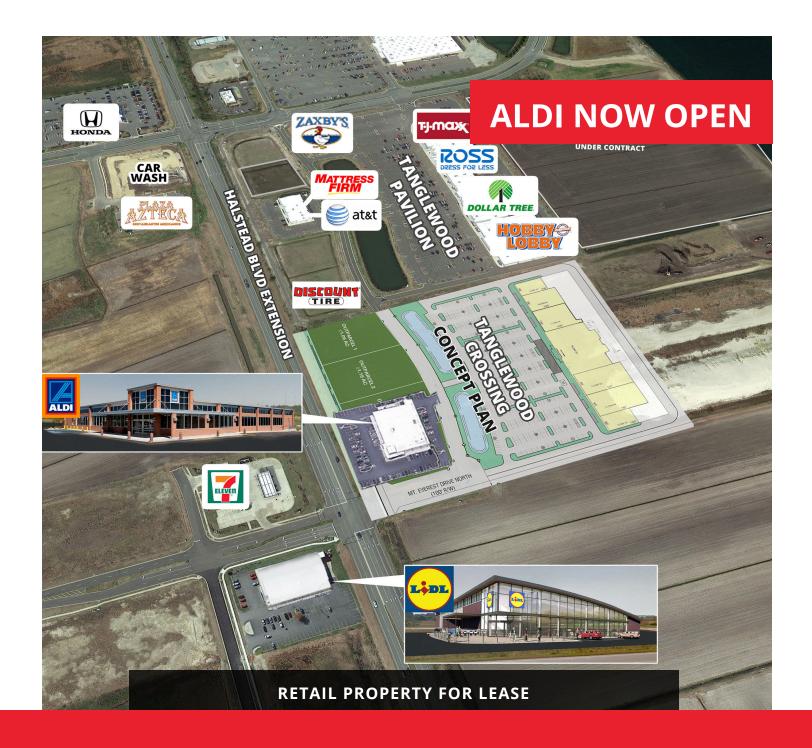

#### **PROPERTY OVERVIEW**

Tanglewood Crossing is an exciting proposed retail development in the growing Tanglewood trade area in Elizabeth City, NC. The site is immediately adjacent to Tanglewood Pavilions shopping center development anchored by Hobby Lobby, TJ Maxx, Ross Dress for Less, and Dollar Tree, which opened in fall 2015.

#### **PROPERTY HIGHLIGHTS**

- Tanglewood Crossing is an exciting proposed retail development in the growing Tanglewood trade area in Elizabeth City, NC. The site is immediately adjacent to Tanglewood Pavilions shopping center, anchored by Hobby Lobby, TJ Maxx, Ross Dress for Less, and Dollar Tree, which opened in fall 2015.
- Outparcels continue to develop, with Aldi and Discount Tire under construction, and Lidl coming soon in the immediate vicinity.
- Elizabeth City's major employers include the US Coast Guard, which maintains a major base with more than 100 buildings on 880 acres. Elizabeth City State University supports more than 2,700 employees and has a student population of 2,340.