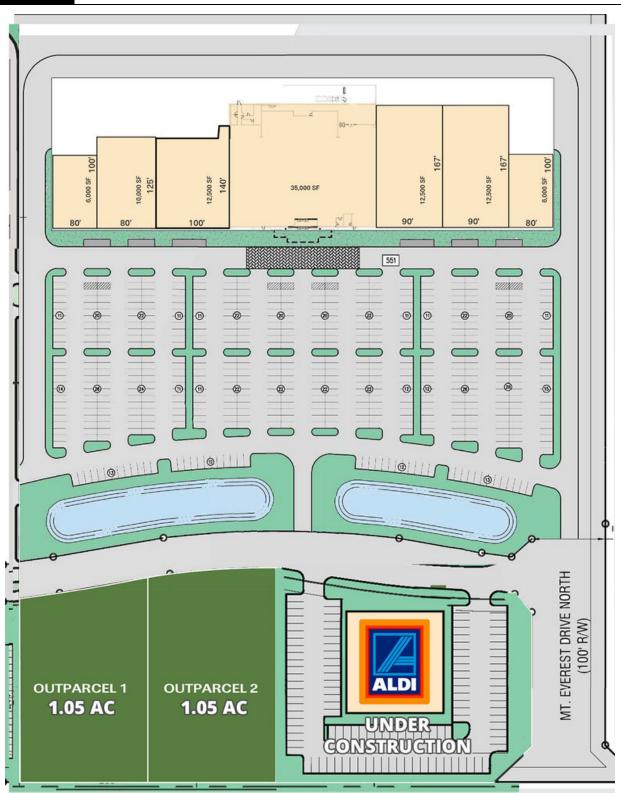

#### **OFFERING SUMMARY**

Available Spaces: Anchor and Junior

**Anchor Spaces** 

Outparcel 1: 1.05 Acres

Outparcel 2: 1.05 Acres

## CONCEPT PLAN

DIVARIS REAL ESTATE INC // 4525 MAIN STREET, SUITE 900, VIRGINIA BEACH, VA 23462 // DIVARIS.COM

CONCEPT PLAN // 3