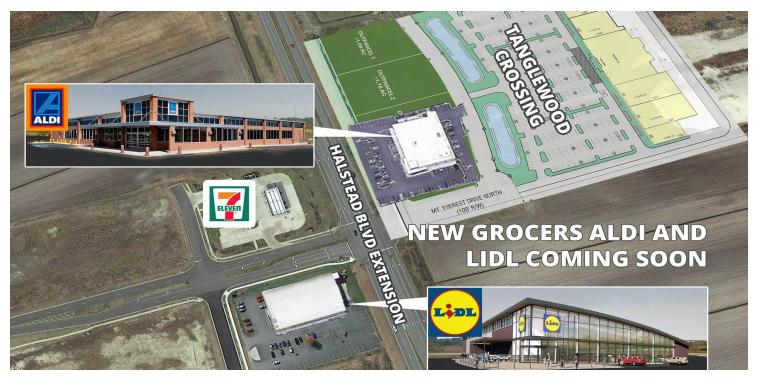

#### **PROPERTY OVERVIEW**

Tanglewood Crossing is an exciting proposed retail development in the growing Tanglewood trade area in Elizabeth City, NC. The site is immediately adjacent to Tanglewood Pavilions shopping center development anchored by Hobby Lobby, TJ Maxx, Ross Dress for Less, and Dollar Tree, which opened in fall 2015.

#### **PROPERTY HIGHLIGHTS**

- Tanglewood Crossing is an exciting proposed retail development in the growing Tanglewood trade area in Elizabeth City, NC. The site is immediately adjacent to Tanglewood Pavilions shopping center, anchored by Hobby Lobby, TJ Maxx, Ross Dress for Less, and Dollar Tree, which opened in fall 2015.
- Outparcels continue to develop, with Aldi and Discount Tire under construction, and Lidl coming soon in the immediate vicinity.
- Elizabeth City's major employers include the US Coast Guard, which maintains a major base with more than 100 buildings on 880 acres. Elizabeth City State University supports more than 2,700 employees and has a student population of 2,340.