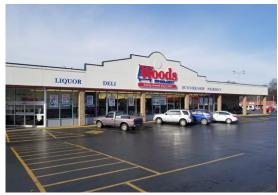

#### **Property Features**

- 68,938 SF available (divisible & expandable)
- Co-Anchor: Woods Supermarket
- Area Retailers: Lowe's, Walmart, Kohl's, JCPenney, Hobby Lobby, Aldi, Sears, Big Lots, TJ Maxx & many more
- Located across the street from the State Fair Grounds
- Easy access from both S Limit Avenue (Hwy 65) & W 16th Street
- Ample parking on east & west side of building
- Base Rent: \$6.00 PSF + \$0.94 PSF NNN charges