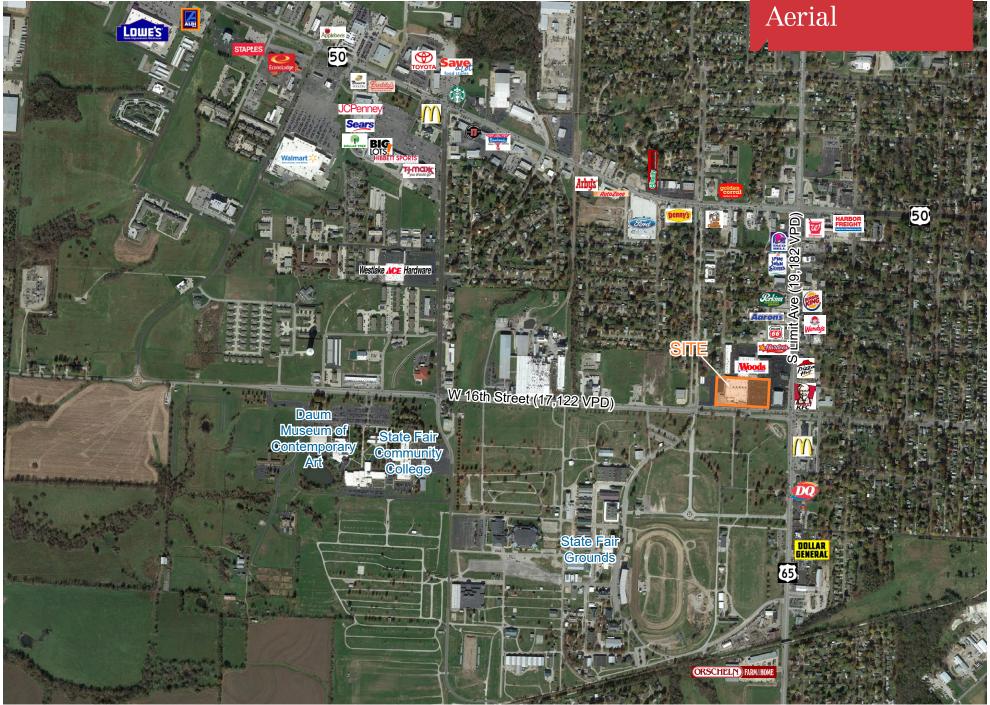

#### **Property Features**

- 68,938 SF available (divisible & expandable)
- Co-Anchor: Woods Supermarket
- Area Retailers: Lowe's, Walmart, Kohl's, JCPenney, Hobby Lobby, Aldi, Sears, Big Lots, TJ Maxx & many more
- Located across the street from the State Fair Grounds
- Easy access from both S Limit Avenue (Hwy 65) & W 16th Street
- Ample parking on east & west side of building
- Base Rent: \$6.00 PSF + \$0.94 PSF NNN charges

#### **Traffic Counts**

Limit Ave (Hwy 65): 19,182 VPD

W 16th Street: 17.122 VPD