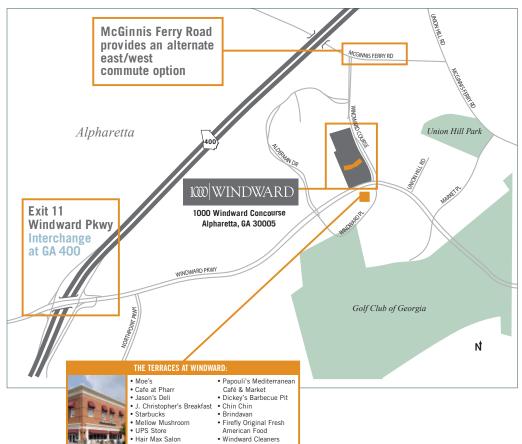

## LOCATION AMENITIES

#### **AREA AMENITIES**

- Exit 11 Windward Parkway;
   1.5 miles to GA 400 interchange
- Leisurely stroll to the Terraces at Windward shopping center, banking and hotel
- McGinnis Ferry Road provides an alternate east/west commute option