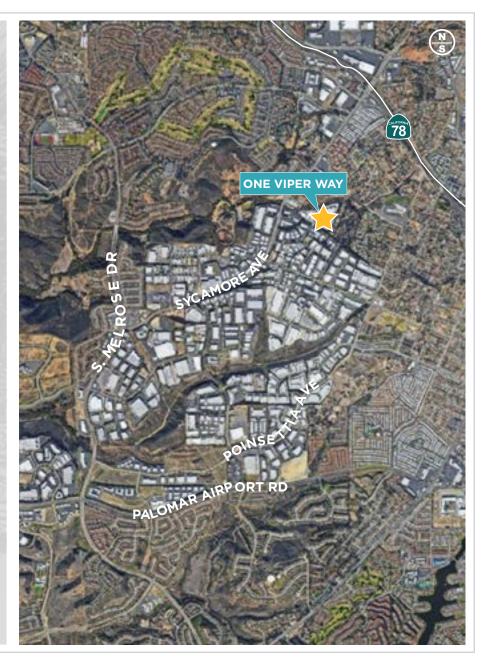

±138,336 SF Office: ±64,508 SF

#### **AVAILABLE SPACE:**

±21,663 - 202,844 SF

• Suite A: ±129,298 SF

• Suite B: ±51,883 SF

• Suite C: ±21,663 SF

#### **SITE AREA:**

11.67 Acres

#### **CLEAR HEIGHT**

26' to 28'

#### **POWER:**

4,000 Amps, 277/480v (expandable)

#### **PARKING:**

333 Spaces (expandable)

#### LOADING:

Eleven (11) dock positions Twelve (12) grade level doors

#### FIRE SPRINKLERS:

Yes, ESFR in portions of warehouse

#### **OTHER:**

- New roof (2018)
- 175 Skylights
- Easy access to I-5 and Hwy 78





# **CURRENT FLOOR PLAN - SINGLE TENANT**



# CONCEPTUAL FLOOR PLAN - SINGLE TENANT/REDUCED MEZZ.



## **CONCEPTUAL FLOOR PLAN - TWO TENANTS**



## **CONCEPTUAL FLOOR PLAN - THREE TENANTS**



## **CORPORATE NEIGHBORS**



## **LOCATION OVERVIEW**

### VISTA







Bill Cavanagh 858 546 5460 Bill.Cavanagh@cushwake.com LIC #00905262 Dennis Visser 760 431 4216 Dennis.Visser@cushwake.com LIC #01255595

View Site Specific COVID-19 Prevention Plan