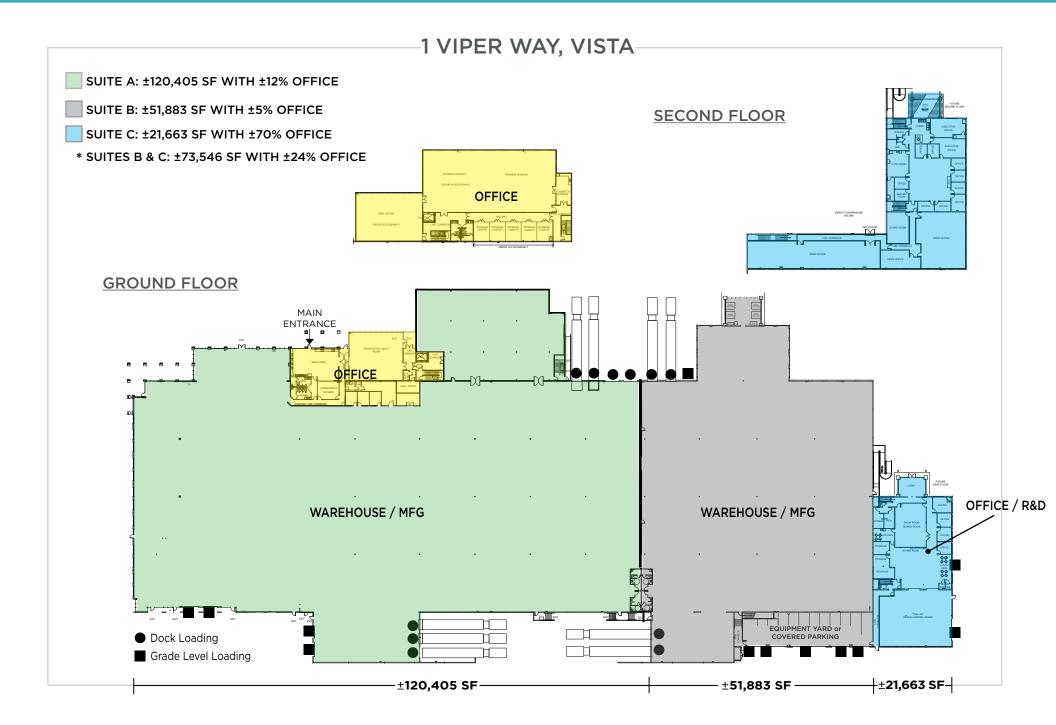

## **CONCEPTUAL FLOOR PLAN - THREE TENANTS**

#### **AVAILABLE SPACE:**

±21,663 - 202,844 SF

• Suite A: ±129,298 SF

• Suite B: ±51,883 SF

• Suite C: ±21,663 SF