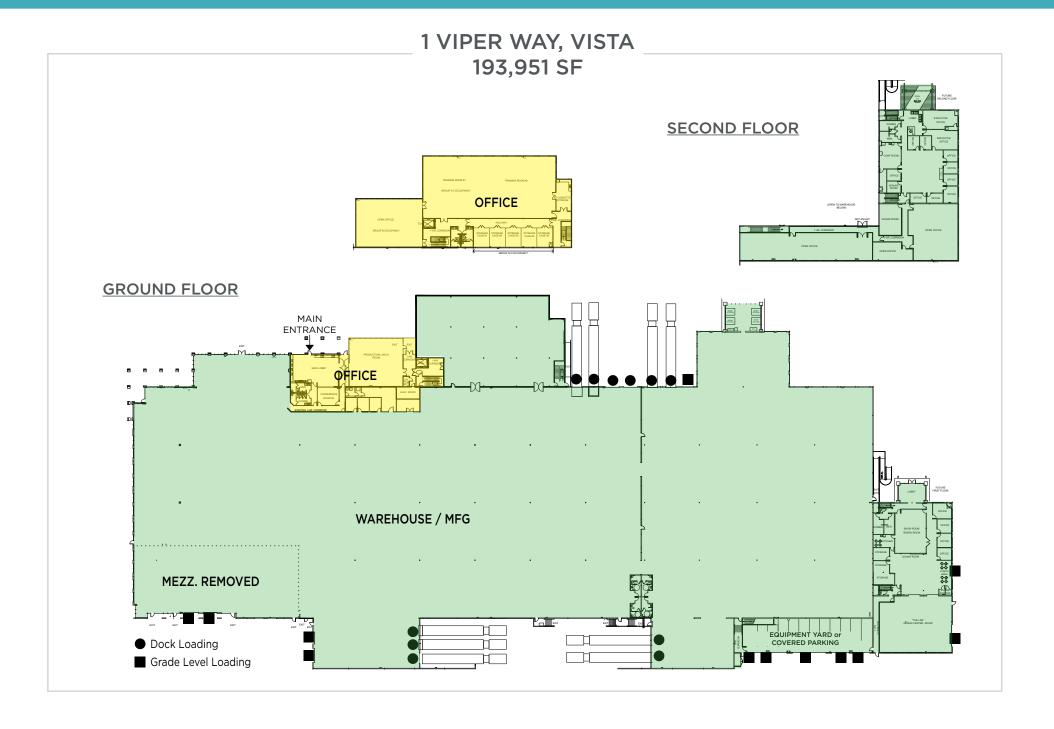

# **CURRENT FLOOR PLAN - SINGLE TENANT**

#### **BUILDING SIZE:**

202,844 SF

Warehouse: ±138,336 SF Office: ±64,508 SF

#### **AVAILABLE SPACE:**

±21,663 - 202,844 SF

• Suite A: ±129,298 SF

• Suite B: ±51,883 SF

• Suite C: ±21,663 SF

#### LOADING:

Eleven (11) dock positions Twelve (12) grade level doors