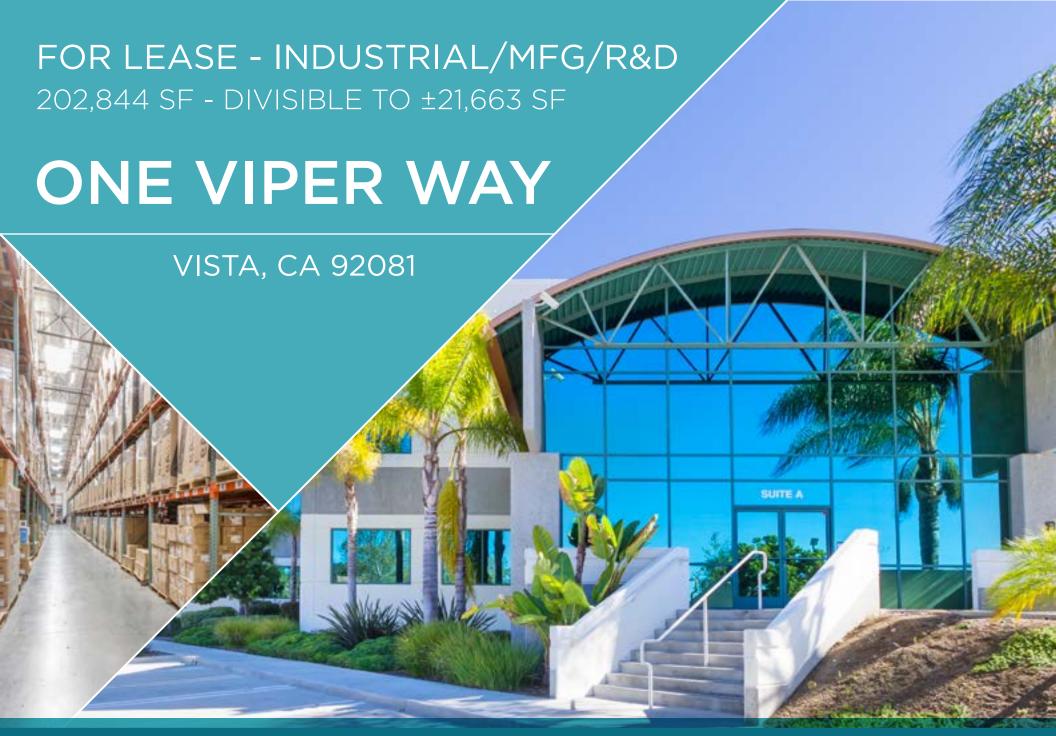

### **ONE VIPER WAY**

1 Viper Way is a Class A corporate headquarters / warehouse/ manufacturing facility located in Vista, California.

#### **BUILDING SIZE:**

202,844 SF

Warehouse: ±138,336 SF Office: ±64,508 SF

#### **AVAILABLE SPACE:**

±21,663 - 202,844 SF

• Suite A: ±129,298 SF

• Suite B: ±51,883 SF

• Suite C: ±21,663 SF