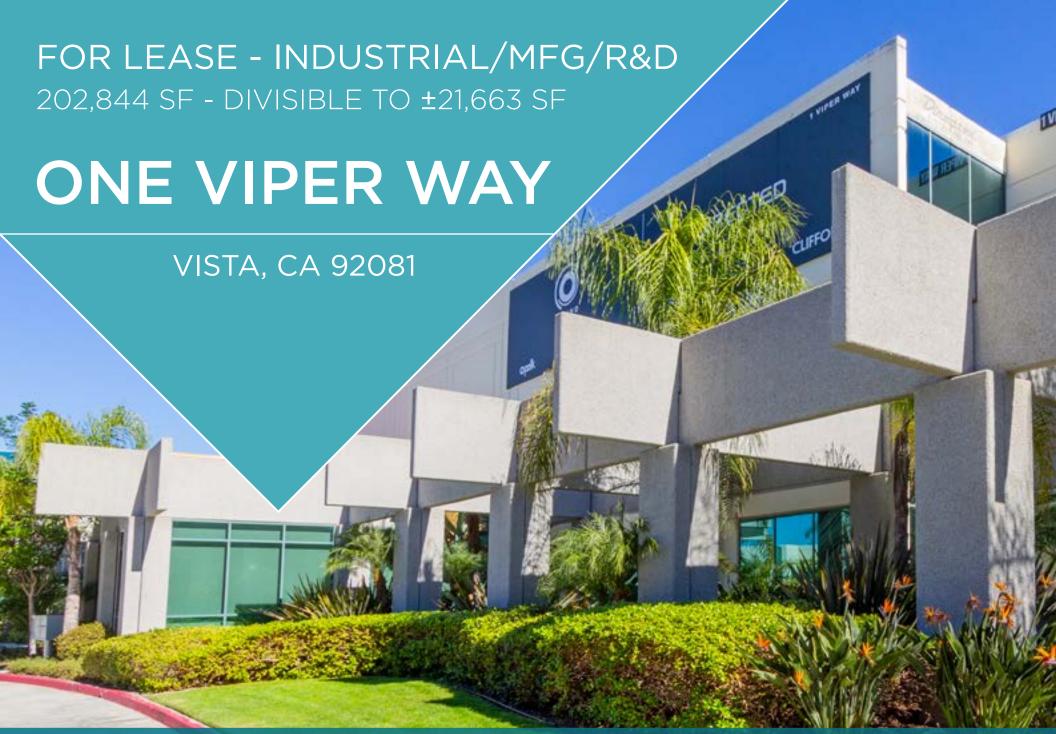

### **ONE VIPER WAY**

1 Viper Way is a Class A corporate headquarters / warehouse/ manufacturing facility located in Vista, California.

#### **BUILDING SIZE:**

202,844 SF

Warehouse: ±138,336 SF Office: ±64,508 SF

#### **AVAILABLE SPACE:**

±21,663 - 202,844 SF

• Suite A: ±129,298 SF

• Suite B: ±51,883 SF

• Suite C: ±21,663 SF