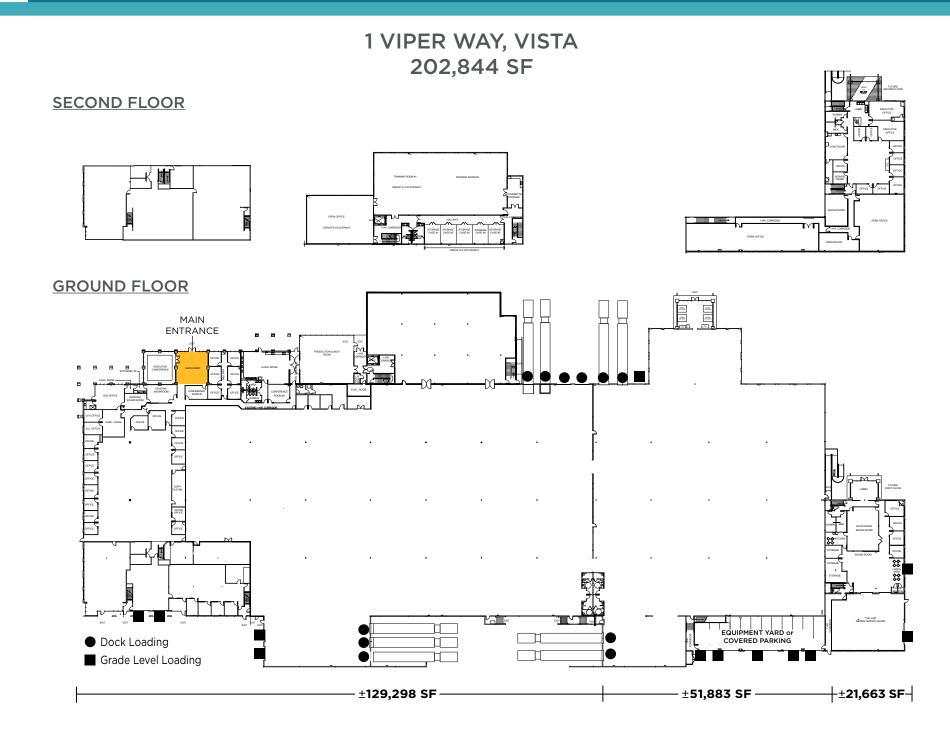

# **CURRENT FLOOR PLAN - SINGLE TENANT**

#### **BUILDING SIZE:**

202,844 SF

Warehouse: ±138,336 SF Office: ±64,508 SF

#### **AVAILABLE SPACE:**

±21,663 - 202,844 SF

• Suite A: ±129,298 SF

• Suite B: ±51,883 SF

• Suite C: ±21,663 SF

#### LOADING:

Eleven (11) dock positions Twelve (12) grade level doors