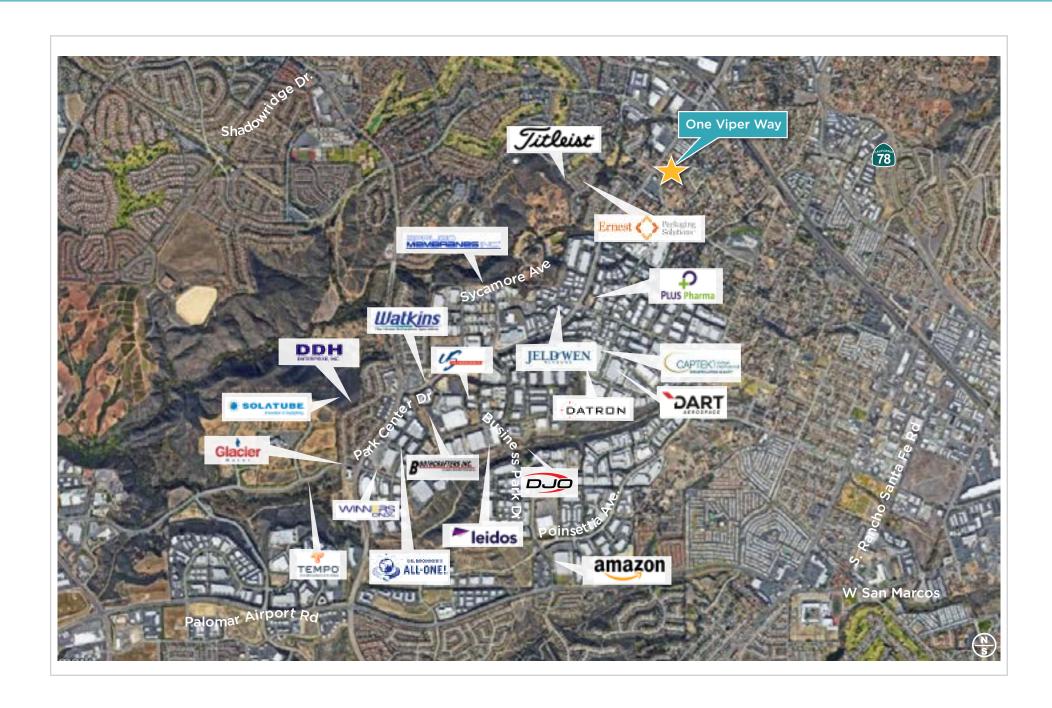

BUILDING SIZE:**

202,844 SF

Warehouse: ±138,336 SF Office: ±64,508 SF

#### **AVAILABLE SPACE:**

±21,663 - 202,844 SF

• Suite A: ±129,298 SF

• Suite B: ±51,883 SF

• Suite C: ±21,663 SF

#### **SITE AREA:**

11.67 Acres

#### **CLEAR HEIGHT**

26' to 28'

#### **POWER:**

4,000 Amps, 277/480v (expandable)

#### **PARKING:**

333 Spaces (expandable)

#### LOADING:

Eleven (11) dock positions Twelve (12) grade level doors

#### FIRE SPRINKLERS:

Yes, ESFR in portions of warehouse

#### **OTHER:**

- New roof (2018)
- 175 Skylights
- Easy access to I-5 and Hwy 78





# **CURRENT FLOOR PLAN - SINGLE TENANT**



# CONCEPTUAL FLOOR PLAN - SINGLE TENANT/REDUCED MEZZ.



## **CONCEPTUAL FLOOR PLAN - TWO TENANTS**



## **CONCEPTUAL FLOOR PLAN - THREE TENANTS**



## **CORPORATE NEIGHBORS**



## **LOCATION OVERVIEW**

### VISTA







Bill Cavanagh 858 546 5460 Bill.Cavanagh@cushwake.com LIC #00905262 Dennis Visser 760 431 4216 Dennis.Visser@cushwake.com LIC #01255595

View Site Specific COVID-19 Prevention Plan