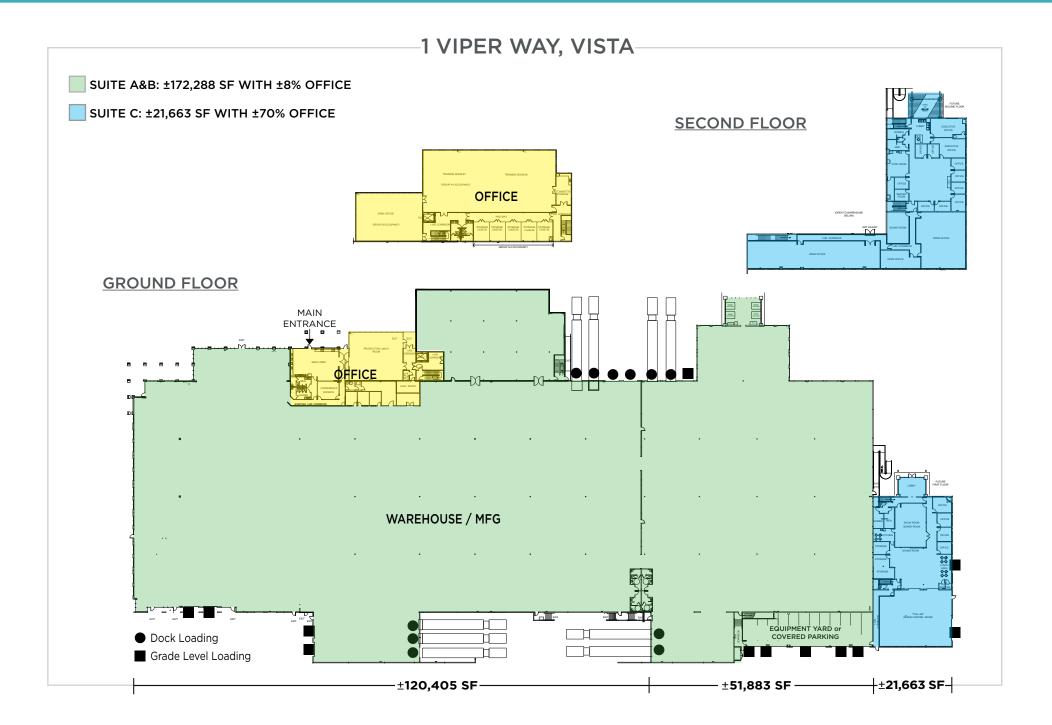

## **CONCEPTUAL FLOOR PLAN - TWO TENANTS**

#### **AVAILABLE SPACE:**

±21,663 - 202,844 SF

• Suite A: ±129,298 SF

• Suite B: ±51,883 SF

• Suite C: ±21,663 SF