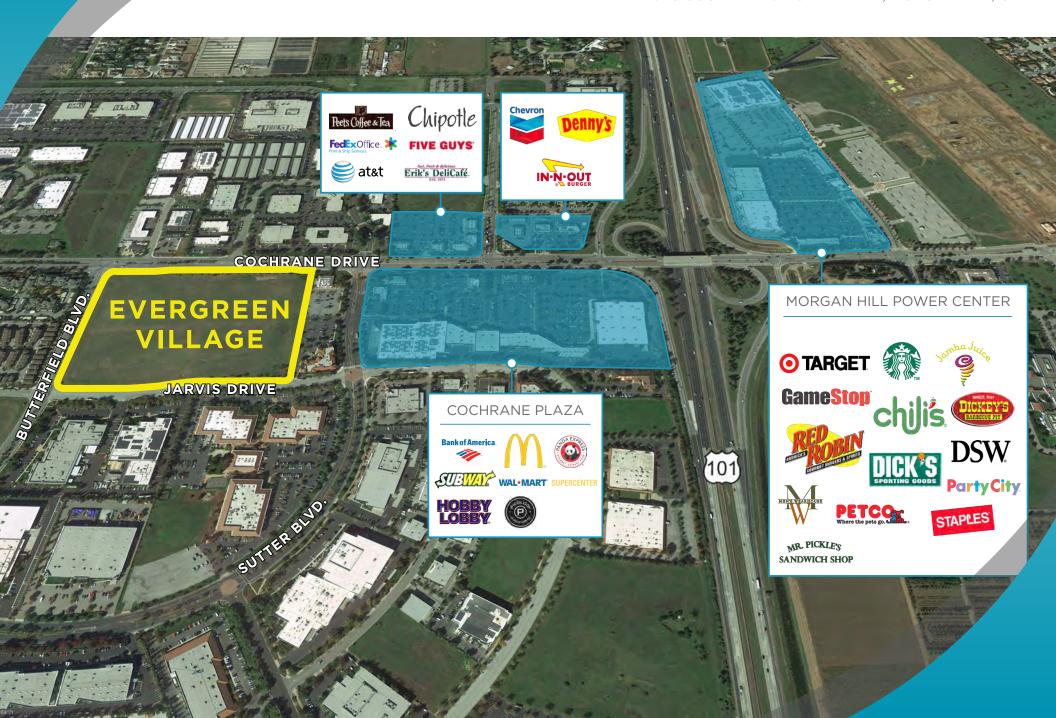

### LOCATION

This Property is located on Cochrane Road and bordered by Sutter Boulevard & Butterfield Road. The site is 2 minutes west of Highway 101 on Cochrane Road and 22 minutes from Downtown San Jose.