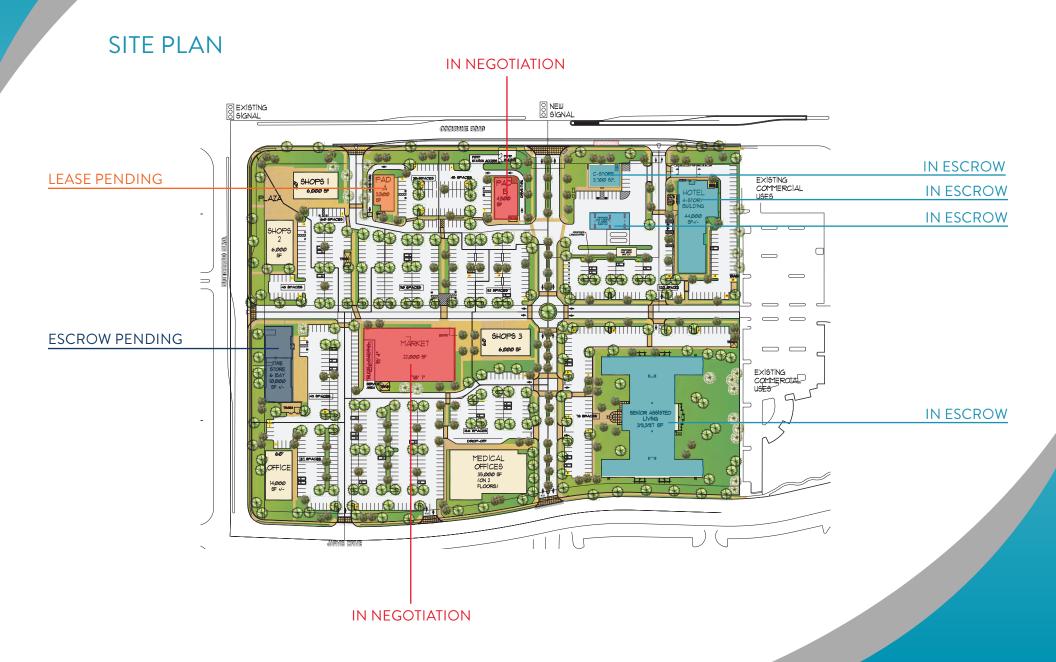

This offering consists of over 20.2 acres which shall be divided into various size parcels from 20 acres of land to one acre parcels.

### PROPERTY ZONING (PERMITTED)

- Retail Stores- Big Box Retail
- Medical Uses
- Restaurants
- Professional Offices
- Financial Services
- Senior Assisted Living
- Tire Store

- Hotel
- Personal Services
- Day Care & Nursery Schools
- Fast Food with 2 Drive Thru Pads
- Gas Station with Convenience Store