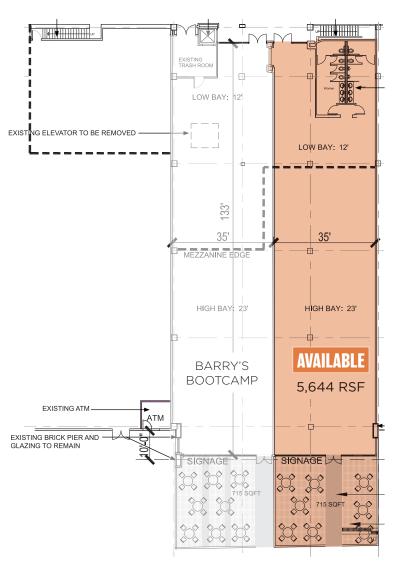

### SIZE

Ground — 5,644 RSF Mezz — 7,163 RSF Patio — 715 SF

### **HISTORY**

Formerly Marie Calendars

GROUND FLOOR + PATIO FLOOR PLANS

| DEMOGRAPHICS |                       | 1-MILE    | 3-MILE    | 5-MILE    |
|--------------|-----------------------|-----------|-----------|-----------|
| ŤŤŤ          | TOTAL<br>POPULATION   | 46,941    | 436,667   | 1,097,797 |
| \$           | AVG. HH<br>INCOME     | \$119,029 | \$98,285  | \$91,521  |
|              | DAYTIME<br>POPULATION | 52,655    | 462,783   | 1,051,891 |
|              | COLLEGE<br>EDUCATED   | 63.0%     | 46.2%     | 40.2%     |
|              | MEDIAN HOME<br>PRICE  | \$957,625 | \$777,483 | \$756,116 |