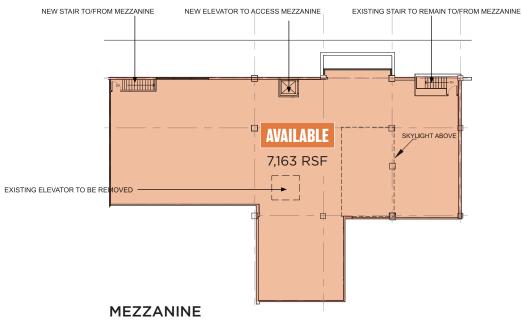

### SIZE

Ground — 5,644 RSF Mezz — 7,163 RSF Patio — 715 SF

### **HISTORY**

Formerly Marie Calendars

GROUND FLOOR + PATIO FLOOR PLANS

| DEMOGRAPHICS |                       | 1-MILE    | 3-MILE    | 5-MILE    |
|--------------|-----------------------|-----------|-----------|-----------|
| ŤŤŤ          | TOTAL<br>POPULATION   | 46,941    | 436,667   | 1,097,797 |
| \$           | AVG. HH<br>INCOME     | \$119,029 | \$98,285  | \$91,521  |
|              | DAYTIME<br>POPULATION | 52,655    | 462,783   | 1,051,891 |
|              | COLLEGE<br>EDUCATED   | 63.0%     | 46.2%     | 40.2%     |
|              | MEDIAN HOME<br>PRICE  | \$957,625 | \$777,483 | \$756,116 |