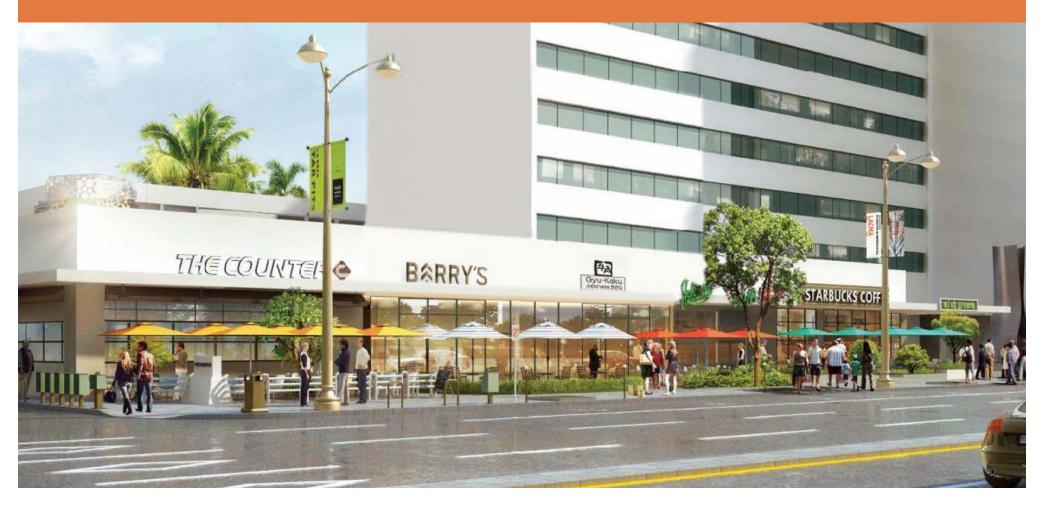

Strong co-tenancy, including Barry's Bootcamp (coming soon), Starbucks, MIXT, Counter Burger, Baja Fresh and Equinox

• • • •

Abundant on-site parking available

• • •

Over 3 million Square feet of Class-A office as well as a number of Multi-family residential in the immediate area

• • • •

Newly improved storefront and restaurant infrastructure

•••

Ground floor + Mezzanine can be leased separately