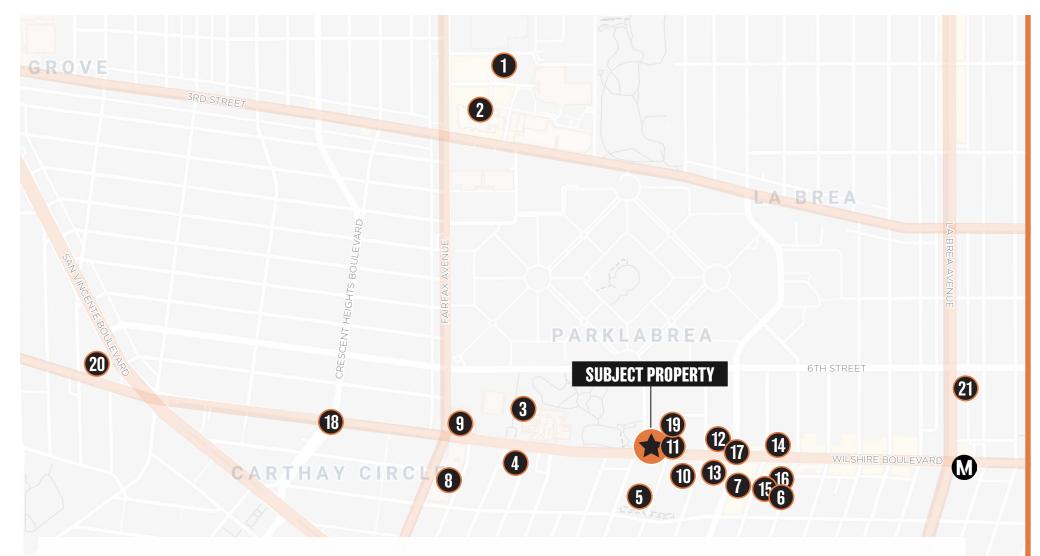

### **AMENITIES MAP**

- 1. The Grove
- 2. The Original Farmer's Market
- 3. LACMA
- 4. LA Fitness
- 5. Equinox
- 6. Chipotle

- 7. Chase Bank
- 8. Petersen Automotive Museum
- 9. Academy Museum of Motion Pictures
- 10. The Coffee Bean & Tea Leaf
- 11. SAG/AFTRA

- 12. Office Depot
- 13. Citibank
- 14. Rite Aid
- 15. Five Guys
- 16. Einstein Bros. Bagels
- **17.** IHop

- 18. Uovo, Kazunori, HiHo
- 19. Barry's Bootcamp
- 20. Hot 8 Yoga
- 21. Republique

5773 Wilshire Boulveard, Los Angeles, CA