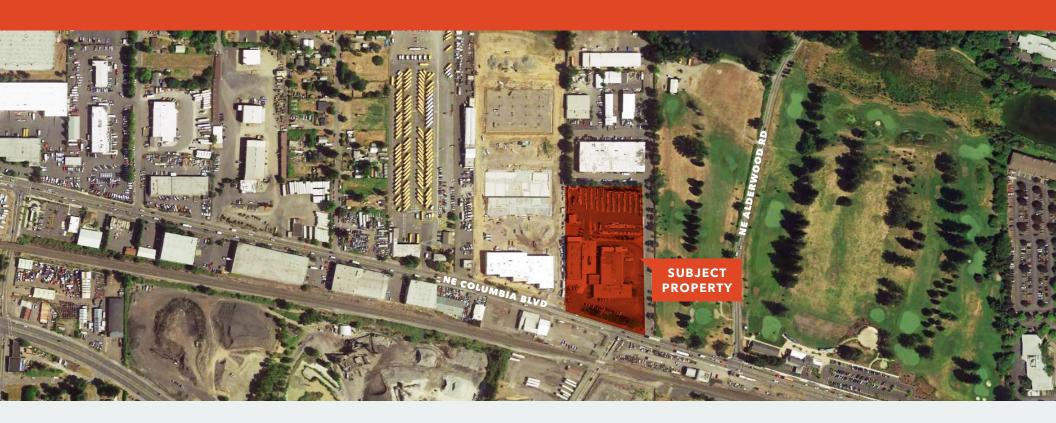

# Columbia Industrial Building

6899-7001 NE COLUMBIA BLVD, PORTLAND, OR

# FOR SALE OR LEASE

±35,0000 SF of building on 5.3 acres of land

**GEORGE SLEVIN** 503.221.2263 george.slevin@kidder.com

JEFF BROOKS 503.221.2296 jeff.brooks@kidder.com