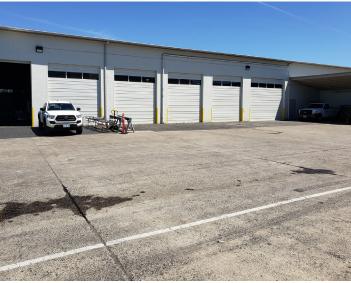

### **BUILDING B**

**24,000 SF** building with 5,506 SF office

14,000 SF fenced and yard

14 grade level doors

**6** drive through bays and 1 dock

18' clear height

**HEAVY** 3-phase power

**WASH BAY** and paint booth

**4,150 SF** of drive through warehouse still available. The balance is leased for 24 months

**GEORGE SLEVIN** 503.221.2263 **george.slevin@kidder.com** 

JEFF BROOKS 503.221.2296 jeff.brooks@kidder.com