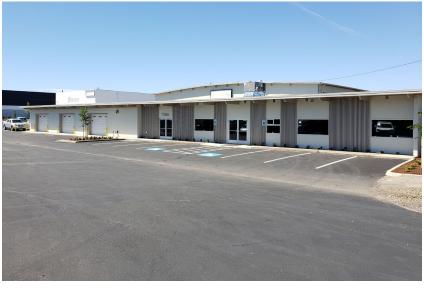

### **BUILDING A**

**12,210 SF** building with 2,955 SF office

**58,000 SF** fenced and paved yard

- 7 16x16 grade level doors
- 1 five ton crane and 1 ten ton crane
- 22' clear height

**HEAVY** 3-phase power

**FULL** building available early July

**GEORGE SLEVIN** 503.221.2263 **george.slevin@kidder.com** 

JEFF BROOKS 503.221.2296 jeff.brooks@kidder.com