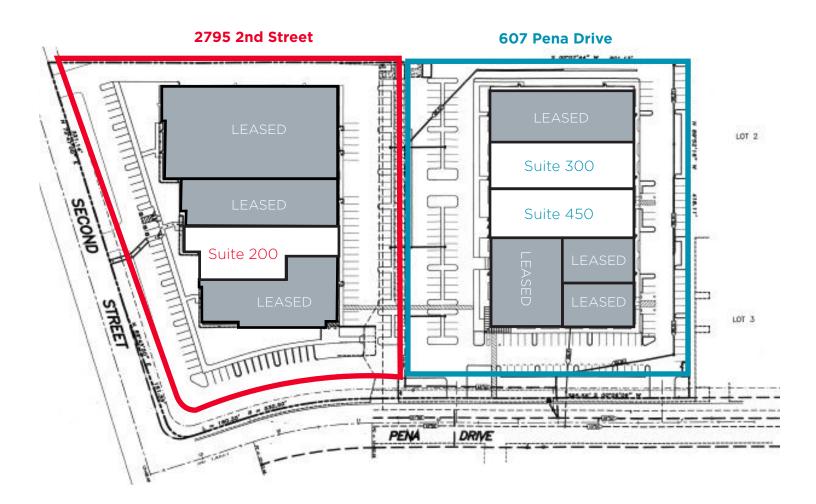

### Site Plan & Floor Plans

### 2795 2nd Street

**SUITE 200** ±8,625 SF

### **607 Pena Drive**

| SUITE 300 | ±10,800 SF |
|-----------|------------|
| SUITE 450 | ±10,800 SF |
| Combined  | ±21,600 SF |

Jim Gray, CCIM Senior Director, LEED AP +1 916 617 4255 jim.gray@cushwake.com Lic.#00775072 Nahz Anvary, CCIM Senior Director +1 916 617 4257 nahz.anvary@cushwake.com Lic.#01468557 David Nicholson
Director
+1 916 288 4422
david.nicholson@cushwake.com
Lic.#01845338