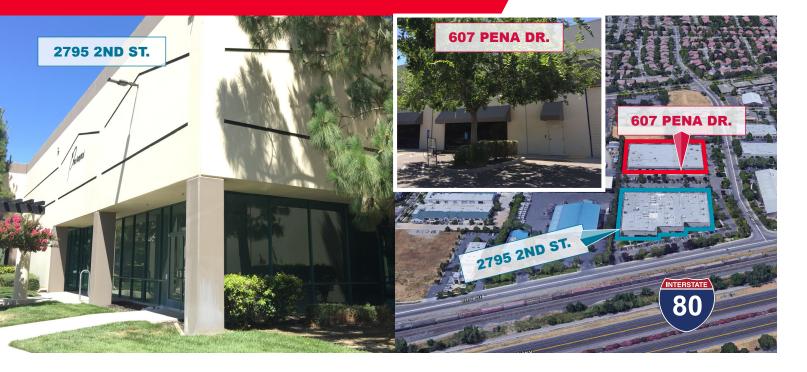

# FOR LEASE FLEX / R & D SUITES 2795 2<sup>nd</sup> Street & 607 Peña Drive Davis, CA 95618

2795 2<sup>nd</sup> Street, Suite 200 and 607 Pena, Suites 300 and 450 in the Mace Ranch neighborhood in East Davis provide a great opportunity to lease various size suites of flex/tech/office/lab space in Davis. Suites ranging in size from ±8,625, ±10,800 and ±21,600 SF. These buildings are very flexible and allow for various configurations and uses, including office, lab, light manufacturing/assembly, R&D, logistics, athletic etc.

The properties are on the well-traveled thoroughfare of 2nd Street and Pena Drive with visibility to Interstate-80, they are less than five minutes from the Mace Boulevard Exit on I-80, in close proximity to UC Davis and the Davis central core area, and a short 15 minute drive to Downtown Sacramento. Lease duration and tenant improvements negotiable.

### **AREA AERIAL**