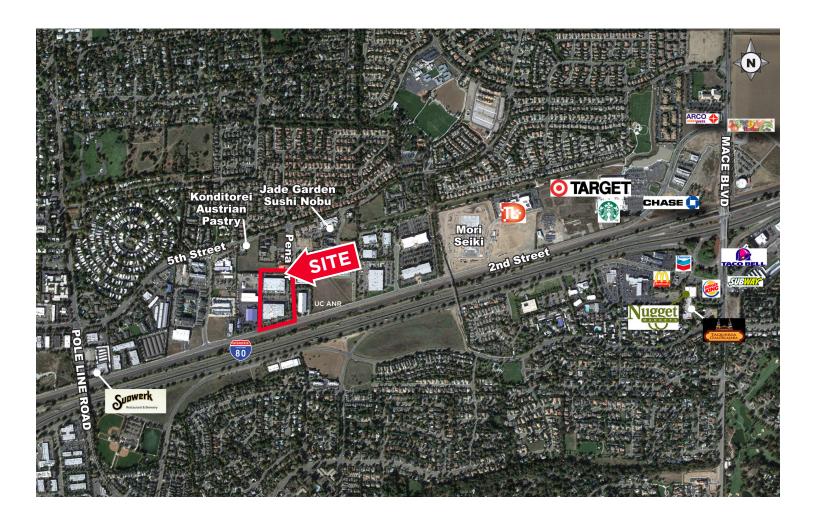

### **AREA AERIAL**

The properties are on the well-traveled thoroughfare of 2nd Street and Pena Drive with visibility to Interstate-80, they are less than five minutes from the Mace Boulevard Exit on I-80, in close proximity to UC Davis and the Davis central core area, and a short 15 minute drive to Downtown Sacramento. Lease duration and tenant improvements negotiable.